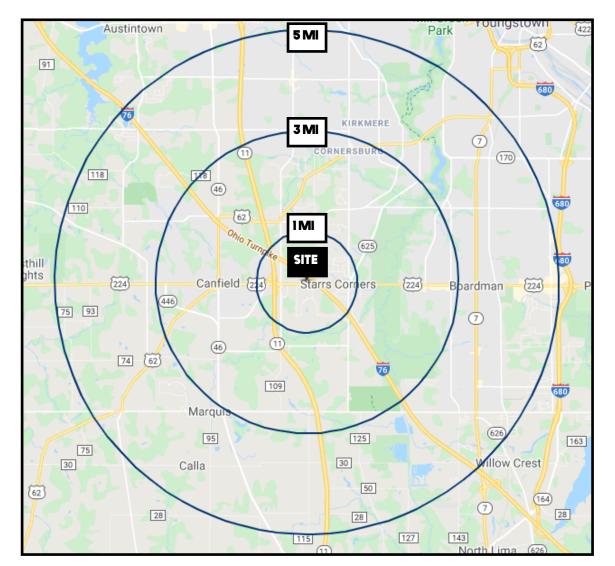

# **AERIAL MAP**

Office: 330.757.4889 | Fax: 330.294.5622 | 3768 Boardman Canfield Rd, Canfield, OH 44406

# **SITE INFORMATION**

| DEMOGRAPHICS             | IMI       | 3 MI     | 5 MI     |
|--------------------------|-----------|----------|----------|
| POPULATION               | 3,287     | 29,951   | 93,590   |
| HOUSEHOLDS               | 1,611     | 12,844   | 40,199   |
| MEDIAN AGE               | 45        | 46       | 44       |
| <b>AVERAGE HH INCOME</b> | \$104,446 | \$88,737 | \$72,405 |