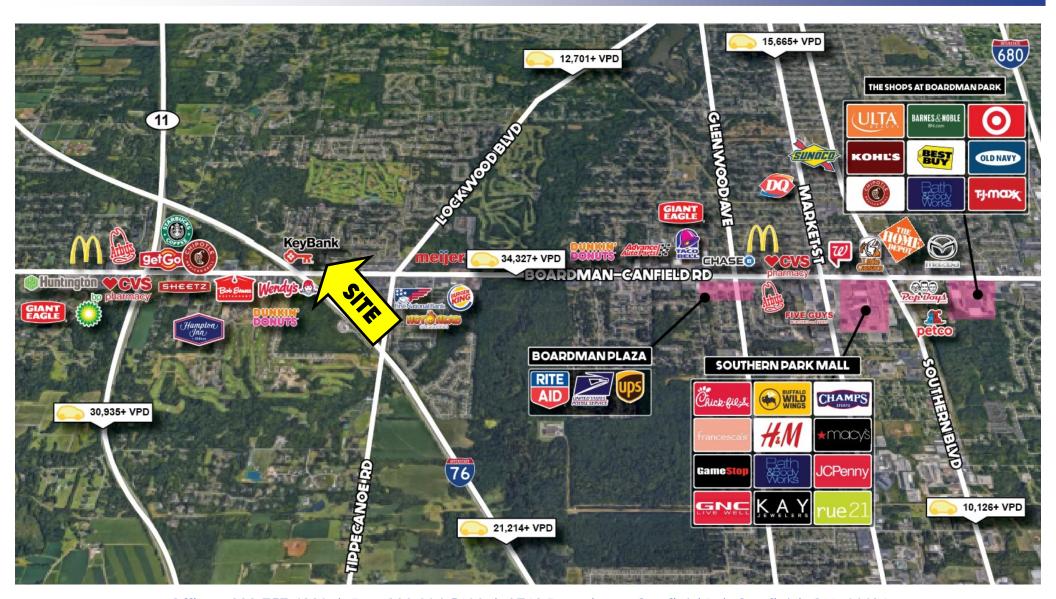

# **AERIAL MAP**

Office: 330.757.4889 | Fax: 330.294.5622 | 3768 Boardman Canfield Rd, Canfield, OH 44406

### **HIGHLIGHTS**

- Excellent redevelopment opportunity in Canfield, OH
- Located across from Westford (Kensington Golf Course, Dunkin Donuts, Panera, Marriott)
- Less than 1 mile from SR 11 (Starbucks, Chipotle, Get Go, Sheetz); 3.5
  miles from Southern Park Mall (Macy's, JCP, H&M); 5 miles to Shops at
  Boardman Park (Target, Kohls, Barnes and Noble), and many more
  national and regional retail stores and restaurants