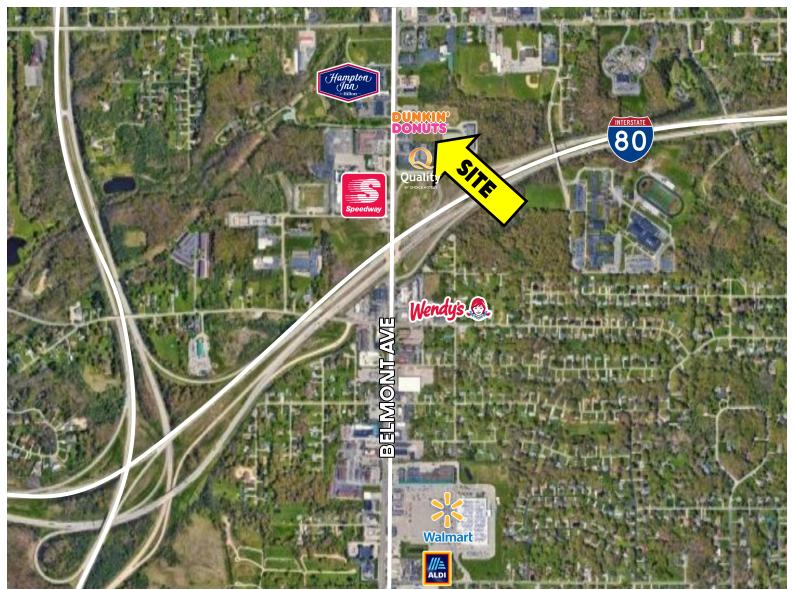

# AERIAL

Office: 330.757.4889 | Fax: 330.294.5622 | 3768 Boardman Canfield Rd, Canfield, OH 44406

# **AERIAL MAP**

Office: 330.757.4889 | Fax: 330.294.5622 | 3768 Boardman Canfield Rd, Canfield, OH 44406

#### **HIGHLIGHTS**

- Commercial land just north of Belmont Ave/I-80 ramp
- By new Comfort Suites, Dunkin Donuts, & Handel's
- 5.27 total acres; Can be divided 1.3 3.9 acres
- Located in Liberty Township; Trumbull County
- Zoned Commercial

#### **TRAFFIC**

Belmont Ave = 18,034 VPD I-80 = 38,807 VPD