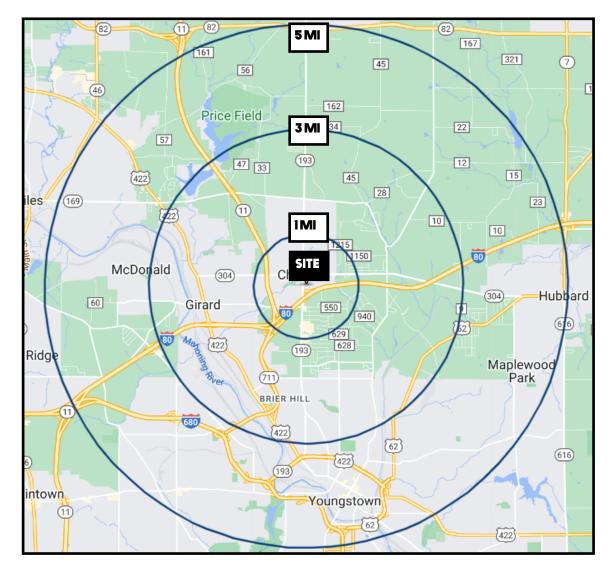

# **SITE INFORMATION**

| DEMOGRAPHICS      | IMI      | 3 MI     | 5 MI     |
|-------------------|----------|----------|----------|
| POPULATION        | 3,471    | 29,269   | 80,335   |
| HOUSEHOLDS        | 1,440    | 12,190   | 32,281   |
| MEDIAN AGE        | 47       | 43       | 43       |
| AVERAGE HH INCOME | \$60,450 | \$59,008 | \$53,491 |