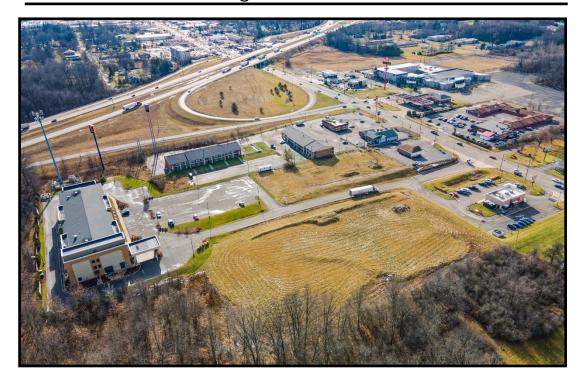

# AERIAL

Office: 330.757.4889 | Fax: 330.294.5622 | 3768 Boardman Canfield Rd, Canfield, OH 44406

#### **HIGHLIGHTS**

- Commercial land just north of Belmont Ave/I-80 ramp
- By new Comfort Suites, Dunkin Donuts, & Handel's
- 5.27 total acres; Can be divided 1.3 3.9 acres
- Located in Liberty Township; Trumbull County
- Zoned Commercial