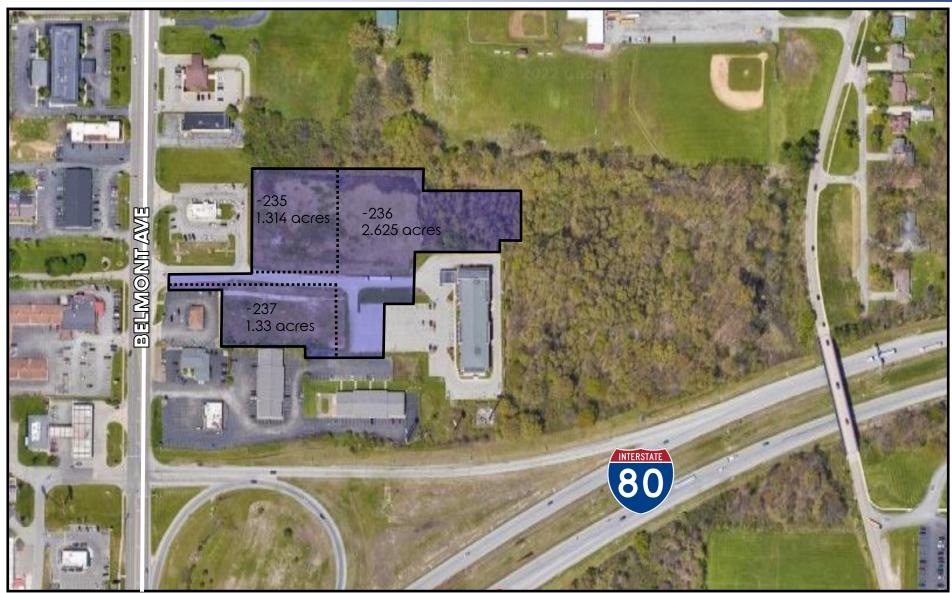

| SITE INFORMATION |                                                                                                                 |  |
|------------------|-----------------------------------------------------------------------------------------------------------------|--|
| LOCATION         | Liberty Township<br>Trumbull County                                                                             |  |
| PARCELS          | 12-765237, 12-765236,<br>12-765235                                                                              |  |
| PROPERTY TYPE    | Land                                                                                                            |  |
| UTILITIES        | All utilities                                                                                                   |  |
| ZONING           | Commercial                                                                                                      |  |
| SIZE/PRICE       | Total: 5.2 acres<br>-237: 1.333 acres; \$518,559<br>-236: 2.625 acres; \$916,334<br>-235: 1.31 acres; \$458,620 |  |

#### **HIGHLIGHTS**

- Commercial land just north of Belmont Ave/I-80 ramp
- By new Comfort Suites, Dunkin Donuts, & Handel's
- 5.27 total acres; Can be divided 1.3 3.9 acres
- Located in Liberty Township; Trumbull County
- Zoned Commercial