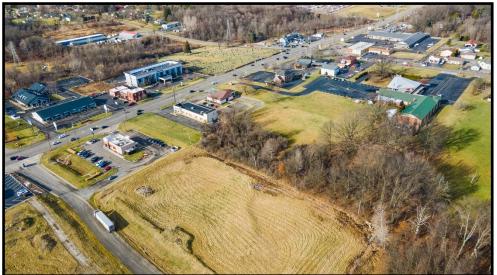

# AERIAL

Office: 330.757.4889 | Fax: 330.294.5622 | 3768 Boardman Canfield Rd, Canfield, OH 44406

#### **HIGHLIGHTS**

- Commercial land just north of Belmont Ave/I-80 ramp
- By new Comfort Suites, Dunkin Donuts, & Handel's
- 5.27 total acres; Can be divided 1.3 3.9 acres
- Located in Liberty Township; Trumbull County
- Zoned Commercial

#### **TRAFFIC**

Belmont Ave = 18,034 VPD I-80 = 38,807 VPD