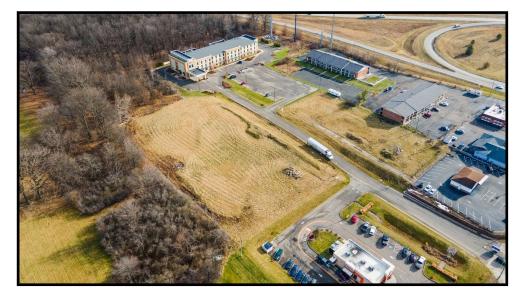

# AERIAL

Office: 330.757.4889 | Fax: 330.294.5622 | 3768 Boardman Canfield Rd, Canfield, OH 44406

#### **HIGHLIGHTS**

- Commercial land just north of Belmont Ave/I-80 ramp
- By new Comfort Suites, Dunkin Donuts, & Handel's
- 5.27 total acres; Can be divided 1.3 3.9 acres
- Located in Liberty Township; Trumbull County
- Zoned Commercial

#### **TRAFFIC**

Belmont Ave = 18,034 VPD I-80 = 38,807 VPD