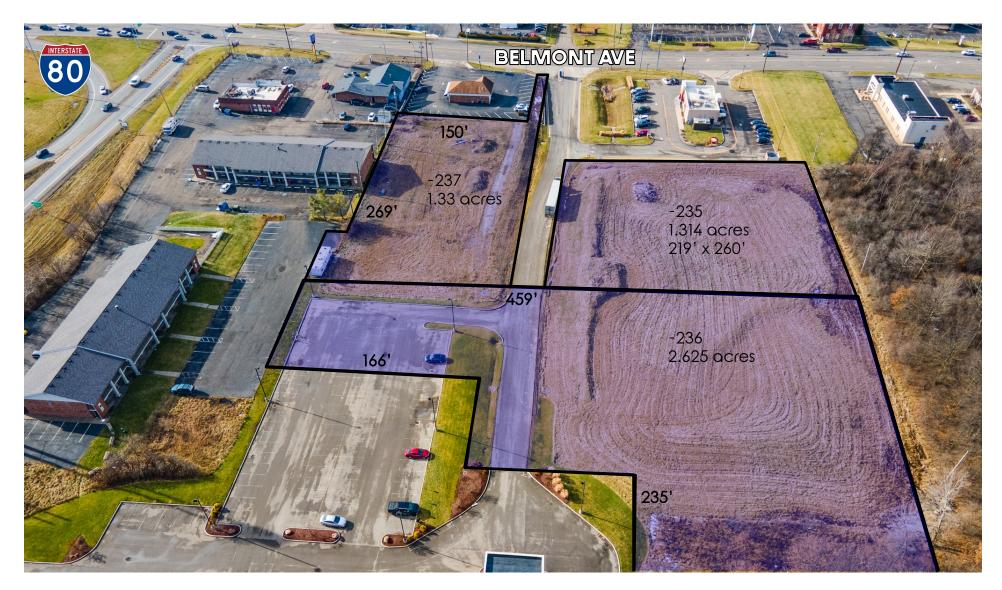

| SITE INFORMATION |                                                                                                                 |  |
|------------------|-----------------------------------------------------------------------------------------------------------------|--|
| LOCATION         | Liberty Township<br>Trumbull County                                                                             |  |
| PARCELS          | 12-765237, 12-765236,<br>12-765235                                                                              |  |
| PROPERTY TYPE    | Land                                                                                                            |  |
| UTILITIES        | All utilities                                                                                                   |  |
| ZONING           | Commercial                                                                                                      |  |
| SIZE/PRICE       | Total: 5.2 acres<br>-237: 1.333 acres; \$518,559<br>-236: 2.625 acres; \$916,334<br>-235: 1.31 acres; \$458,620 |  |

#### **HIGHLIGHTS**

- Commercial land just north of Belmont Ave/I-80 ramp
- By new Comfort Suites, Dunkin Donuts, & Handel's
- 5.27 total acres; Can be divided 1.3 3.9 acres
- Located in Liberty Township; Trumbull County
- Zoned Commercial