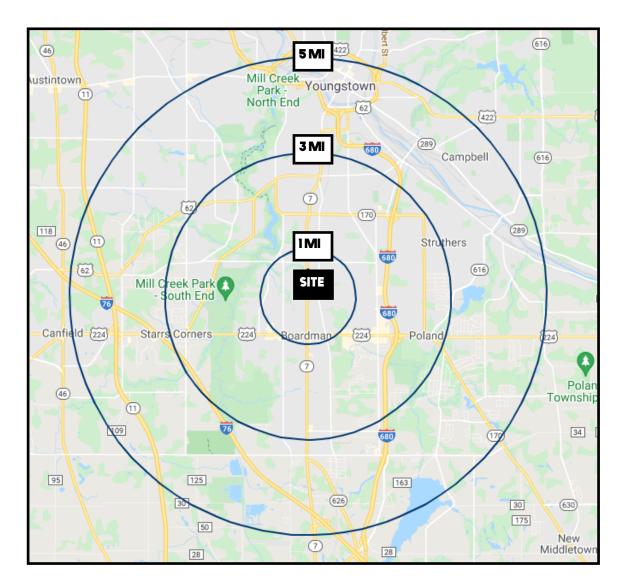

# **SITE INFORMATION**

| DEMOGRAPHICS      | IMI      | 3 MI     | 5 MI     |
|-------------------|----------|----------|----------|
| POPULATION        | 9,814    | 62,966   | 129,992  |
| HOUSEHOLDS        | 4,218    | 27,089   | 54,676   |
| MEDIAN AGE        | 41       | 43       | 43       |
| AVERAGE HH INCOME | \$65,564 | \$66,559 | \$64,847 |