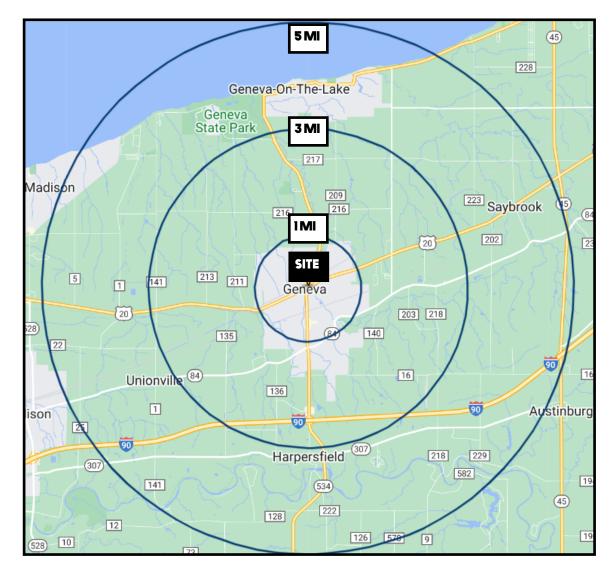

# **SITE INFORMATION**

| DEMOGRAPHICS      | 1MI      | 3 MI     | 5 MI     |
|-------------------|----------|----------|----------|
| POPULATION        | 5,427    | 9,835    | 18,536   |
| HOUSEHOLDS        | 2,146    | 3,893    | 7,260    |
| MEDIAN AGE        | 43       | 44       | 47       |
| AVERAGE HH INCOME | \$53,036 | \$58,294 | \$62,446 |