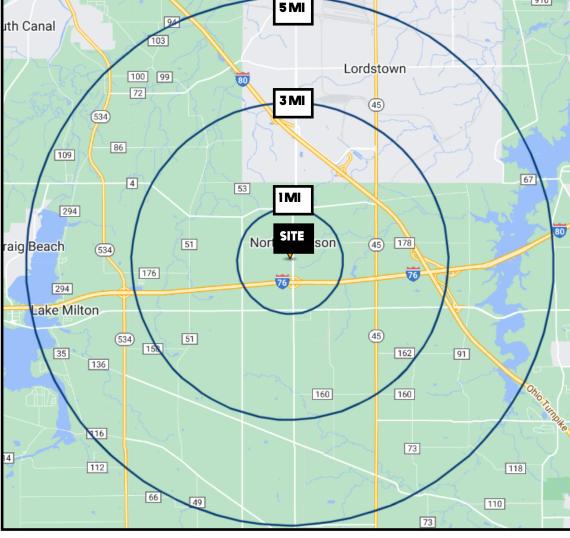

# **SITE INFORMATION**

| 10     |                          |             |          |          |
|--------|--------------------------|-------------|----------|----------|
|        | DEMOGRAPHICS             | 1 <b>MI</b> | 3 MI     | 5 MI     |
| $\leq$ | POPULATION               | 154         | 2,447    | 8,379    |
| 1      | HOUSEHOLDS               | 56          | 961      | 3,314    |
| (7     | MEDIAN AGE               | 47          | 48       | 48       |
| 45     | <b>AVERAGE HH INCOME</b> | \$70,483    | \$71,430 | \$72,388 |