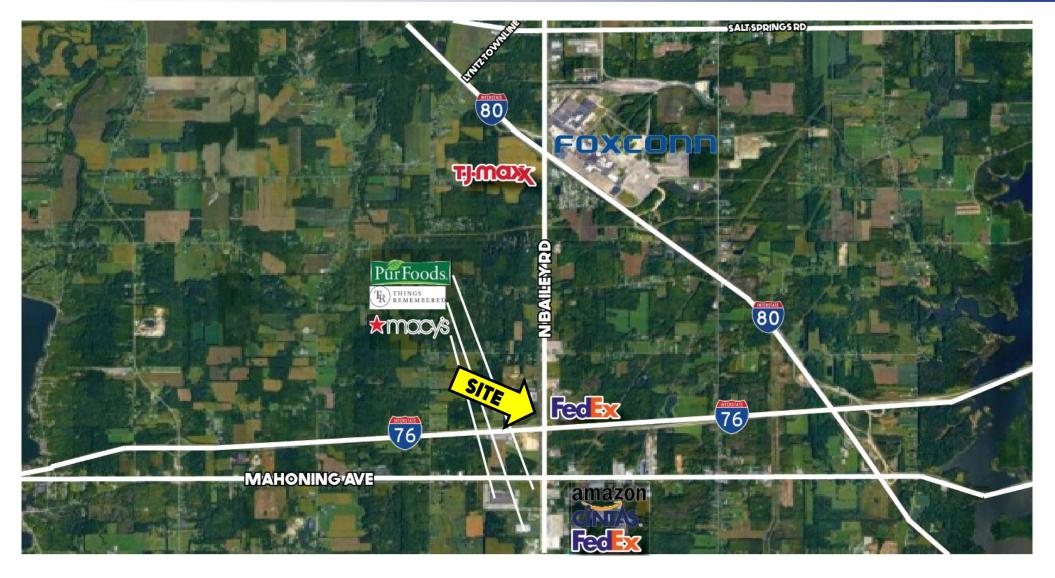

# AERIAL

Office: 330.757.4889 | Fax: 330.294.5622 | 3768 Boardman Canfield Rd, Canfield, OH 44406

#### HIGHLIGHTS

- Excellent Industrial Opportunity
- 77+ acres across from Leonard Truck and Trailer
- Excellent visibility from I-76 with over 1,400' frontage
- 1/2 mile from I-76 Interchange
- 2.7 miles to I-80/TJX/Foxconn/Ultium Cells