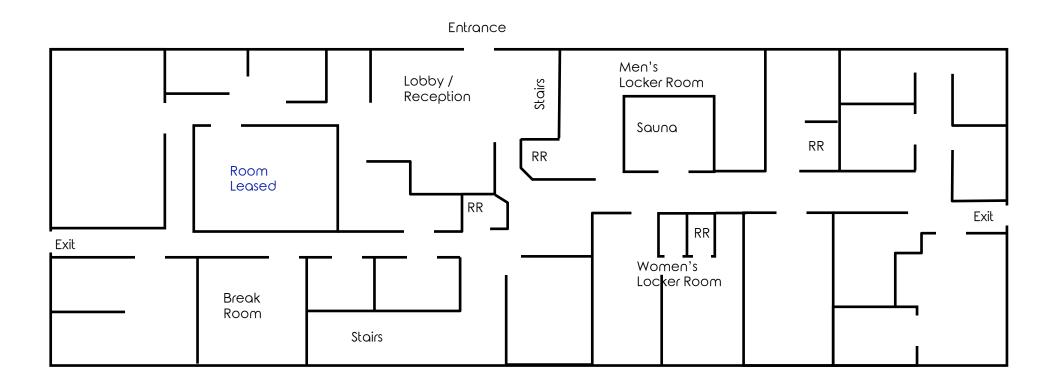

First Floor

Office: 330.757.4889 | Fax: 330.294.5622 | 3830 Starr Centre Dr, Suite 2, Canfield, OH 44406

#### **HIGHLIGHTS**

- Property designed as a spa, can be used as an office
- First floor can be subdivided; individual rooms available
- High end finishes
- Can be converted to traditional office
- Located just south of US 224
- Lots of parking