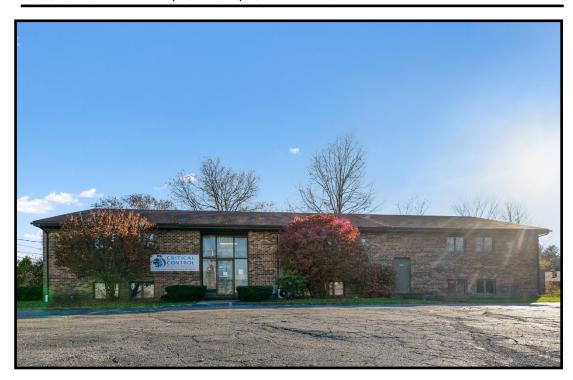

## **FOR LEASE**

#### **LOCATION**

1688 Shannon Rd, Girard, OH 44420

#### **HIGHLIGHTS**

- Small, lower level office spaces
- 2) 800 SF units available
- Gross rent includes utilities
- Ample parking
- Located off Tibbetts Wick Rd