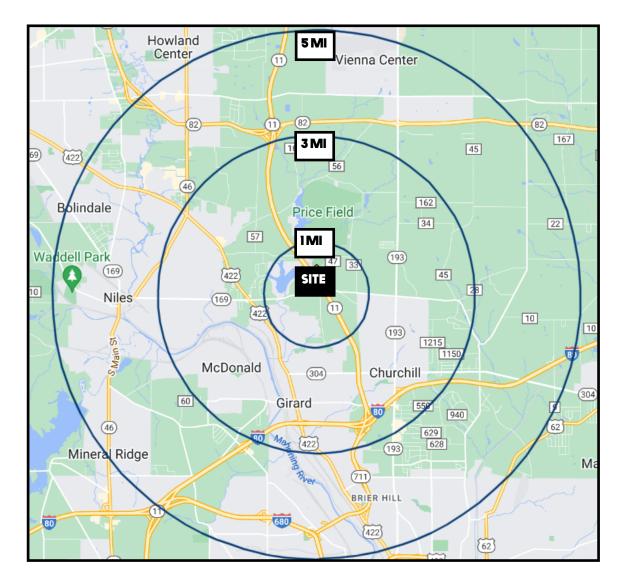

## **SITE INFORMATION**

| DEMOGRAPHICS             | 1MI      | 3 MI     | 5MI      |
|--------------------------|----------|----------|----------|
| POPULATION               | 1,853    | 29,356   | 71,613   |
| HOUSEHOLDS               | 775      | 12,429   | 30,128   |
| MEDIAN AGE               | 49       | 46       | 44       |
| <b>AVERAGE HH INCOME</b> | \$85,927 | \$63,764 | \$61,094 |