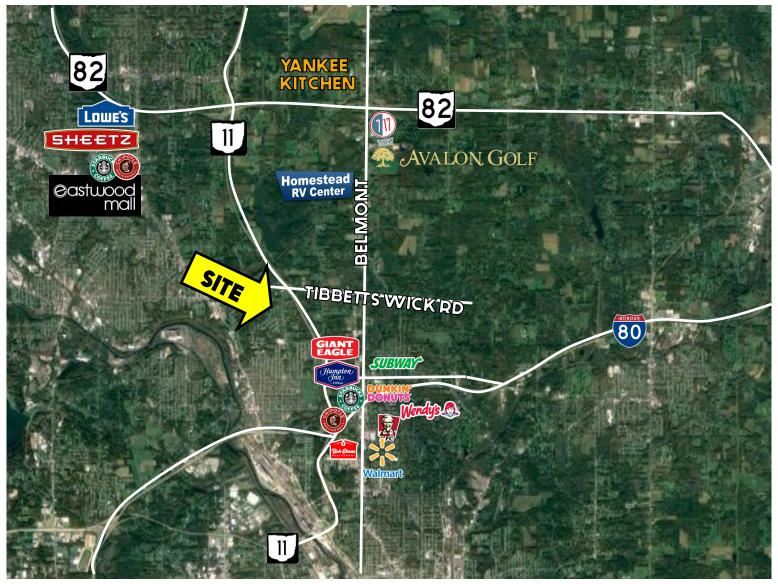

# **AERIAL MAP**

Office: 330.757.4889 | Fax: 330.294.5622 | 3768 Boardman Canfield Rd, Canfield, OH 44406

#### **LOCATION**

1688 Shannon Rd, Girard, OH 44420

#### **HIGHLIGHTS**

- Small, lower level office spaces
- 2) 800 SF units available
- Gross rent includes utilities
- Ample parking
- Located off Tibbetts Wick Rd