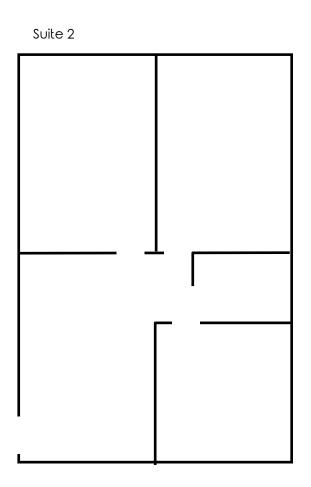

| SITE INFORMATION |                                                                                |  |
|------------------|--------------------------------------------------------------------------------|--|
| LOCATION         | Liberty Township<br>Trumbull County                                            |  |
| PROPERTY TYPE    | Lower level office (no elevator)                                               |  |
| AVAILABLE        | Suite 2: 800 SF; \$875/month<br>Suite 5: 800 SF; \$875/month<br>*Plus electric |  |
| UTILITIES        | Landlord pays all utilities except electric, phone & Internet                  |  |
| RESTROOMS        | Common area                                                                    |  |