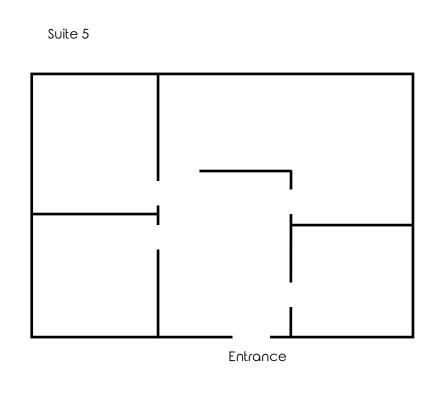

| SITE INFORMATION |                                                                                |  |
|------------------|--------------------------------------------------------------------------------|--|
| LOCATION         | Liberty Township<br>Trumbull County                                            |  |
| PROPERTY TYPE    | Lower level office (no elevator)                                               |  |
| AVAILABLE        | Suite 2: 800 SF; \$875/month<br>Suite 5: 800 SF; \$875/month<br>*Plus electric |  |
| UTILITIES        | Landlord pays all utilities except electric, phone & Internet                  |  |
| RESTROOMS        | Common area                                                                    |  |