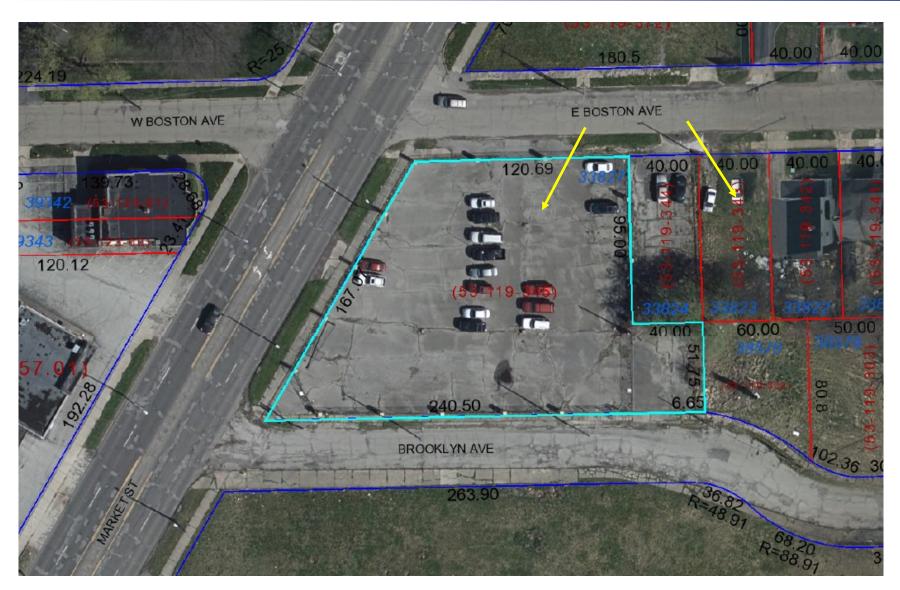

## **AERIAL MAP**

Office: 330.757.4889 | Fax: 330.294.5622 | 3768 Boardman Canfield Rd, Canfield, OH 44406

#### HIGHLIGHTS

- .59 acre fenced and gated lot
- 167' frontage
- Located on Market St from Brooklyn Ave to Boston Ave
- Additional rear residential lot included (11 Boston Ave)
- Just north of Midlothian Blvd

| SITE IN           | FORMATION                                                 |
|-------------------|-----------------------------------------------------------|
| OCATION           | Youngstown City<br>Mahoning County                        |
| PARCELS           | 53-119-0-345 + 53-119-0-343                               |
| ONING             | Market St: MU-I + MU-C<br>Rear Lot: RS                    |
| ACRES             | .59 acres                                                 |
| RONTAGE           | Market St: 167'<br>Boston Ave: 120'<br>Brooklyn Ave: 240' |
| REAL ESTATE TAXES | \$753/year                                                |
| PRICE             | \$78,800                                                  |