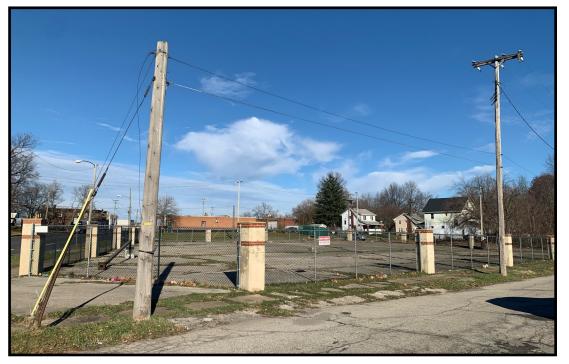

#### LOCATION

3107 Market St, Youngstown, OH 44507

#### HIGHLIGHTS

- .59 acre fenced and gated lot
- 167' frontage
- Located on Market St from Brooklyn Ave to Boston Ave
- Additional rear residential lot included (11 Boston Ave)
- Just north of Midlothian Blvd