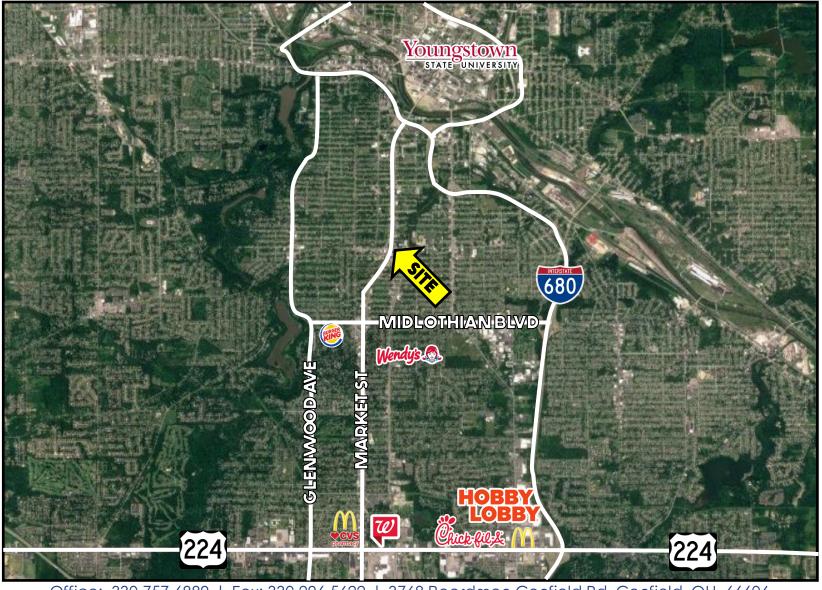

#### HIGHLIGHTS

- .59 acre fenced and gated lot
- 167' frontage
- Located on Market St from Brooklyn Ave to Boston Ave
- Additional rear residential lot included (11 Boston Ave)
- Just north of Midlothian Blvd

**TRAFFIC** Market St = 11,817 VPD