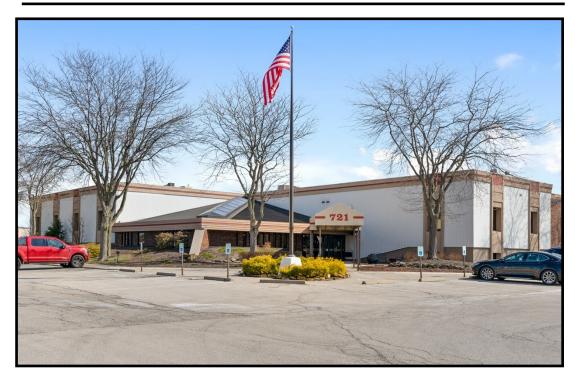

### **LOCATION**

721 Boardman Poland Rd, Boardman, OH 44512

### **HIGHLIGHTS**

- Excellent location on US 224 (Boardman Poland Rd)
- First floor stage area available
- Located next to Shops at Boardman Park
- Corner lot with easy access and ample parking
- Great street signage