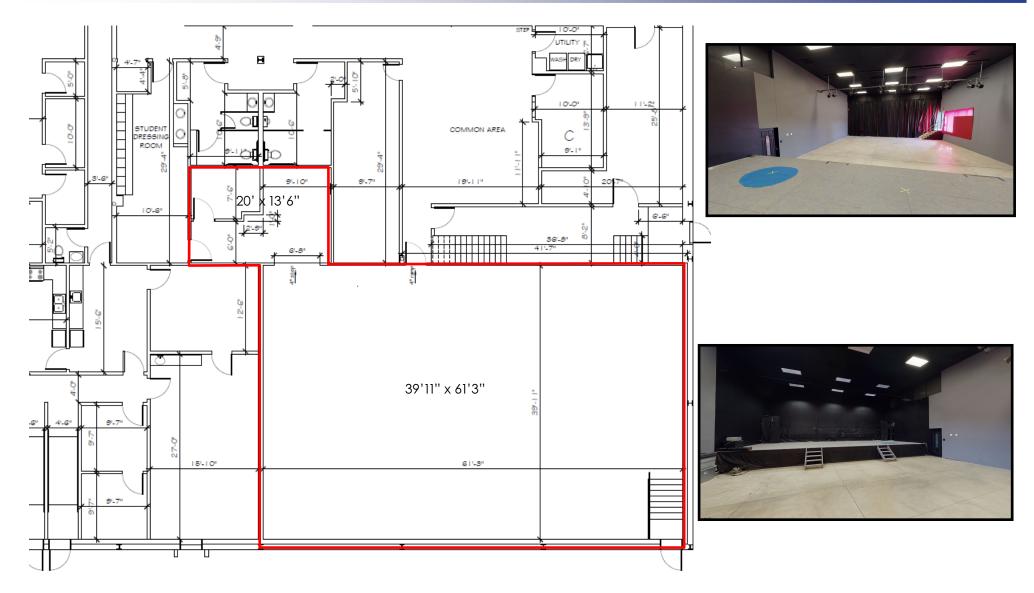

# **FLOOR PLAN**

Office: 330.757.4889 | Fax: 330.294.5622 | 3768 Boardman Canfield Rd, Canfield, OH 44406

| SITE INFORMATION        |                                                |  |
|-------------------------|------------------------------------------------|--|
| LOCATION  PROPERTY TYPE | Boardman Township<br>Mahoning County<br>Office |  |
| SIGNAGE                 | Monument sign on US 224                        |  |
| ZONING                  | Business                                       |  |
| AVAILABLE               | First Floor Stage:<br>2,715 SF; \$6.00/SF NNN  |  |
| NNN CHARGES             | \$4.00/SF                                      |  |