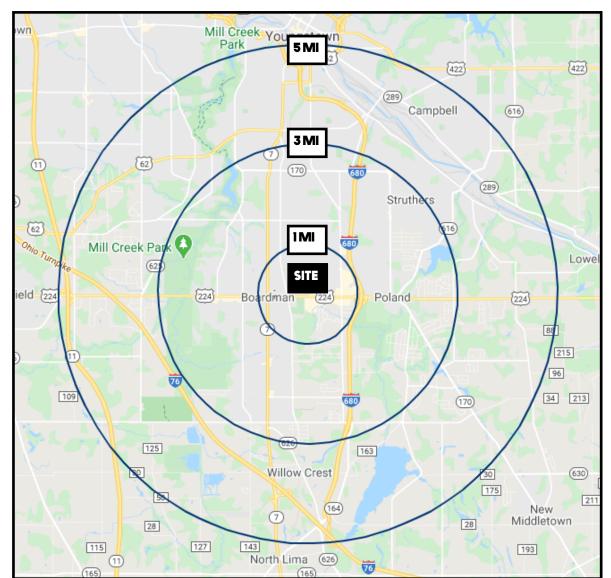

# **SITE INFORMATION**

| DEMOGRAPHICS      | IMI      | 3 MI     | 5 MI     |
|-------------------|----------|----------|----------|
| POPULATION        | 5,004    | 56,771   | 112,902  |
| HOUSEHOLDS        | 2,150    | 24,497   | 47,553   |
| MEDIAN AGE        | 44       | 43       | 42       |
| AVERAGE HH INCOME | \$66,603 | \$56,264 | \$50,718 |