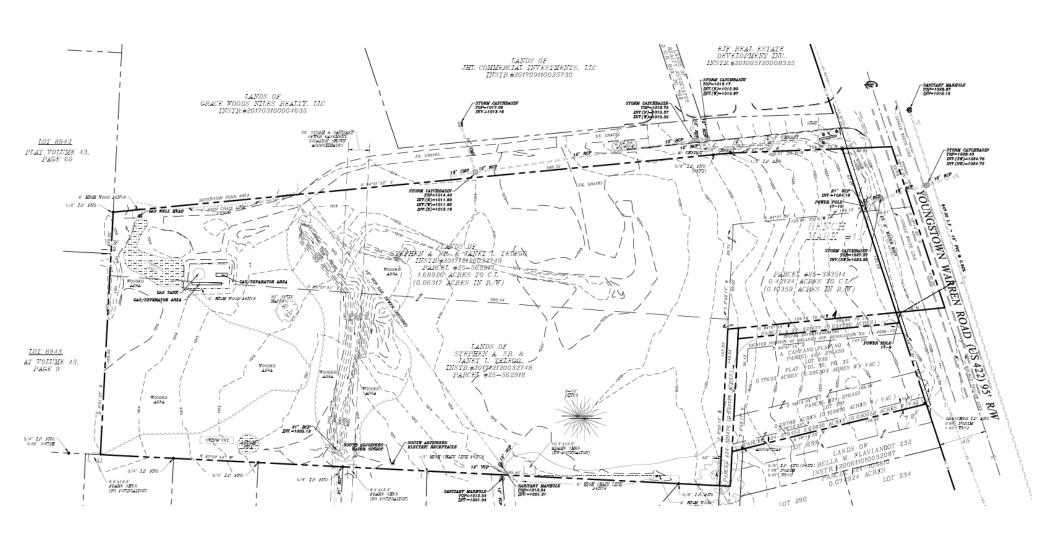

### **HIGHLIGHTS**

- 5.1 acres on Youngstown Warren Rd (US 422)
- 162' frontage +/-; Irregular in shape; see attached site plan
- Located east of SR 46 (Niles Cortland Rd)
- All public utilities available
- High traffic location