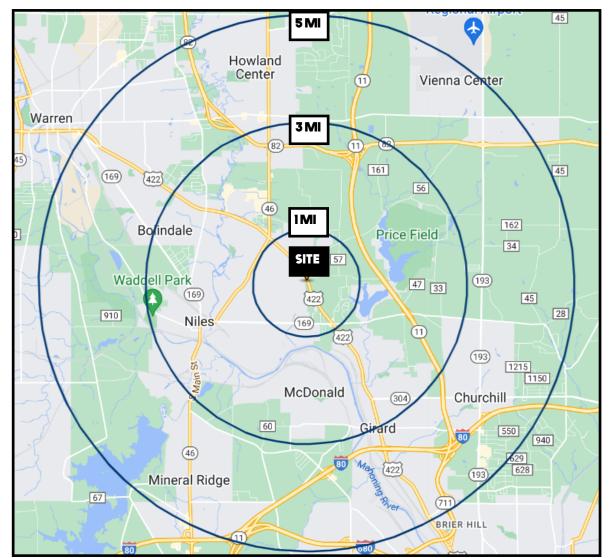

# **SITE INFORMATION**

| DEMOGRAPHICS             | 1MI      | 3 MI     | 5 MI     |
|--------------------------|----------|----------|----------|
| POPULATION               | 5,243    | 35,086   | 76,125   |
| HOUSEHOLDS               | 2,373    | 15,104   | 32,238   |
| MEDIAN AGE               | 47       | 45       | 45       |
| <b>AVERAGE HH INCOME</b> | \$69,537 | \$60,488 | \$62,233 |