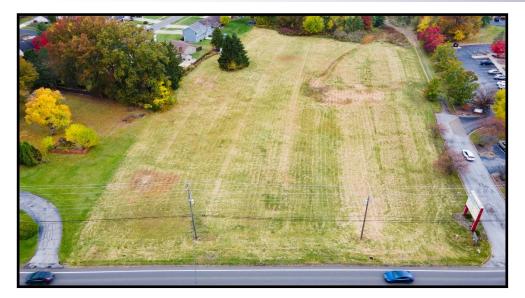

# AERIAL

Office: 330.757.4889 | Fax: 330.294.5622 | 3768 Boardman Canfield Rd, Canfield, OH 44406

### **HIGHLIGHTS**

- 5.1 acres on Youngstown Warren Rd (US 422)
- 162' frontage +/-; Irregular in shape; see attached site plan
- Located east of SR 46 (Niles Cortland Rd)
- All public utilities available
- High traffic location