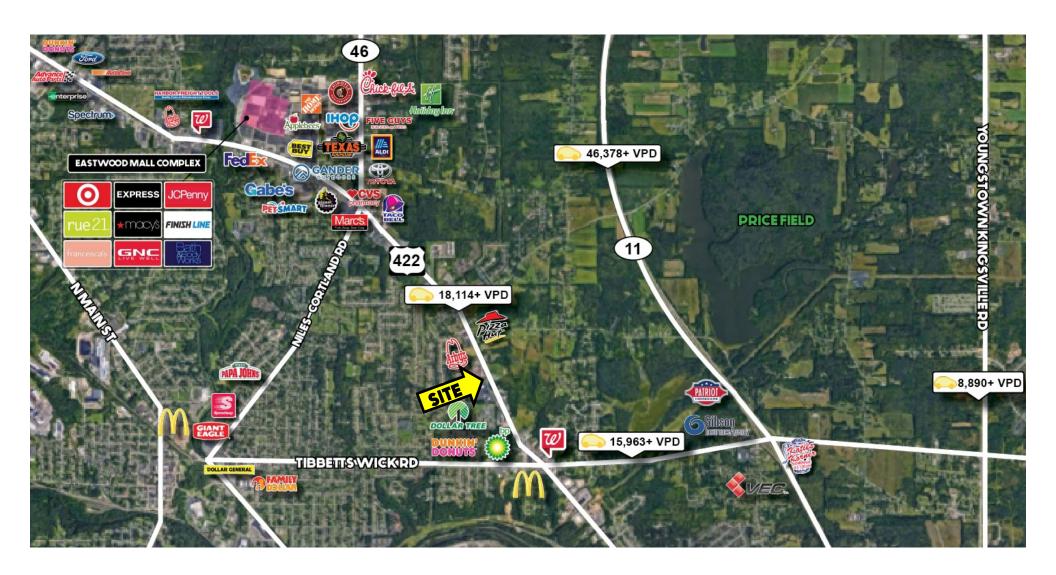

### **TRAFFIC**

Youngstown Warren Rd = 18,114 VPD

# **AERIAL MAP**

Office: 330.757.4889 | Fax: 330.294.5622 | 3768 Boardman Canfield Rd, Canfield, OH 44406

Office: 330.757.4889 | Fax: 330.294.5622 | 3768 Boardman Canfield Rd, Canfield, OH 44406