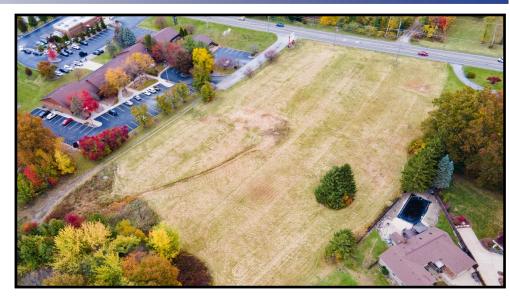

# AERIAL

Office: 330.757.4889 | Fax: 330.294.5622 | 3768 Boardman Canfield Rd, Canfield, OH 44406

### **HIGHLIGHTS**

- 5.1 acres on Youngstown Warren Rd (US 422)
- 162' frontage +/-; Irregular in shape; see attached site plan
- Located east of SR 46 (Niles Cortland Rd)
- All public utilities available
- High traffic location