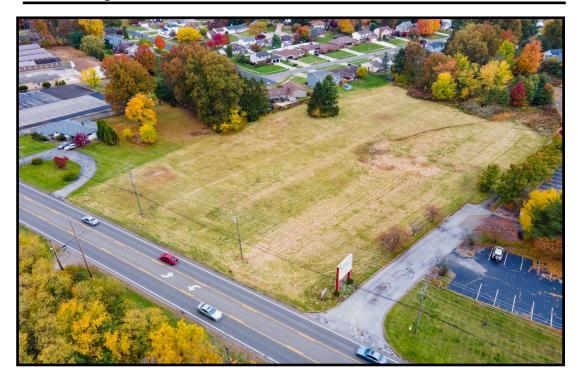

# AERIAL

Office: 330.757.4889 | Fax: 330.294.5622 | 3768 Boardman Canfield Rd, Canfield, OH 44406

### **HIGHLIGHTS**

- 5.1 acres on Youngstown Warren Rd (US 422)
- 162' frontage +/-; Irregular in shape; see attached site plan
- Located east of SR 46 (Niles Cortland Rd)
- All public utilities available
- High traffic location