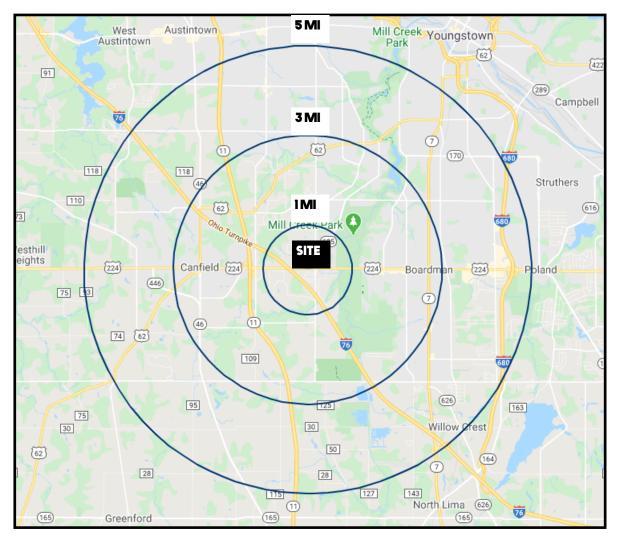

# PROPERTY DETAILS

| DEMOGRAPHICS     | 1MI      | 3 MI     | 5MI      |
|------------------|----------|----------|----------|
| POPULATION       | 5,431    | 35,280   | 97,246   |
| HOUSEHOLDS       | 2,338    | 15,339   | 41,599   |
| AVERAGE AGE      | 42       | 43       | 43       |
| MEDIAN HH INCOME | \$78,058 | \$68,914 | \$54,190 |