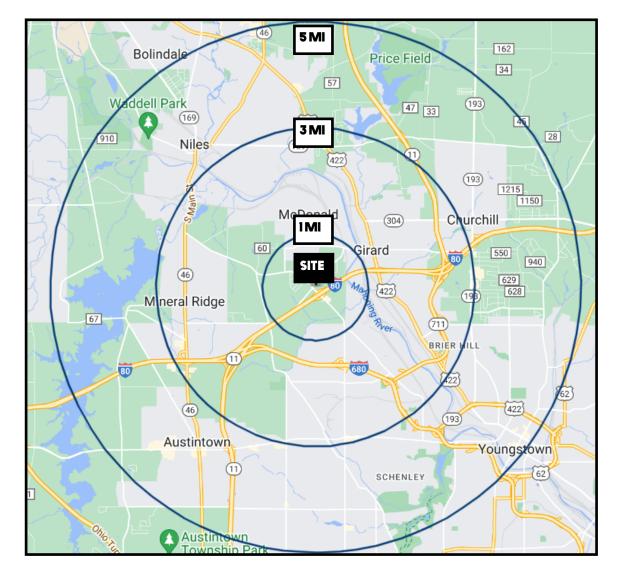

## **SITE INFORMATION**

| DEMOGRAPHICS      | 1MI      | 3 MI     | 5 MI     |
|-------------------|----------|----------|----------|
| POPULATION        | 2,199    | 34,095   | 102,640  |
| HOUSEHOLDS        | 845      | 14,341   | 43,307   |
| MEDIAN AGE        | 45       | 43       | 43       |
| AVERAGE HH INCOME | \$63,576 | \$53,651 | \$55,799 |