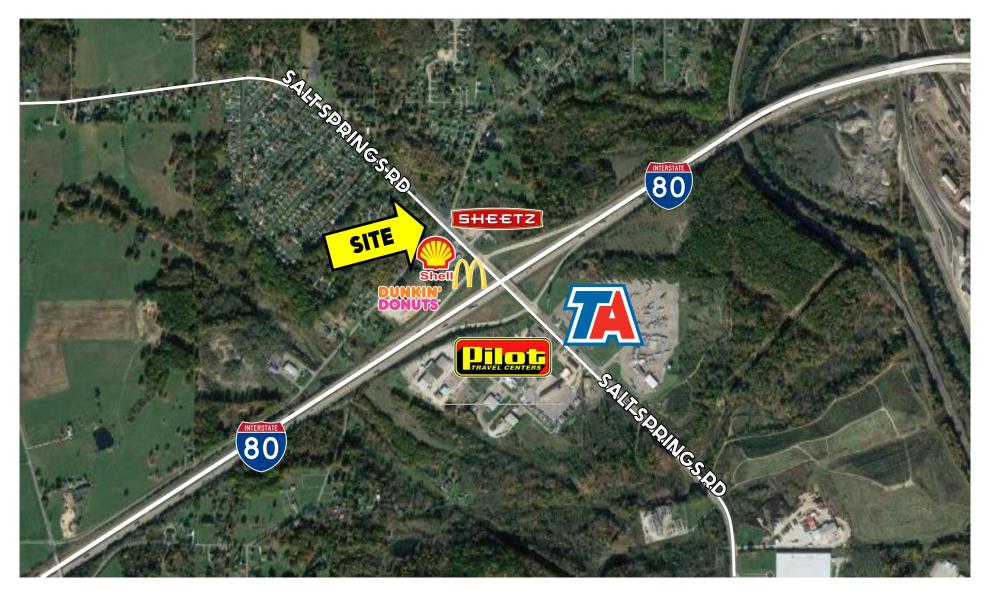

# **AERIAL MAP**

Office: 330.757.4889 | Fax: 330.294.5622 | 3768 Boardman Canfield Rd, Canfield, OH 44406

### www.PLATZREALTYGROUP.com

The information presented was obtained from sources believed to be true and reliable. The Platz Realty Group makes no warranties or guarantees to the accuracy of the information.

#### **HIGHLIGHTS**

- 10.5 acres can be subdivided
- Corner lot at a signalized intersection
- Just 500' off Rte 80
- Next to Shell, Dunkin, & McDonalds, across from Sheetz
- Owner will sell, lease, or build to suit

#### **TRAFFIC**

Salt Springs Rd = 7,919 VPD RT 80 = 52,886 VPD