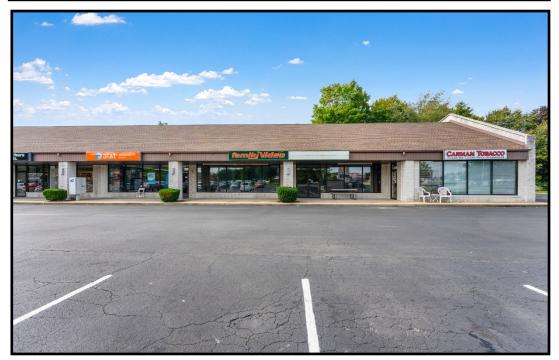

## LOCATION

919 Columbiana Canfield Rd, Columbiana, OH 44408

#### HIGHLIGHTS

- Inline retail space (Former Family Video)
- 1,500 SF available
- Lots of front door parking
- Great location by restaurants, medical, and lodging
- Access from SR 14 and SR 46