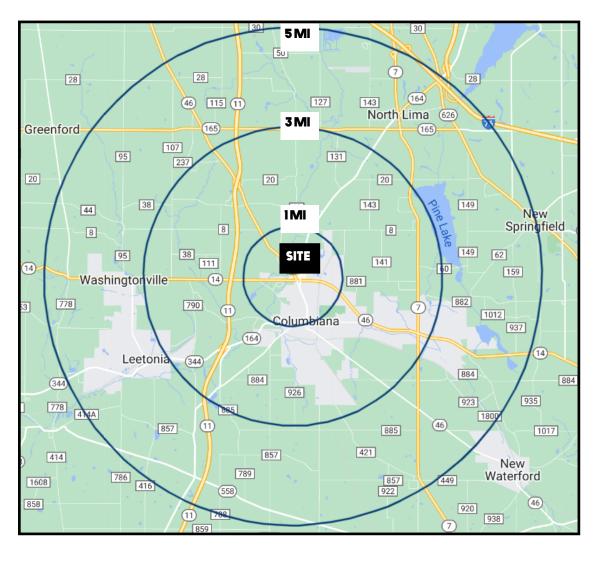

# **PROPERTY DETAILS**

| DEMOGRAPHICS      | 1 MI     | 3 MI     | 5 MI     |
|-------------------|----------|----------|----------|
| POPULATION        | 3,286    | 9,169    | 17,557   |
| HOUSEHOLDS        | 1,435    | 3,792    | 6,999    |
| MEDIAN AGE        | 47       | 46       | 46       |
| AVERAGE HH INCOME | \$72,294 | \$72,550 | \$74,886 |