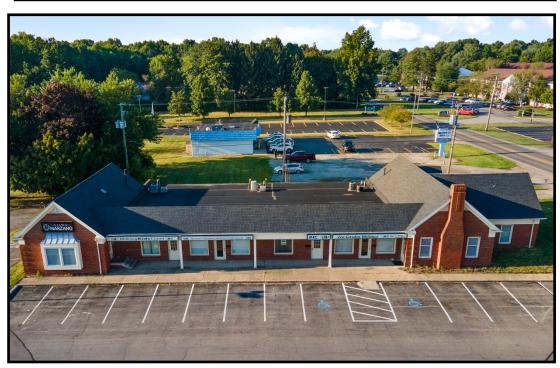

### **FOR LEASE**

#### **LOCATION**

7178 West Blvd, Boardman, OH 44512

#### **HIGHLIGHTS**

- Multi-tenant retail / office / service building
- 6 units with individual furnaces
- Just north of US 224 (Boardman Canfield Rd)
- Adjacent to Speedway by Dunkin Donuts
- Signage on West Blvd, visible from US 224