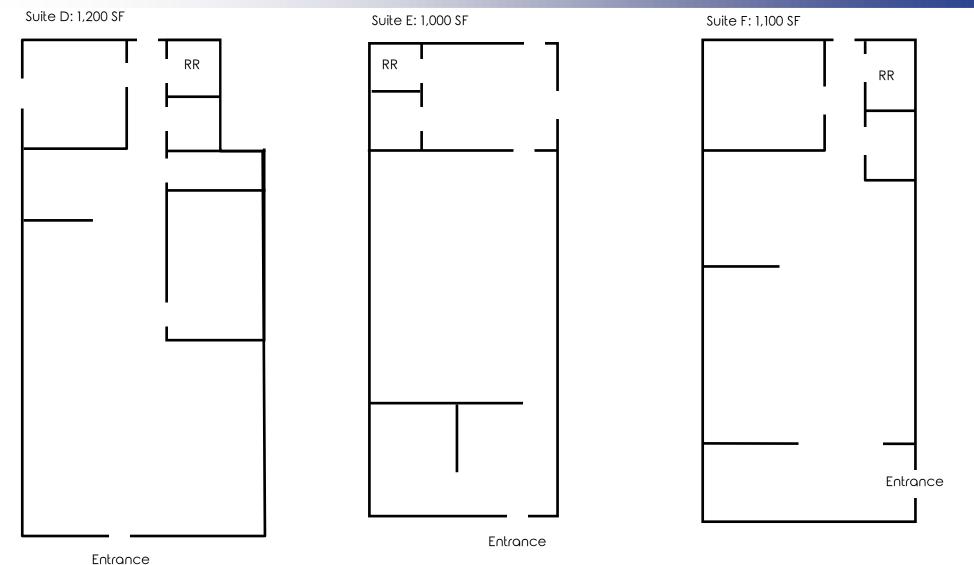

## **FLOOR PLAN**

Office: 330.757.4889 | Fax: 330.294.5622 | 3830 Starr Centre Dr, Suite 2, Canfield, OH 44406

| SITE INFORMATION |                                                                                                                                             |  |  |
|------------------|---------------------------------------------------------------------------------------------------------------------------------------------|--|--|
| LOCATION         | Boardman Township<br>Mahoning County                                                                                                        |  |  |
| PROPERTY TYPE    | Retail / Office                                                                                                                             |  |  |
| ZONING           | General Business                                                                                                                            |  |  |
| UTILITIES        | Separately metered<br>Trash/Water: \$40/month                                                                                               |  |  |
| AVAILABLE        | Suite A: 1,402 SF  LEASED Suite B: 1,000 SF  LEASED Suite C: 800 SF  Suite D: 1,200 SF  Suite E: 1,000 SF  Suite F: 1,100 SF (Former salon) |  |  |
| RENT             | Year 1: \$12.50/SF Gross<br>Years 2-3: \$13.00/SF Gross<br>Years 4-5: \$13.50/SF Gross                                                      |  |  |