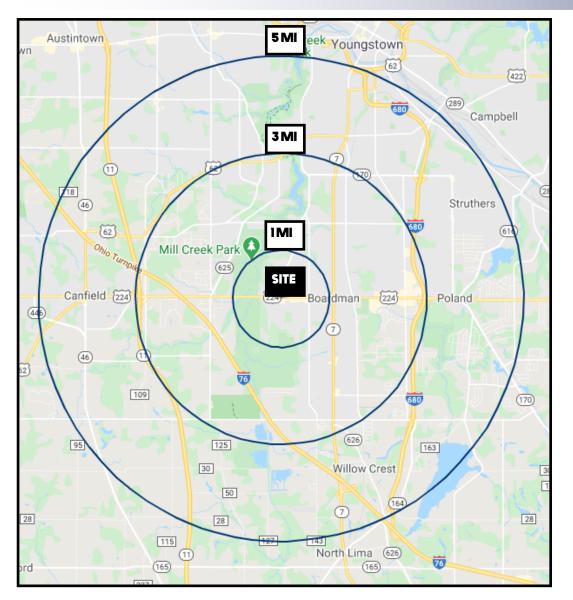

# **SITE INFORMATION**

| DEMOGRAPHICS      | 1MI      | 3 MI     | 5 MI     |
|-------------------|----------|----------|----------|
| POPULATION        | 6,861    | 46,682   | 115,555  |
| HOUSEHOLDS        | 3,128    | 20,249   | 49,103   |
| MEDIAN AGE        | 45       | 44       | 44       |
| AVERAGE HH INCOME | \$72,272 | \$74,174 | \$67,667 |