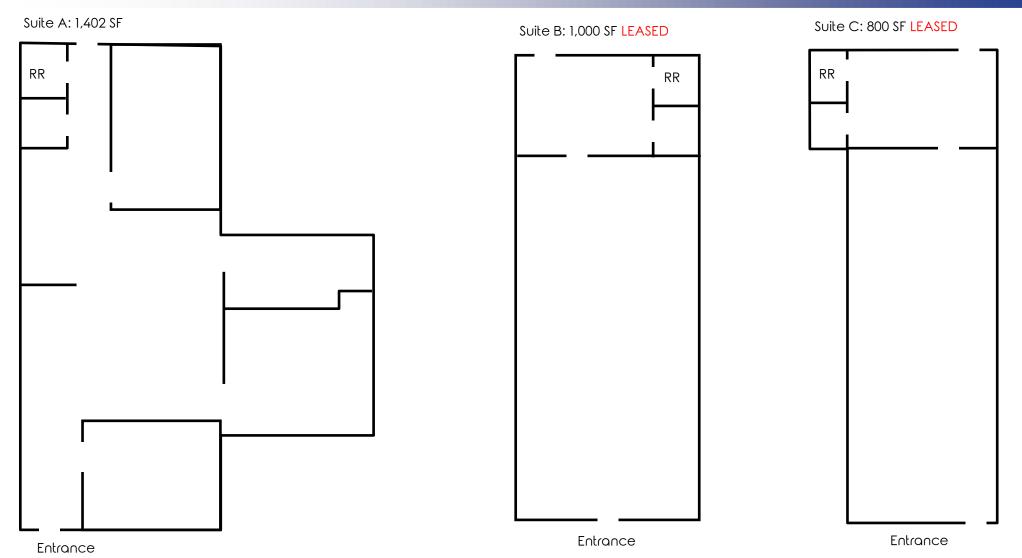

### **FLOOR PLAN**

Office: 330.757.4889 | Fax: 330.294.5622 | 3830 Starr Centre Dr, Suite 2, Canfield, OH 44406

| SITE INFORMATION |                                                                                                                                             |  |  |
|------------------|---------------------------------------------------------------------------------------------------------------------------------------------|--|--|
| LOCATION         | Boardman Township<br>Mahoning County                                                                                                        |  |  |
| PROPERTY TYPE    | Retail / Office                                                                                                                             |  |  |
| ZONING           | General Business                                                                                                                            |  |  |
| UTILITIES        | Separately metered<br>Trash/Water: \$40/month                                                                                               |  |  |
| AVAILABLE        | Suite A: 1,402 SF  LEASED Suite B: 1,000 SF  LEASED Suite C: 800 SF  Suite D: 1,200 SF  Suite E: 1,000 SF  Suite F: 1,100 SF (Former salon) |  |  |
| RENT             | Year 1: \$12.50/SF Gross<br>Years 2-3: \$13.00/SF Gross<br>Years 4-5: \$13.50/SF Gross                                                      |  |  |