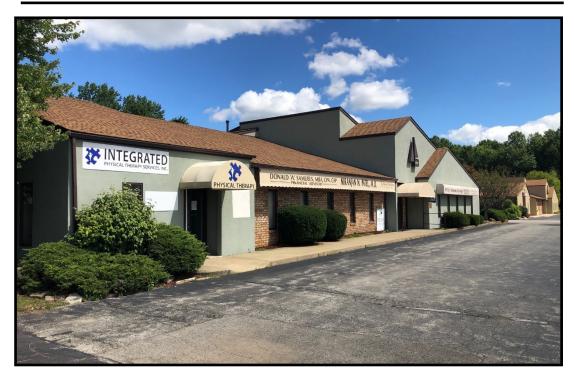

# **FOR LEASE**

#### **LOCATION**

1280 Boardman Canfield Rd, Boardman, OH 44512

#### **HIGHLIGHTS**

- Office space on US 224 with street signage
- A few hundred feet from new Meijer
- Easy access to SR 11
- Medical unit available with rear/side access (1,860 SF); this unit has a private restroom