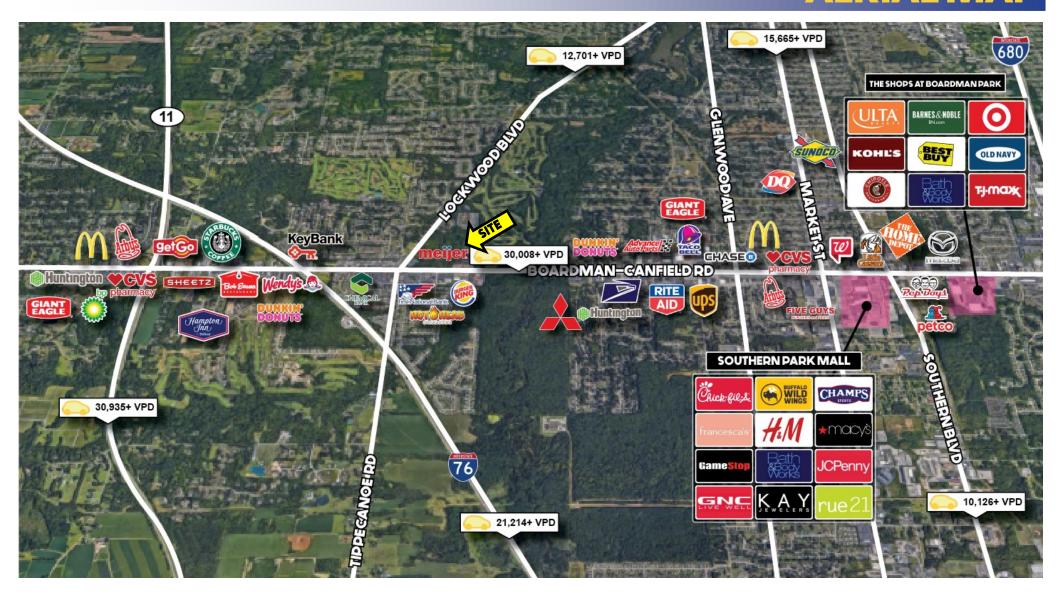

# **AERIAL MAP**

Office: 330.757.4889 | Fax: 330.294.5622 | 3830 Starr Centre Dr, Suite 2, Canfield, OH 44406

### **TRAFFIC**

Boardman Canfield Rd = 33,649 VPD

**3D TOUR:** <a href="https://bit.ly/3Vj5tFD">https://bit.ly/3Vj5tFD</a>