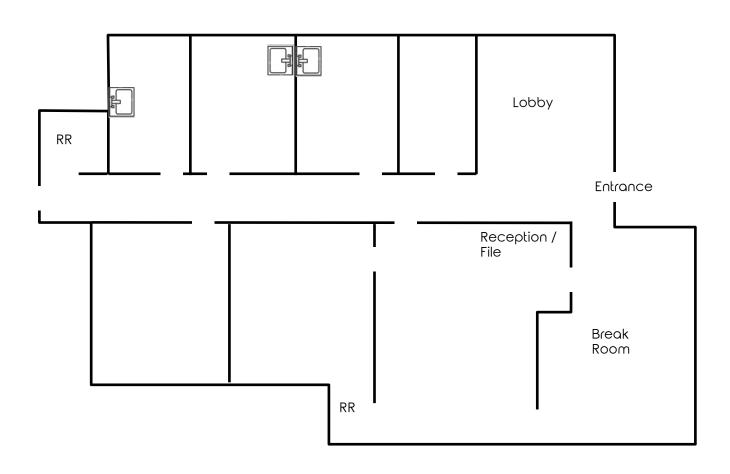

| SITE INFORMATION |                                                                  |  |
|------------------|------------------------------------------------------------------|--|
| LOCATION         | Boardman Township<br>Mahoning County                             |  |
| PROPERTY TYPE    | Office / Medical                                                 |  |
| SIGNAGE          | Building and pylon                                               |  |
| PARKING          | Front and rear parking                                           |  |
| AVAILABLE        | <b>Rear/Side Medical:</b> 1,860 SF<br>\$11.00/SF NNN + \$4.00/SF |  |
|                  | Private Entrance and private restroom                            |  |