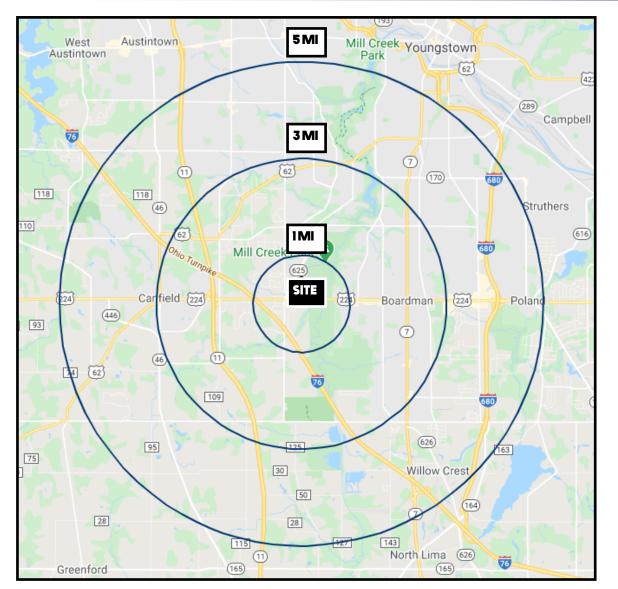

# **SITE INFORMATION**

| DEMOGRAPHICS     | IMI      | 3 MI     | 5MI      |
|------------------|----------|----------|----------|
| POPULATION       | 5,268    | 37,839   | 102,641  |
| HOUSEHOLDS       | 2,306    | 16,541   | 43,908   |
| AVERAGE AGE      | 43       | 43       | 43       |
| MEDIAN HH INCOME | \$76,294 | \$65,267 | \$53,844 |