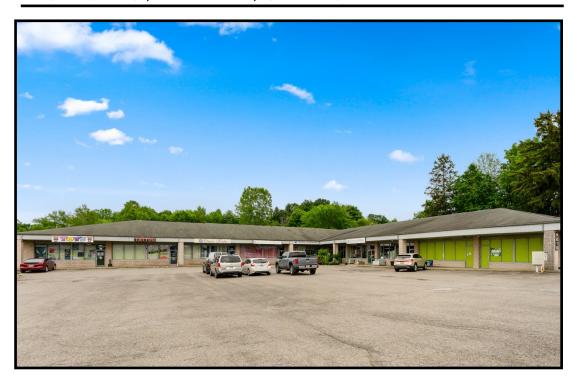

## **FOR LEASE**

### **LOCATION**

9215 Market St, North Lima, OH 44452

#### **HIGHLIGHTS**

- 1,600 SF available
- Just south of Western Reserve Rd by Sheetz
- Building and street signage
- By OH turnpike interchange 1st full turnpike interchange in Ohio