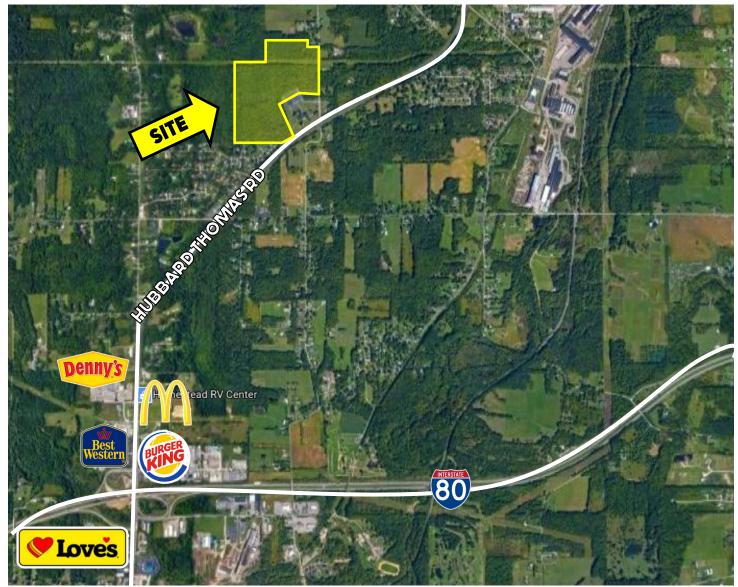

# **AERIAL MAP**

Office: 330.757.4889 | Fax: 330.294.5622 | 3768 Boardman Canfield Rd, Canfield, OH 44406

#### **HIGHLIGHTS**

- 77 acres in Hubbard, OH
- Easy access to Route 62, Route 82, and I-80
- Mineral rights do not transfer
- 2 miles to I-80; 4 miles to Sharon, PA

#### **TRAFFIC**

Hubbard Thomas Rd = 10,247 VPD