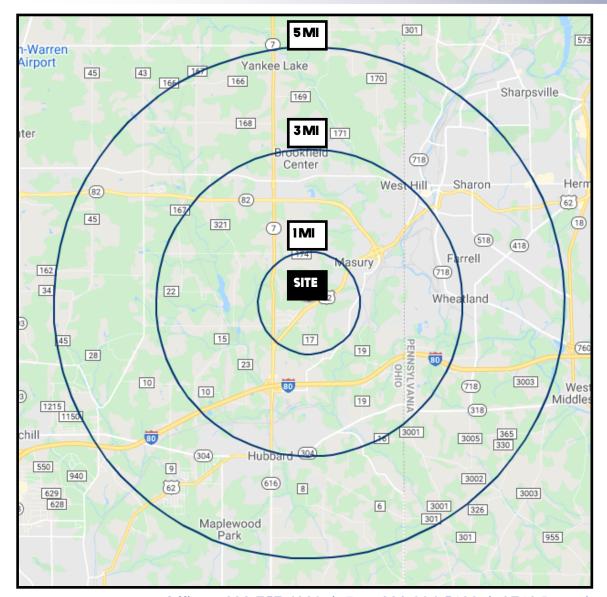

# **SITE INFORMATION**

| DEMOGRAPHICS             | IMI      | 3 MI     | 5 MI     |
|--------------------------|----------|----------|----------|
| POPULATION               | 1,567    | 14,212   | 48,088   |
| HOUSEHOLDS               | 649      | 5,949    | 20,531   |
| MEDIAN AGE               | 50       | 45       | 45       |
| <b>AVERAGE HH INCOME</b> | \$69,023 | \$55,687 | \$55,846 |