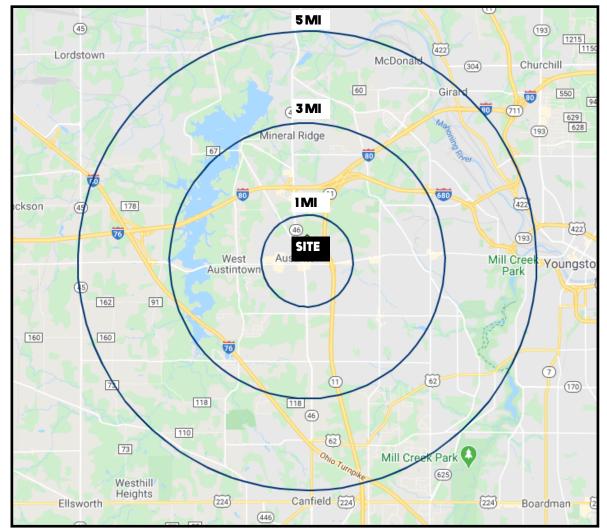

# **PROPERTY DETAILS**

| DEMOGRAPHICS     | 1MI      | 3 MI     | 5 MI     |
|------------------|----------|----------|----------|
| POPULATION       | 7,166    | 36,996   | 77,430   |
| HOUSEHOLDS       | 3,226    | 15,888   | 32,629   |
| AVERAGE AGE      | 45       | 43       | 42       |
| MEDIAN HH INCOME | \$49,920 | \$50,095 | \$49,180 |