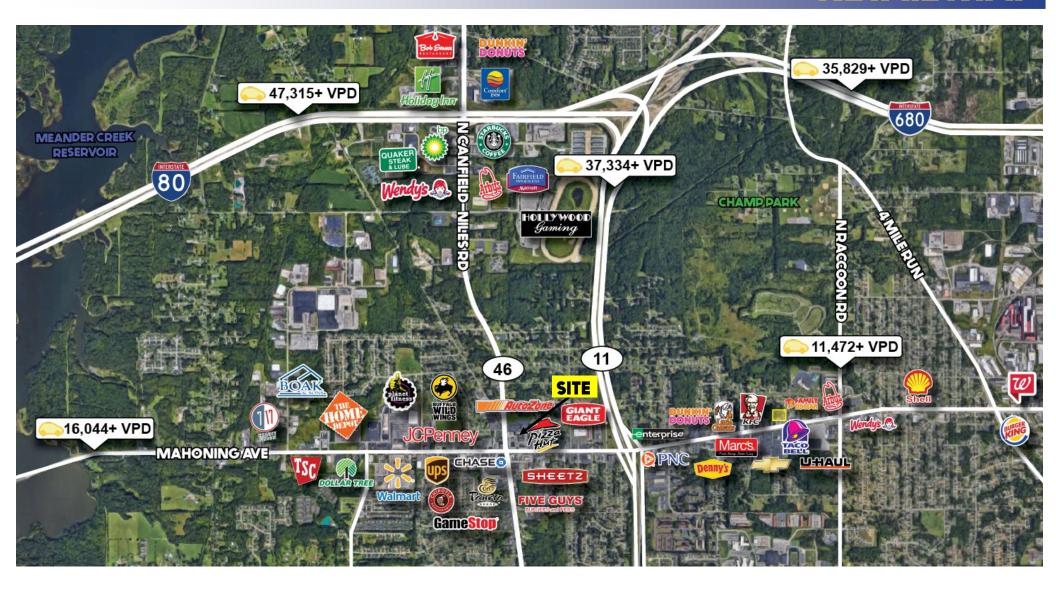

#### **TRAFFIC**

Canfield Niles Rd = 15,836 VPD Mahoning Ave = 25,754 VPD

CONTACT DONTHOMAS

501.269.3827

dthomas@platzrealtygroup.com

Office: 330.757.4889 | Fax: 330.294.5622 | 3830 Starr Centre Dr, Suite 2, Canfield, OH 44406

# **RETAIL MAP**

Office: 330.757.4889 | Fax: 330.294.5622 | 3830 Starr Centre Dr, Suite 2, Canfield, OH 44406