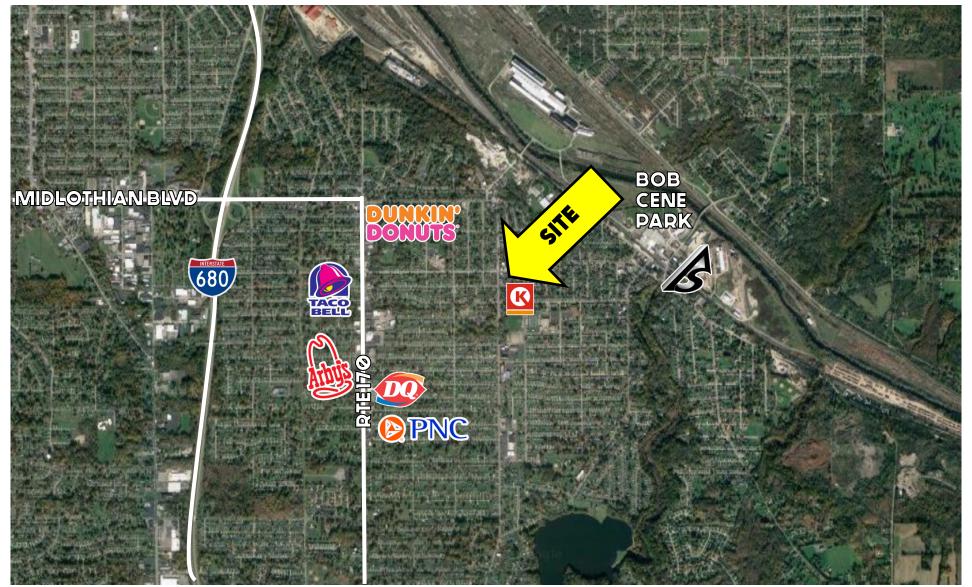

# **AERIAL MAP**

Office: 330.757.4889 | Fax: 330.294.5622 | 3768 Boardman Canfield Rd, Canfield, OH 44406

#### **HIGHLIGHTS**

- Corner lot in Struthers, OH
- Long term lease with Circle K
- 4,026 SF
- Lots of front parking
- Adjacent to The Elmton