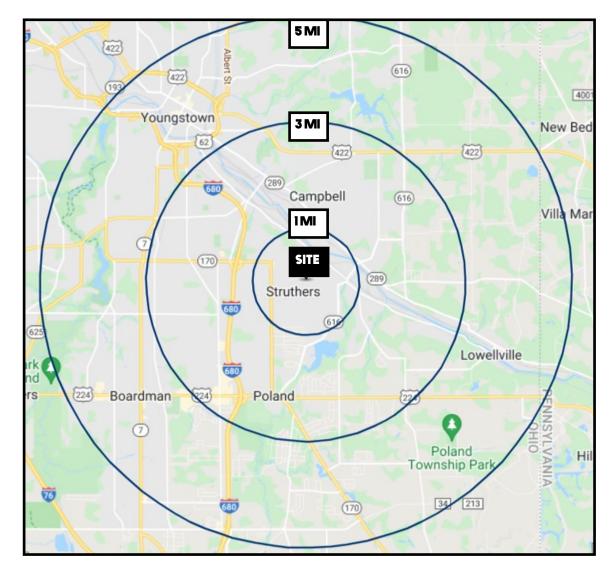

# **SITE INFORMATION**

| DEMOGRAPHICS      | IMI      | 3 MI     | 5 MI     |
|-------------------|----------|----------|----------|
| POPULATION        | 9,898    | 53,969   | 108,795  |
| HOUSEHOLDS        | 4,020    | 22,232   | 43,853   |
| MEDIAN AGE        | 42       | 42       | 43       |
| AVERAGE HH INCOME | \$52,366 | \$56,522 | \$58,679 |