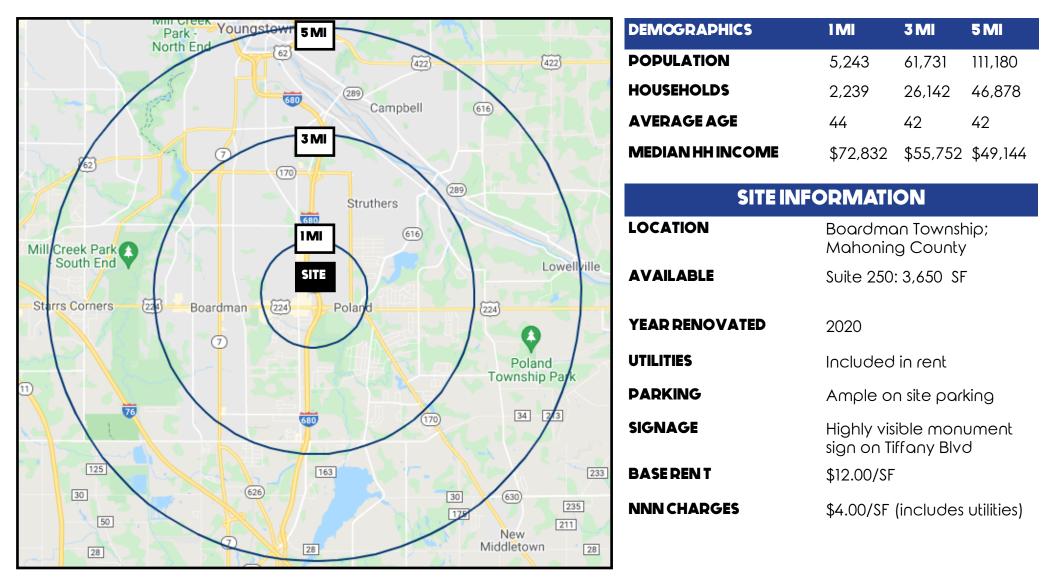

# **SITE INFORMATION**

Office: 330.757.4889 | Fax: 330.294.5622 | 3768 Boardman Canfield Rd, Canfield, OH 44406

#### HIGHLIGHTS

- Multi-tenant medical office building
- Move in ready medical space
- Less than a minute away from I-680 / US 224 interchange
- Close proximity to retail shopping, restaurants, and hotels
- Plenty of available parking
- Highly visible monument sign

### TRAFFIC

Boardman Poland Rd = 32,730 VPD South Ave = 19,553 VPD