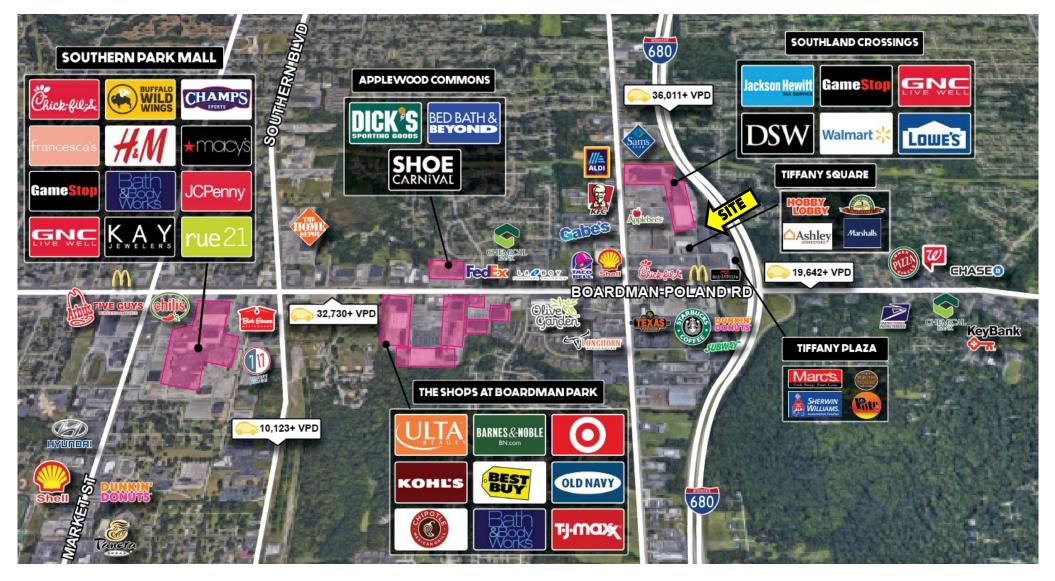

# **AERIAL MAP**

Office: 330.757.4889 | Fax: 330.294.5622 | 3768 Boardman Canfield Rd, Canfield, OH 44406

#### HIGHLIGHTS

- Multi-tenant medical office building
- Move in ready medical space
- Less than a minute away from I-680 / US 224 interchange
- Close proximity to retail shopping, restaurants, and hotels
- Plenty of available parking
- Highly visible monument sign

### TRAFFIC

Boardman Poland Rd = 32,730 VPD South Ave = 19,553 VPD