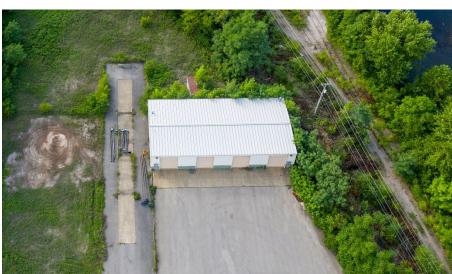

# **AERIAL PICTURES**

Office: 330.757.4889 | Fax: 330.294.5622 | 3830 Starr Centre Dr, Suite 2, Canfield, OH 44406

Office: 330.757.4889 | Fax: 330.294.5622 | 3830 Starr Centre Dr, Suite 2, Canfield, OH 44406

#### **HIGHLIGHTS**

- 5,000 SF warehouse building
- 4 drive-in doors
- Large parking area
- Easy access to I-680
- Just off Poland Ave

| SITE INFORMATION       |                                                    |  |
|------------------------|----------------------------------------------------|--|
| LOCATION PROPERTY TYPE | Youngstown City<br>Mahoning County<br>Industrial   |  |
| SIZE                   | 1126: 5,000 SF                                     |  |
| DOORS                  | 4 drive-in doors                                   |  |
| CEILING                | 16'                                                |  |
| YEAR BUILT             | 1999                                               |  |
| RENT                   | 1126: \$6.00 /SF NNN<br>NNN Charges: \$1.50/SF +/- |  |