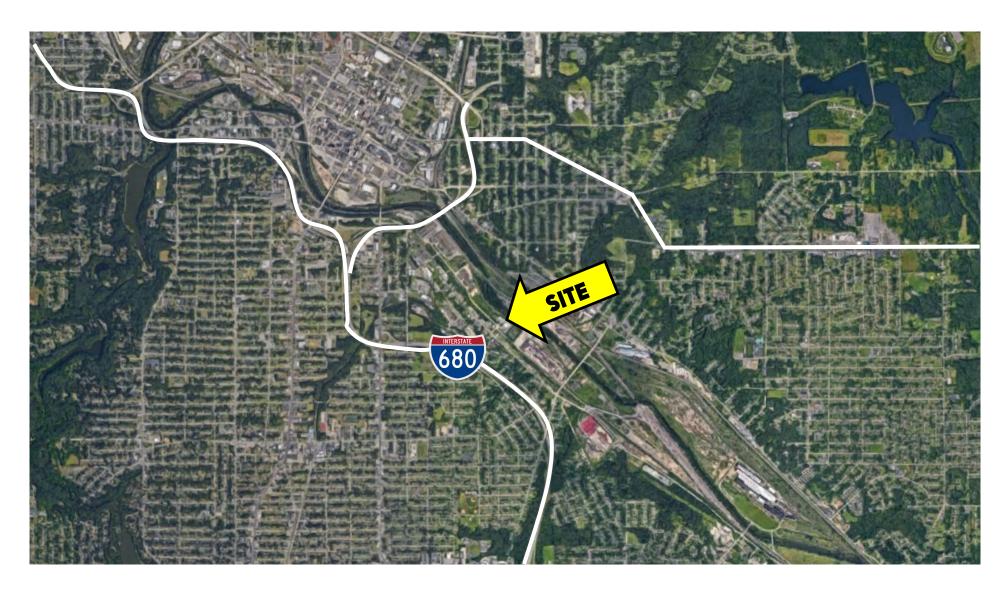

#### **LOCATION**

1126 Performance Place, Youngstown, OH 44502

#### **TRAFFIC**

I-680 = 45,958 VPD