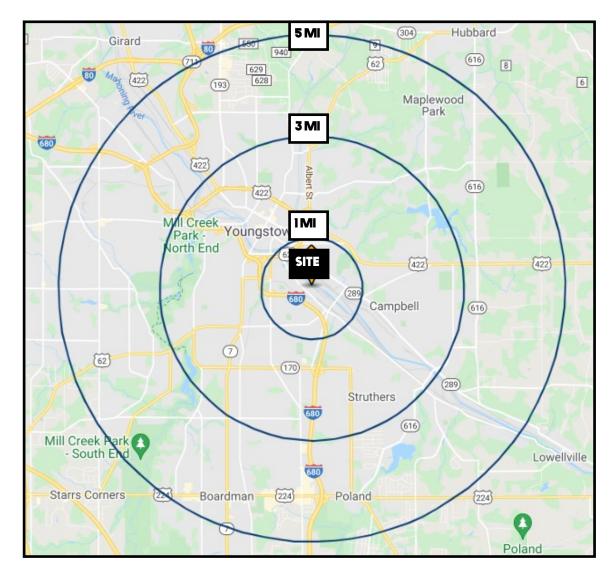

# **SITE INFORMATION**

| DEMOGRAPHICS      | 1MI      | 3 MI     | 5 MI     |
|-------------------|----------|----------|----------|
| POPULATION        | 4,972    | 64,311   | 133,417  |
| HOUSEHOLDS        | 2,005    | 24,779   | 54,179   |
| MEDIAN AGE        | 36       | 38       | 41       |
| AVERAGE HH INCOME | \$34,050 | \$41,500 | \$53,895 |