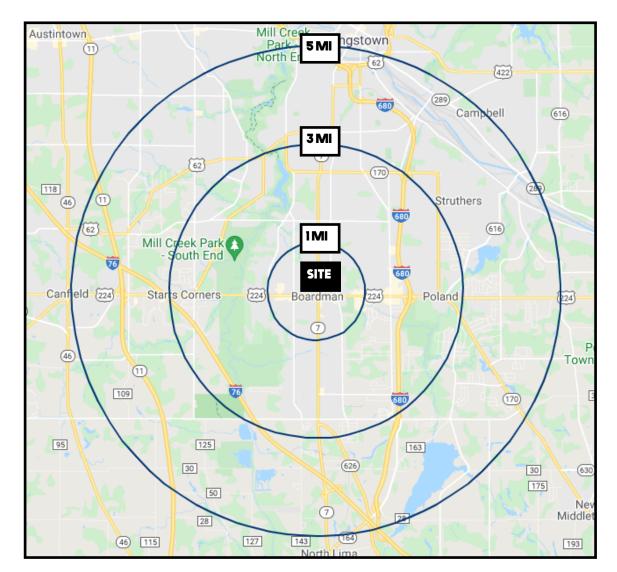

# **SITE INFORMATION**

| DEMOGRAPHICS             | 1MI      | 3 MI     | 5 MI     |
|--------------------------|----------|----------|----------|
| POPULATION               | 7,316    | 54,010   | 115,080  |
| HOUSEHOLDS               | 3,227    | 23,334   | 48,613   |
| MEDIAN AGE               | 43       | 44       | 44       |
| <b>AVERAGE HH INCOME</b> | \$70,733 | \$72,330 | \$68,035 |