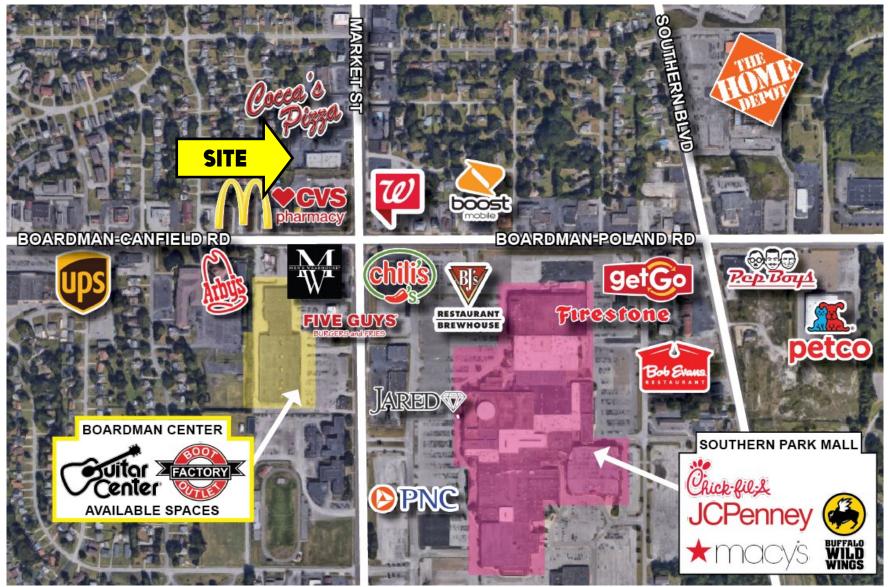

## **AERIAL MAP**

Office: 330.757.4889 | Fax: 330.294.5622 | 3830 Starr Centre Dr, Suite 2, Canfield, OH 44406