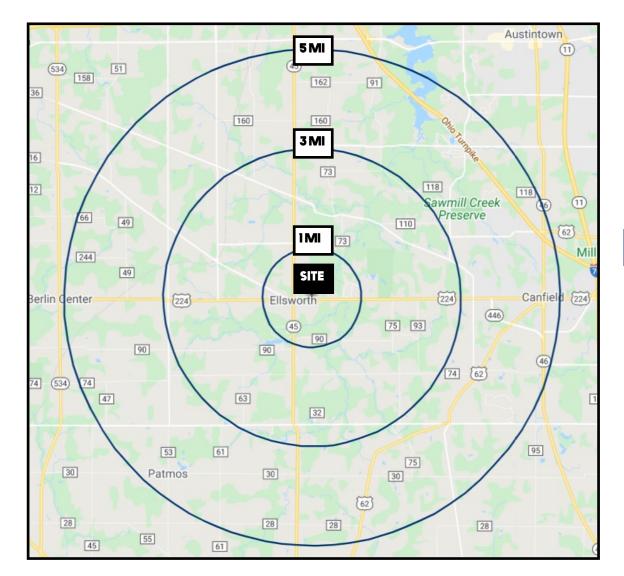

# **SITE INFORMATION**

| DEMOGRAPHICS      | 1MI      | 3 MI     | 5 MI      |
|-------------------|----------|----------|-----------|
| POPULATION        | 410      | 2,147    | 12,238    |
| HOUSEHOLDS        | 158      | 820      | 4,655     |
| MEDIAN AGE        | 51       | 50       | 48        |
| AVERAGE HH INCOME | \$73,713 | \$84,927 | \$101,762 |