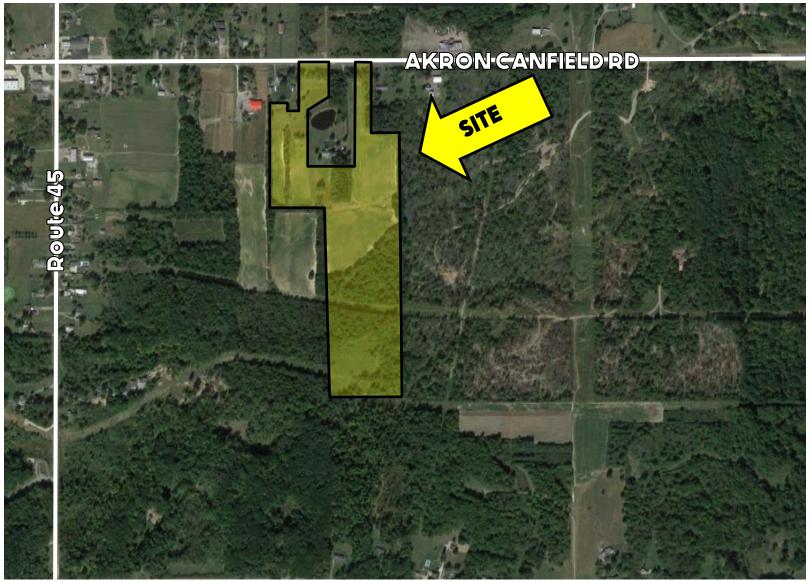

# **AERIAL MAP**

Office: 330.757.4889 | Fax: 330.294.5622 | 3768 Boardman Canfield Rd, Canfield, OH 44406

#### **HIGHLIGHTS**

- 37+ acres on W Akron Canfield Rd
- Ellsworth Township; Mahoning County
- Acoss from Ellsworth Cemetery
- Just east of Route 45