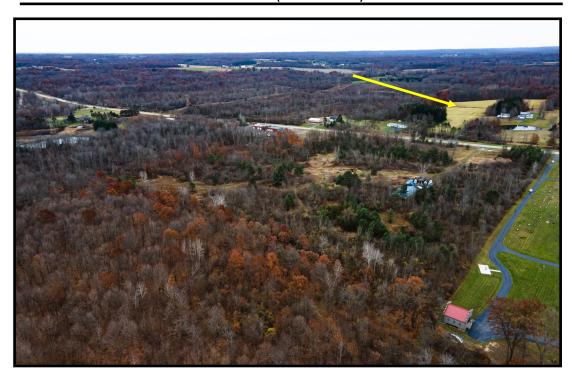

#### **LOCATION**

Akron Canfield Rd, Ellsworth (Canfield), OH 44406

#### **HIGHLIGHTS**

- 37+ acres on W Akron Canfield Rd
- Ellsworth Township; Mahoning County
- Acoss from Ellsworth Cemetery
- Just east of Route 45