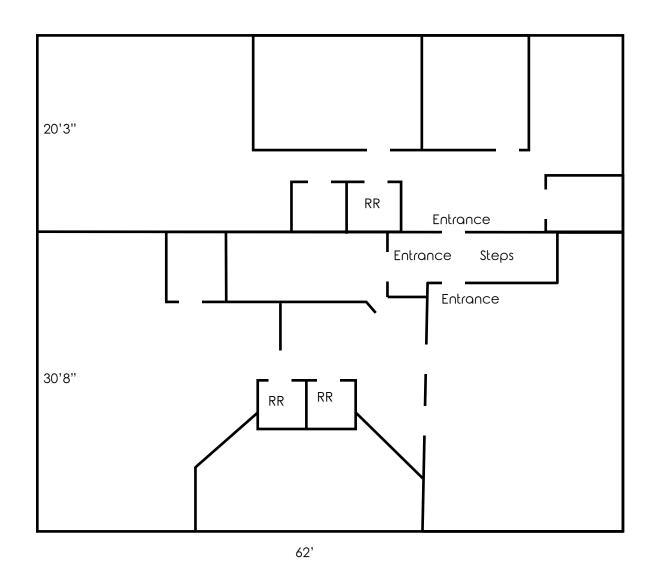

Second Floor

K3: Available

K4: LEASED

Office: 330.757.4889 | Fax: 330.294.5622 | 3830 Starr Centre Dr, Suite 2, Canfield, OH 44406

| SITE INFORMATION |                                             |  |
|------------------|---------------------------------------------|--|
| LOCATION         | Boardman Township<br>Mahoning County        |  |
| PROPERTY TYPE    | Office                                      |  |
| SIZE             | Second Floor<br>K3: 1,255 SF                |  |
| YEAR BUILT       | 1989                                        |  |
| PARKING          | Ample shared parking                        |  |
| SIGNAGE          | Building and door                           |  |
| RENT             | K3: 1,255 SF: \$1,100 /month<br>+ utilities |  |