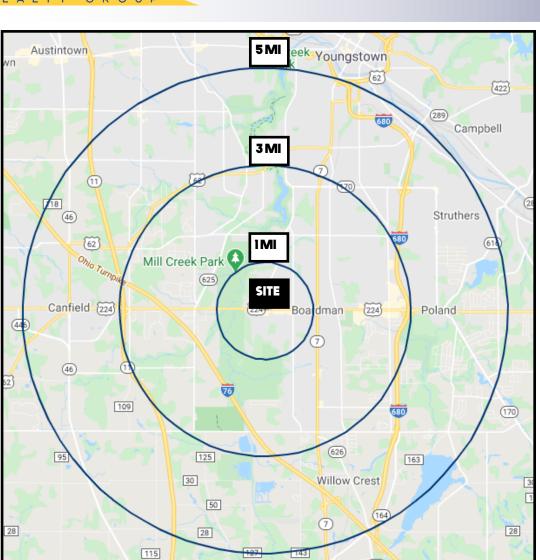

# **SITE INFORMATION**

| DEMOGRAPHICS      | 1MI      | 3 MI     | 5 MI     |
|-------------------|----------|----------|----------|
| POPULATION        | 6,648    | 46,146   | 116,056  |
| HOUSEHOLDS        | 3,047    | 20,087   | 49,428   |
| MEDIAN AGE        | 45       | 44       | 44       |
| AVERAGE HH INCOME | \$75,357 | \$77,128 | \$69,124 |