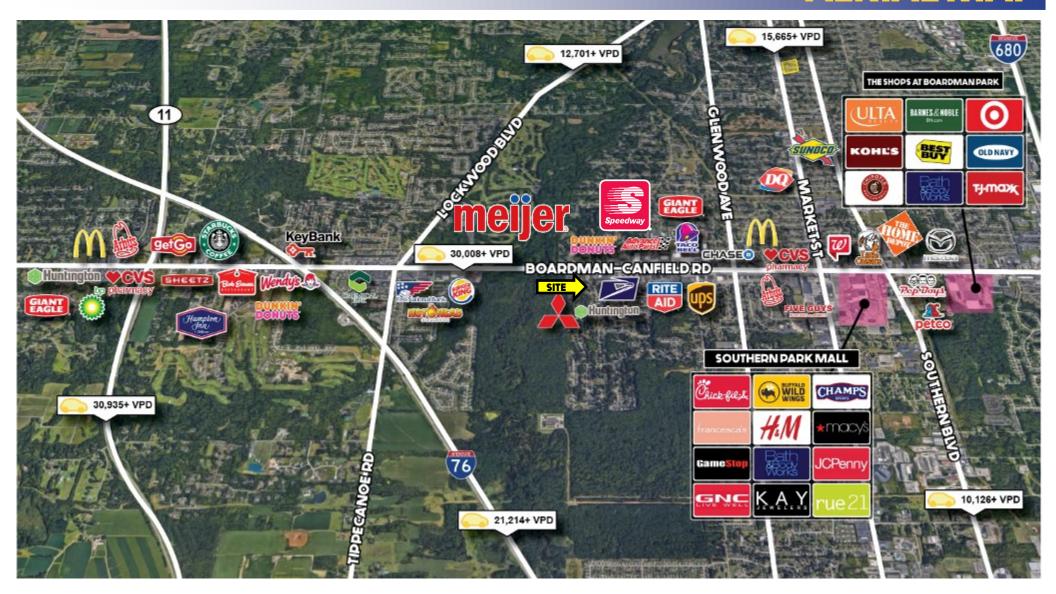

# **AERIAL MAP**

Office: 330.757.4889 | Fax: 330.294.5622 | 3830 Starr Centre Dr, Suite 2, Canfield, OH 44406

(165)

North Lima 626

(165)

#### **TRAFFIC**

Boardman Canfield Rd = 34,327 VPD