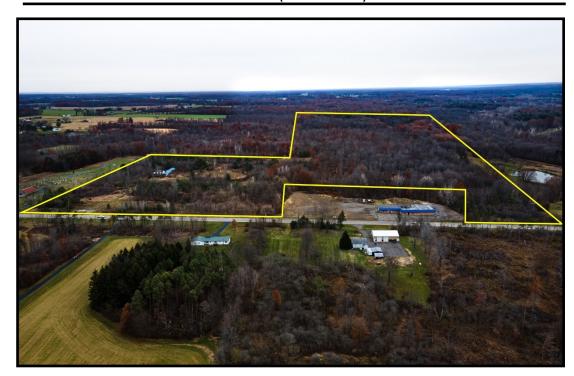

#### **HIGHLIGHTS**

- Reduced Price!
- 58+ acres on W Akron Canfield Rd
- Ellsworth Township; Mahoning County
- Adjacent to Ellsworth Cemetery
- Just east of Route 45