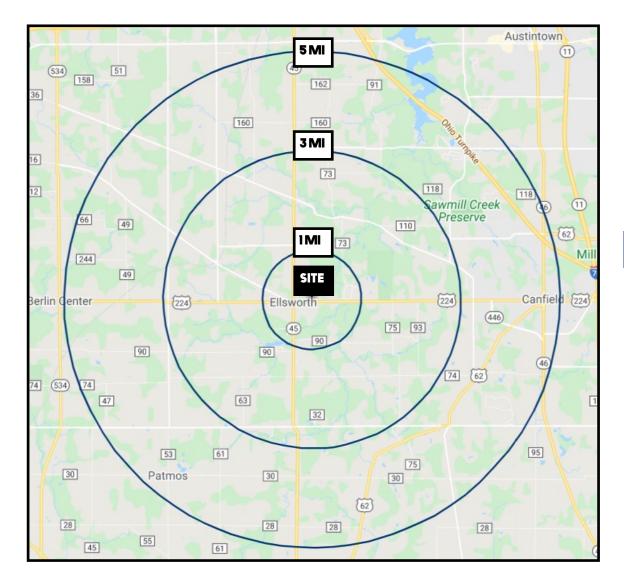

# **SITE INFORMATION**

| DEMOGRAPHICS             | IMI      | 3 MI     | 5 MI      |
|--------------------------|----------|----------|-----------|
| POPULATION               | 410      | 2,147    | 12,238    |
| HOUSEHOLDS               | 158      | 820      | 4,655     |
| MEDIAN AGE               | 51       | 50       | 48        |
| <b>AVERAGE HH INCOME</b> | \$73,713 | \$84,927 | \$101,762 |