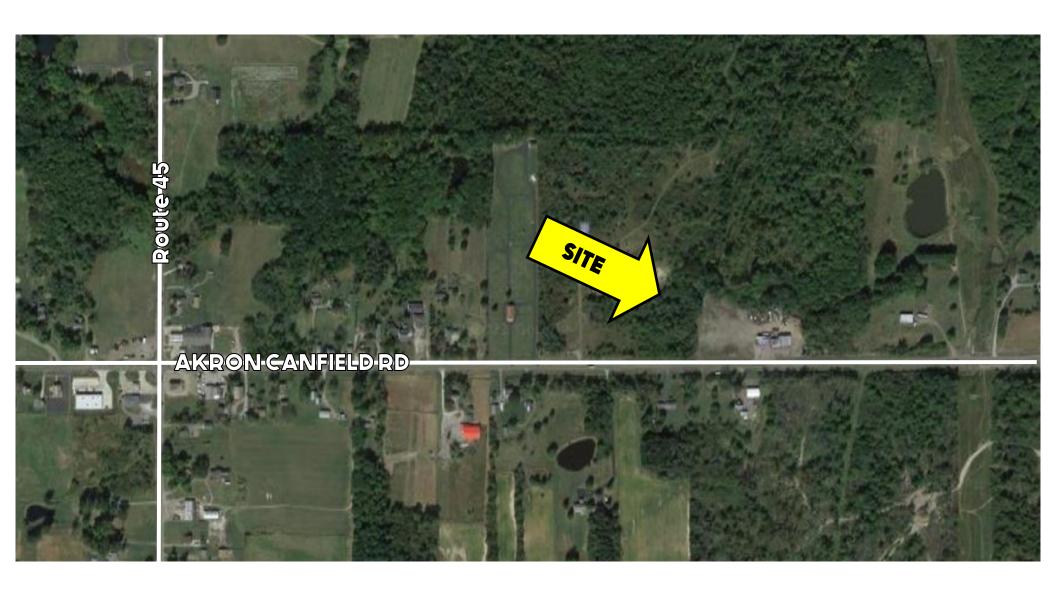

# **AERIAL MAP**

Office: 330.757.4889 | Fax: 330.294.5622 | 3768 Boardman Canfield Rd, Canfield, OH 44406

#### **LOCATION**

Akron Canfield Rd, Ellsworth (Canfield), OH 44406

#### **HIGHLIGHTS**

- Reduced Price!
- 58+ acres on W Akron Canfield Rd
- Ellsworth Township; Mahoning County
- Adjacent to Ellsworth Cemetery
- Just east of Route 45