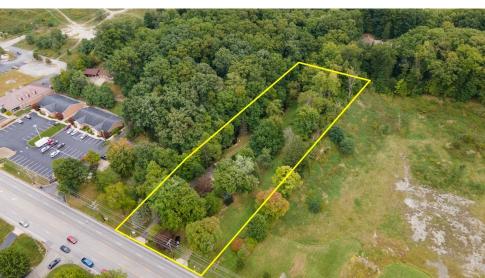

#### **LOCATION**

1723-1749 Niles Cortland Rd, Howland, OH 44484

#### **HIGHLIGHTS**

- Located on SR 46 by Eastwood Mall Complex
- Approximately 150' frontage
- 1.8 acres
- Less than 1 mile from Route 82
- Excellent visibility with high traffic counts

#### **TRAFFIC**

Niles Cortland Rd = 29,279 VPD