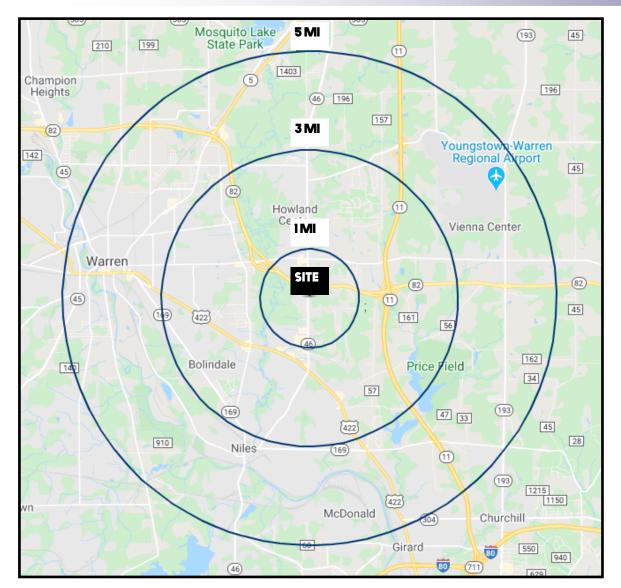

## **SITE INFORMATION**

| DEMOGRAPHICS     | 1MI      | 3 MI     | 5 MI   |
|------------------|----------|----------|--------|
| POPULATION       | 2,675    | 37,694   | 78,932 |
| HOUSEHOLDS       | 1,095    | 16,571   | 33,719 |
| AVERAGE AGE      | 46       | 44       | 43     |
| MEDIAN HH INCOME | \$77,607 | \$51,673 | 41,589 |