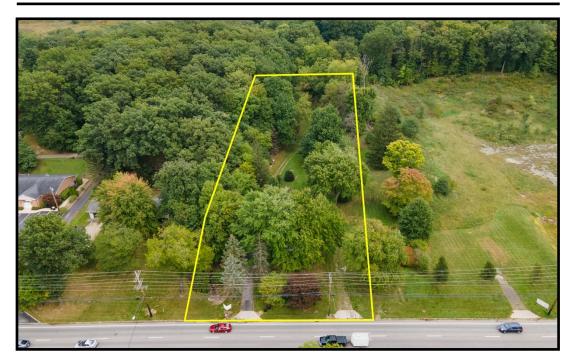

#### **LOCATION**

1723-1749 Niles Cortland Rd, Howland, OH 44484

#### **HIGHLIGHTS**

- Located on SR 46 by Eastwood Mall Complex
- Approximately 150' frontage
- 1.8 acres
- Less than 1 mile from Route 82
- Excellent visibility with high traffic counts

#### **TRAFFIC**

Niles Cortland Rd = 29,279 VPD