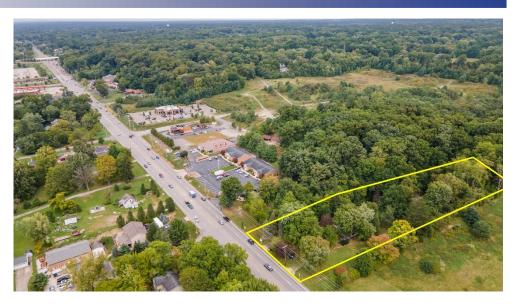

# **EXTERIOR**

Office: 330.757.4889 | Fax: 330.294.5622 | 3830 Starr Centre Dr, Suite 2, Canfield, OH 44406

#### **HIGHLIGHTS**

- Located on SR 46 by Eastwood Mall Complex
- Approximately 150' frontage
- 1.8 acres
- Less than 1 mile from Route 82
- Excellent visibility with high traffic counts