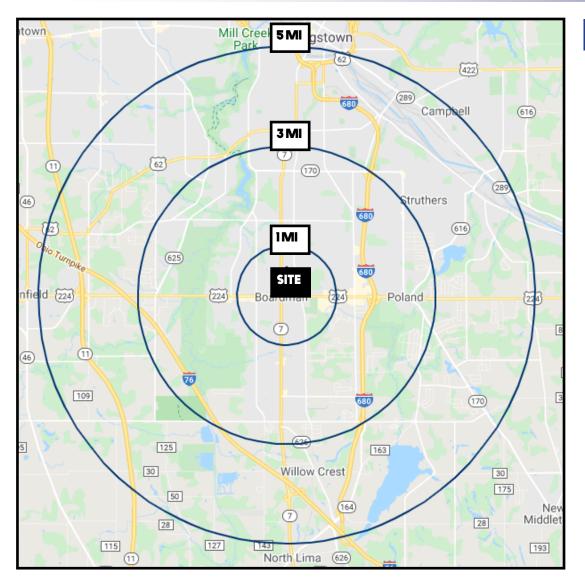

# **SITE INFORMATION**

| DEMOGRAPHICS      | 1MI      | 3 MI     | 5 MI     |
|-------------------|----------|----------|----------|
| POPULATION        | 6,621    | 54,577   | 113,984  |
| HOUSEHOLDS        | 2,911    | 23,641   | 48,189   |
| MEDIAN AGE        | 43       | 44       | 44       |
| AVERAGE HH INCOME | \$70,797 | \$73,328 | \$69,061 |