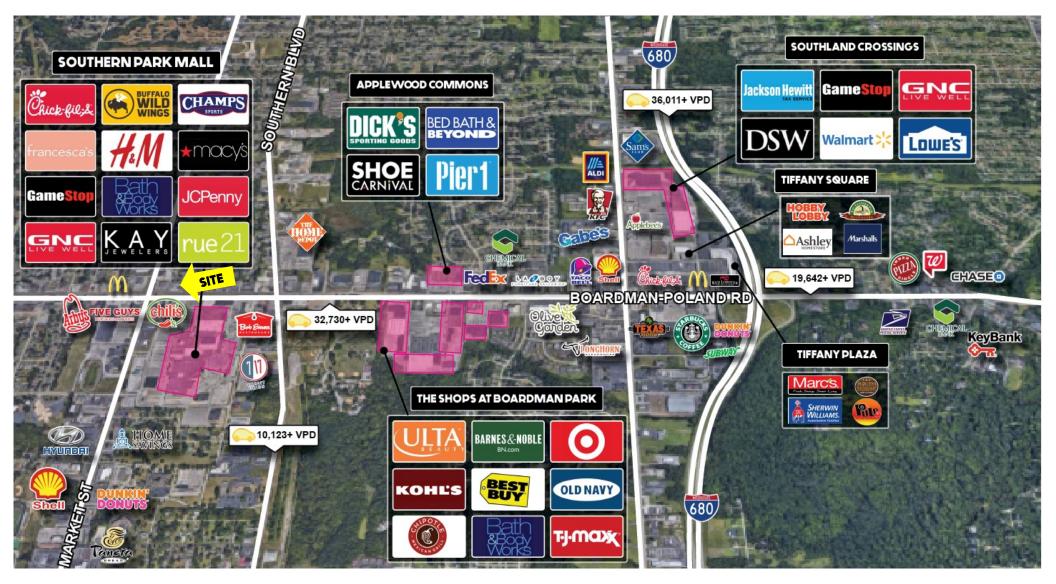

# **AERIAL MAP**

Office: 330.757.4889 | Fax: 330.294.5622 | 3768 Boardman Canfield Rd, Canfield, OH 44406

#### **HIGHLIGHTS**

- Prime redevelopment site on US 224 directly across from Southern Park Mall
- Current Building 1,896 SF on .3 acres
- Just east of Market St (SR 7)
- Adjacent parcels are available

#### **TRAFFIC**

Boardman Poland Rd = 31,335 VPD