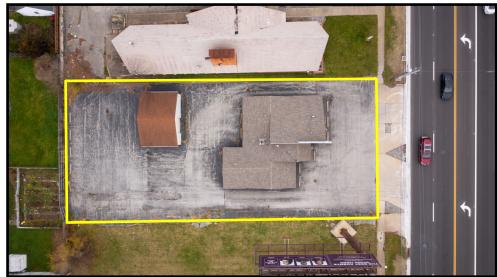

# **AERIAL PICTURES**

Office: 330.757.4889 | Fax: 330.294.5622 | 3768 Boardman Canfield Rd, Canfield, OH 44406

#### **HIGHLIGHTS**

- Prime redevelopment site on US 224 directly across from Southern Park Mall
- Current Building 1,896 SF on .3 acres
- Just east of Market St (SR 7)
- Adjacent parcels are available