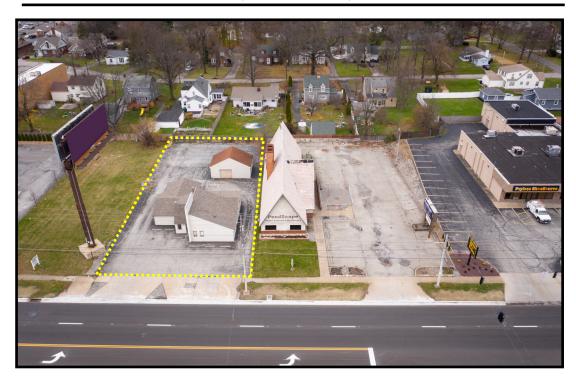

#### **HIGHLIGHTS**

- Prime redevelopment site on US 224 directly across from Southern Park Mall
- Current Building 1,896 SF on .3 acres
- Just east of Market St (SR 7)
- Adjacent parcels are available

# **AERIAL PICTURES**

Office: 330.757.4889 | Fax: 330.294.5622 | 3768 Boardman Canfield Rd, Canfield, OH 44406