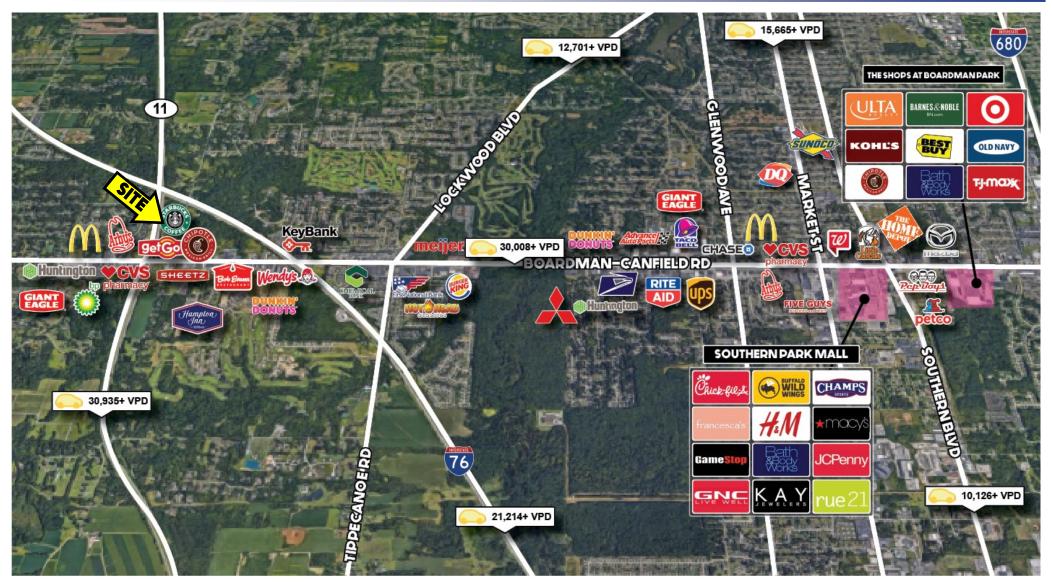

# TRAFFIC

Raccoon Rd = 8,051 VPD Boardman Canfield Rd = 30,008 VPD

**CONTACT DON THOMAS** 501.269.3827

dthomas@platzrealtygroup.com

Office: 330.757.4889 | Fax: 330.294.5622 | 3830 Starr Centre Dr, Suite 2, Canfield, OH 44406

# **AERIAL MAP**

Office: 330.757.4889 | Fax: 330.294.5622 | 3830 Starr Centre Dr, Suite 2, Canfield, OH 44406