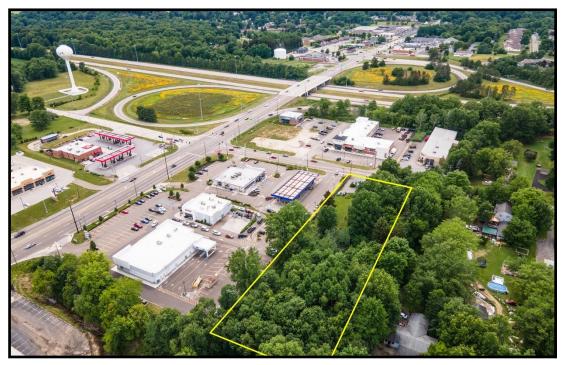

### HIGHLIGHTS

- Proposed redevelopment on 2 acres
- Located in Canfield Township, adjacent to Get Go, Starbucks, & Chipotle
- High exposure location; easy access to US 224 & SR 11
- Retail, office, flex space available

# **AERIAL PICTURES**

Office: 330.757.4889 | Fax: 330.294.5622 | 3830 Starr Centre Dr, Suite 2, Canfield, OH 44406