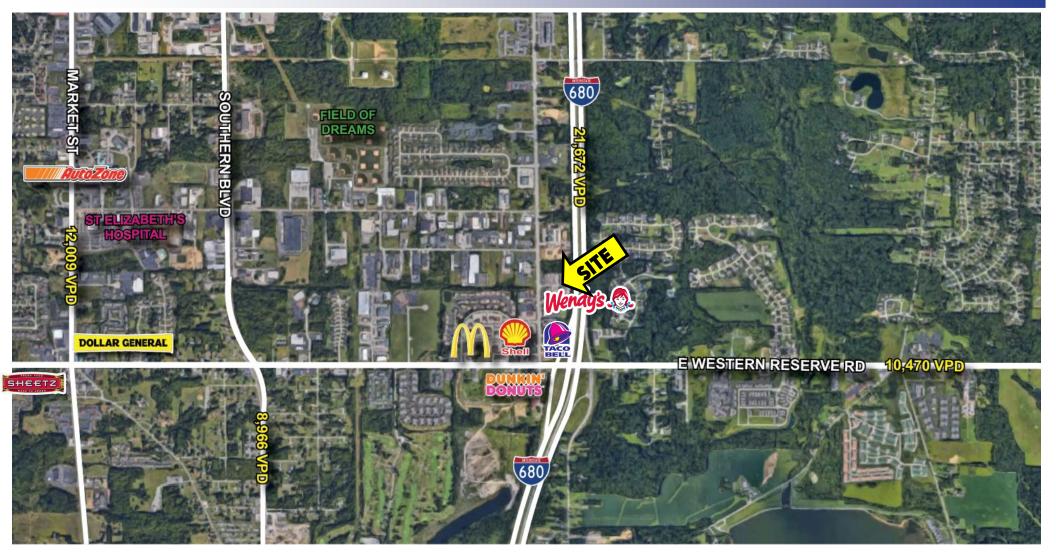

# **AERIAL MAP**

Office: 330.757.4889 | Fax: 330.294.5622 | 3830 Starr Centre Dr, Suite 2, Canfield, OH 44406

#### **HIGHLIGHTS**

- Complete turnkey restaurant with drive-thru, Owner has applied for a liquor license
- Renovated in 2023 2,867 SF on 1.4 acres; roof in 2021
- Located just north of Western Reserve Rd / I-680
- The Property shall not be used "primarily" for the sale of pizza for 5 years commencing 12-30-2020

#### **TRAFFIC**

South Ave = 12,730 VPD Western Reserve Rd = 15,677 VPD