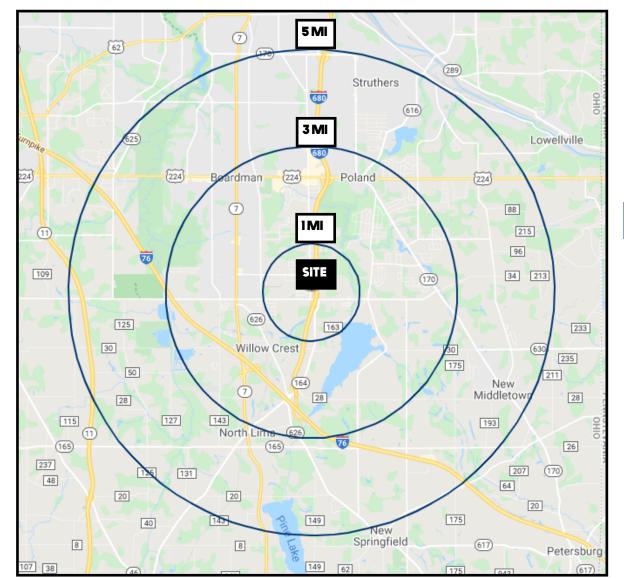

# **SITE INFORMATION**

| DEMOGRAPHICS      | 1MI      | 3 MI     | 5 MI     |
|-------------------|----------|----------|----------|
| POPULATION        | 1,881    | 23,279   | 73,095   |
| HOUSEHOLDS        | 815      | 9,793    | 30,951   |
| MEDIAN AGE        | 54       | 49       | 46       |
| AVERAGE HH INCOME | \$81,131 | \$90,044 | \$77,208 |