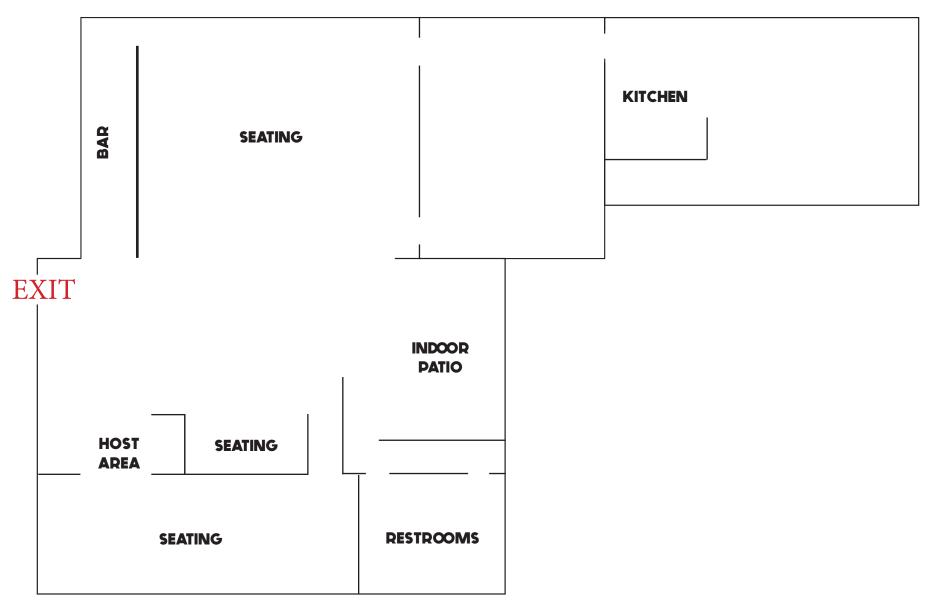

## FLOOR PLAN

Office: 330.757.4889 | Fax: 330.294.5622 | 3768 Boardman Cafield Rd, Canfield, OH 44406

| SITE INFORMATION |                                 |  |  |
|------------------|---------------------------------|--|--|
| BUILDING SIZE    | 6,358 SF                        |  |  |
| YEAR RENOVATED   | 2010                            |  |  |
| ZONING           | Commercial                      |  |  |
| SIGNAGE          | Yes                             |  |  |
| ACREAGE          | 3.34 AC                         |  |  |
| PARKING          | 100+ Spaces                     |  |  |
| PRICE            | \$1,200,000<br>\$15.00/SF Gross |  |  |