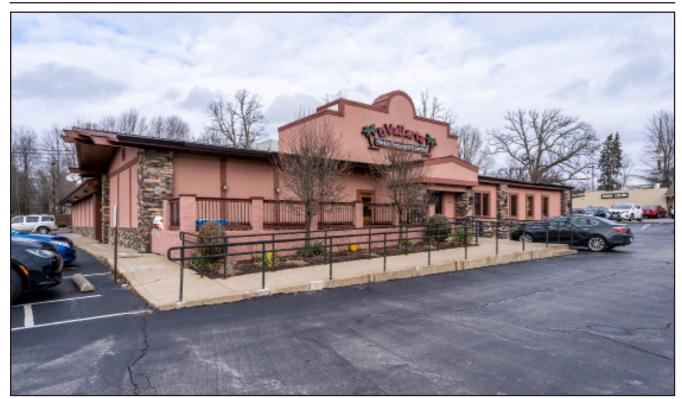

#### **LOCATION**

1738 Boardman-Poland Rd, Boardman Twp, Ohio 44514

#### **HIGHLIGHTS**

- Former restaurant for sale with a full-sized industrial kitchen, includes equipment and liquor license
- Located on high-trafficed RT-224 next to the I-680 interchange
- Incredible opportunity for any restaurant space, sitting on 3.36 acres with ample parking