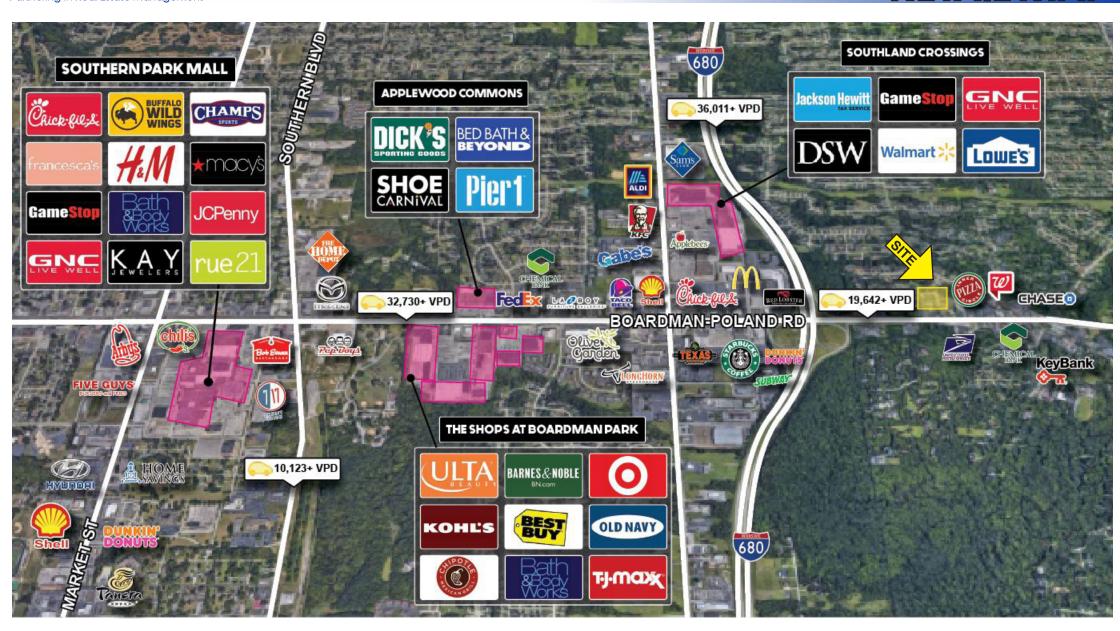

### RETAIL MAP

Office: 330.757.4889 | Fax: 330.294.5622 | 3768 Boardman Cafield Rd, Canfield, OH 44406

#### **TRAFFIC**

Boardman-Poland Rd = 19,642 VPD I-680 = 36,011 VPD