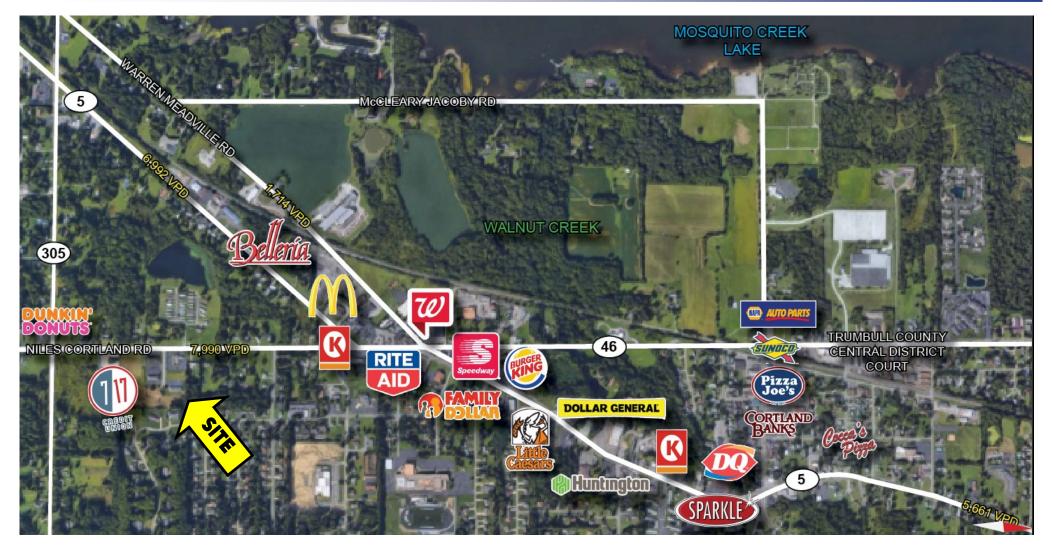

# **AERIAL MAP**

Office: 330.757.4889 | Fax: 330.294.5622 | 3830 Starr Centre Dr, Suite 2, Canfield, OH 44406