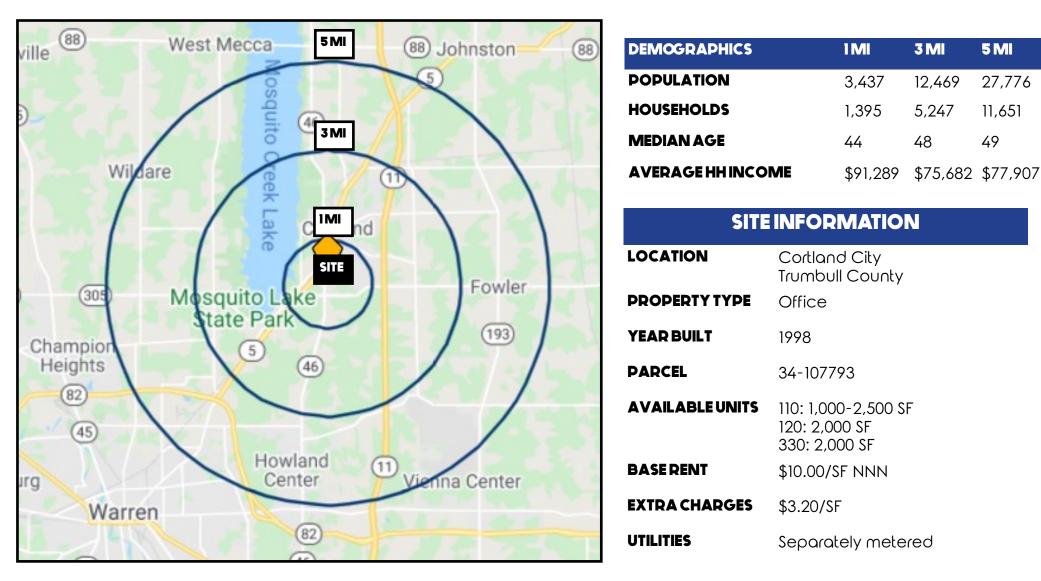

# **SITE INFORMATION**

Office: 330.757.4889 | Fax: 330.294.5622 | 3830 Starr Centre Dr, Suite 2, Canfield, OH 44406

#### www.PLATZREALTYGROUP.com