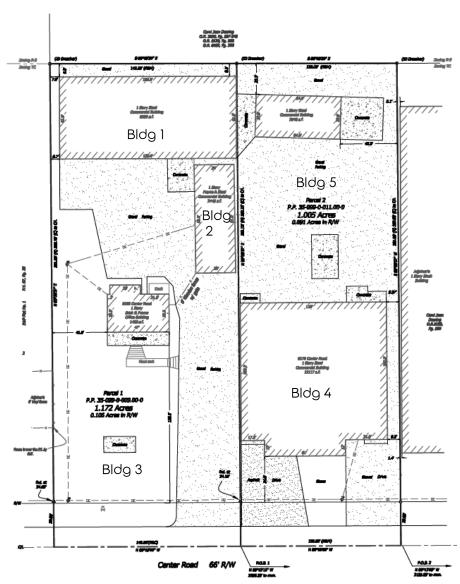

| SITE INFORMATION  |                                                                                                                                            |  |
|-------------------|--------------------------------------------------------------------------------------------------------------------------------------------|--|
| LOCATION          | Poland Township<br>Mahoning County                                                                                                         |  |
| PARCEL            | 35-099-0-009/ 35-099-0-011                                                                                                                 |  |
| SIZE              | Building 1: 8,232 SF<br>Building 2: 2,445 SF<br>Building 3: 1,486 SF<br>Building 4: 12,117 SF<br>Building 5: 2,048 SF<br>Total: 2.17 acres |  |
| REAL ESTATE TAXES | \$11,956/year                                                                                                                              |  |
| DRIVE-IN DOORS    | 6150: 1) 16' X 16'; 6170: 3) 12' X 10'                                                                                                     |  |
| PRICE             | \$1,100,000                                                                                                                                |  |