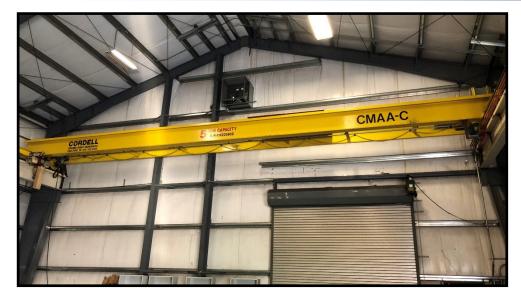

# **INTERIOR**

Office: 330.757.4889 | Fax: 330.294.5622 | 3830 Starr Centre Dr, Suite 2, Canfield, OH 44406

Office: 330.757.4889 | Fax: 330.294.5622 | 3830 Starr Centre Dr, Suite 2, Canfield, OH 44406

### **HIGHLIGHTS**

- Investment Opportunity
- Fully leased warehouse buildings in excellent condition
- 60' clear span with 2 overhead cranes
- 1) 25 ton crane 19' under hook; 1) 5 ton crane 19' under hook
- 36' ceiling at peak
- Close to the OH / PA line