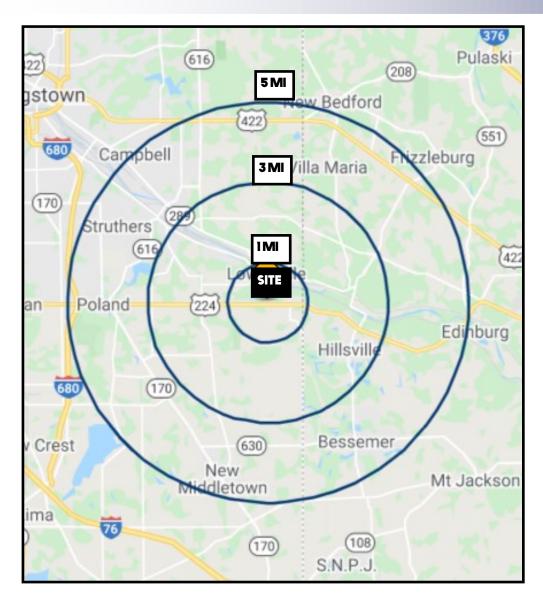

# **AERIAL MAP**

Office: 330.757.4889 | Fax: 330.294.5622 | 3830 Starr Centre Dr, Suite 2, Canfield, OH 44406

# **SITE INFORMATION**

| DEMOGRAPHICS      | 1MI      | 3 MI     | 5 MI     |
|-------------------|----------|----------|----------|
| POPULATION        | 673      | 7,796    | 47,402   |
| HOUSEHOLDS        | 272      | 2,813    | 18,496   |
| MEDIAN AGE        | 45       | 45       | 45       |
| AVERAGE HH INCOME | \$77,461 | \$87,912 | \$72,322 |