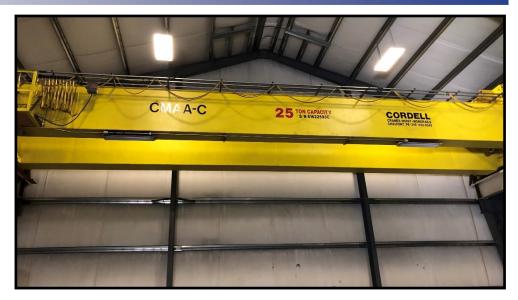

# **INTERIOR**

Office: 330.757.4889 | Fax: 330.294.5622 | 3830 Starr Centre Dr, Suite 2, Canfield, OH 44406

Office: 330.757.4889 | Fax: 330.294.5622 | 3830 Starr Centre Dr, Suite 2, Canfield, OH 44406

### **HIGHLIGHTS**

- Investment Opportunity
- Fully leased warehouse buildings in excellent condition
- 60' clear span with 2 overhead cranes
- 1) 25 ton crane 19' under hook; 1) 5 ton crane 19' under hook
- 36' ceiling at peak
- Close to the OH / PA line