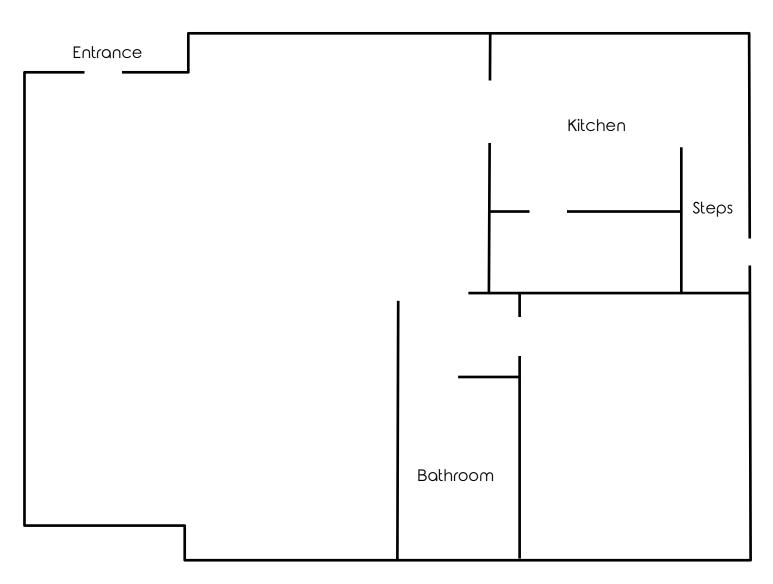

#### **HIGHLIGHTS**

- Front Office available
- Building has a kitchen and full restroom
- Located in Girard (Liberty Township)
- Signage on Belmont Ave
- Ample parking

| SITE INFORMATION |                                               |  |
|------------------|-----------------------------------------------|--|
| LOCATION         | Liberty Township<br>Trumbull County           |  |
| PROPERTY TYPE    | Office / Warehouse/Shop                       |  |
| ZONING           | Industrial                                    |  |
| YEAR BUILT       | 2015                                          |  |
| AVAILABLE        | Front Building:<br>800 SF Office: \$725/month |  |
| UTILITIES        | All utilities                                 |  |