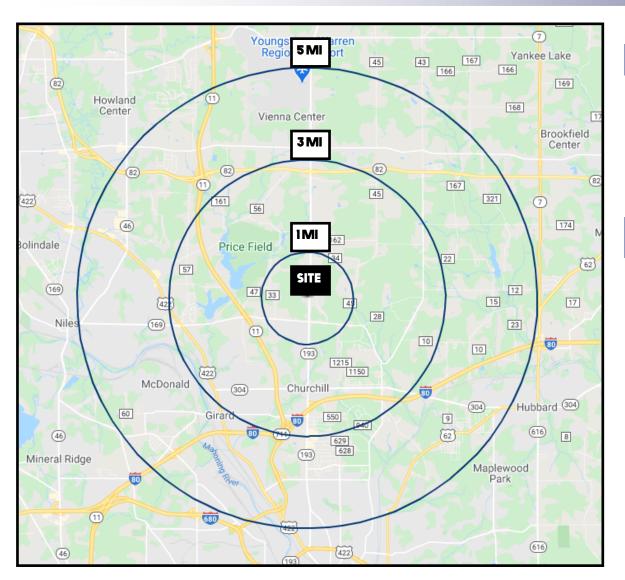

# **SITE INFORMATION**

| DEMOGRAPHICS      | 1MI      | 3 MI     | 5 MI     |
|-------------------|----------|----------|----------|
| POPULATION        | 1.423    | 17,498   | 58,828   |
| HOUSEHOLDS        | 564      | 7,351    | 24,899   |
| MEDIAN AGE        | 47       | 47       | 45       |
| AVERAGE HH INCOME | \$62,025 | \$67,949 | \$63,982 |