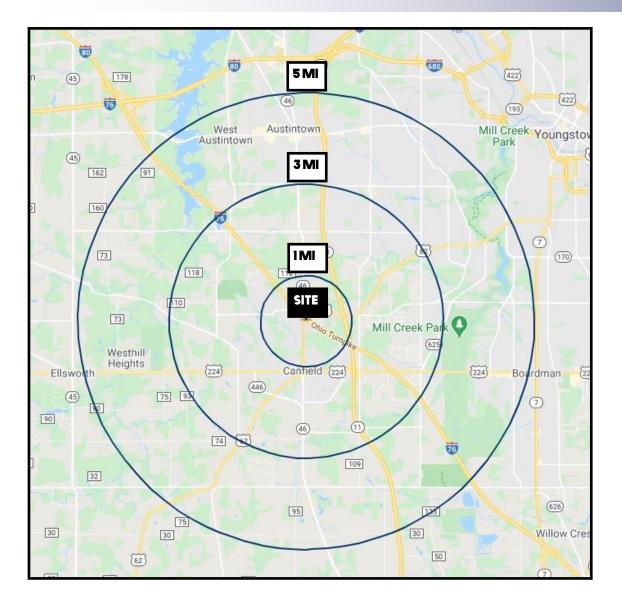

# **SITE INFORMATION**

| DEMOGRAPHICS      | IMI       | 3 MI     | 5 MI     |
|-------------------|-----------|----------|----------|
| POPULATION        | 3,607     | 26,942   | 77,331   |
| HOUSEHOLDS        | 1,406     | 10,926   | 33,284   |
| MEDIAN AGE        | 47        | 46       | 45       |
| AVERAGE HH INCOME | \$106,816 | \$95,105 | \$74,405 |