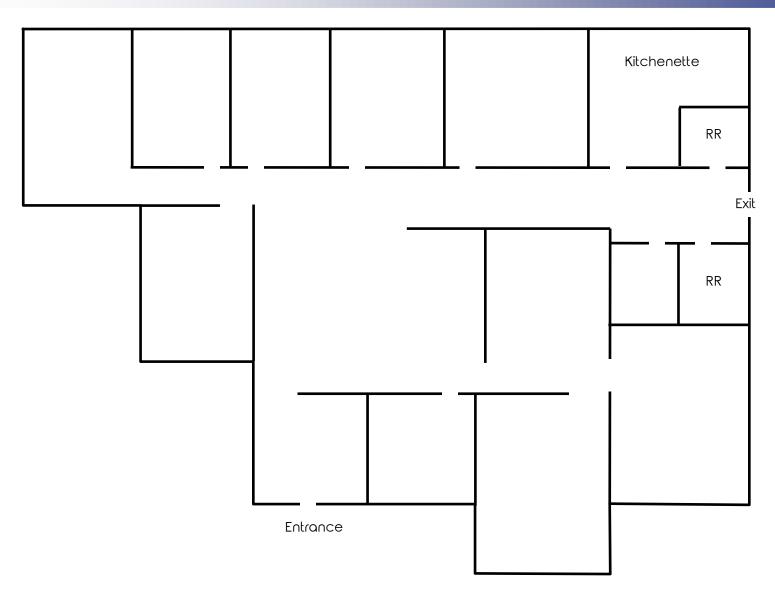

#### **HIGHLIGHTS**

- Executive office in prestigious Canfield, OH
- Multiple offices with conference room and kitchenette
- Reception / waiting area
- Plenty of parking
- Located just south of Herbert Rd / 62

| SITE INFORMATION        |                                                          |  |
|-------------------------|----------------------------------------------------------|--|
| LOCATION  PROPERTY TYPE | Canfield City<br>Mahoning County<br>Office               |  |
| PARKING                 | Ample on site parking                                    |  |
| YEAR BUILT              | 1997                                                     |  |
| AVAILABLE               | Unit 5: 2,500 SF                                         |  |
| UTILITIES               | Gas and electric are separately metered \$13.00/SF Gross |  |