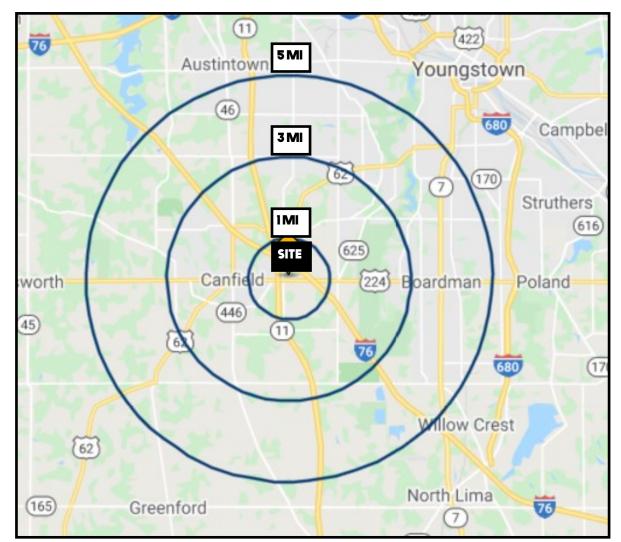

# **SITE INFORMATION**

| DEMOGRAPHICS     | 1MI      | 3 MI     | 5 MI     |
|------------------|----------|----------|----------|
| POPULATION       | 3,570    | 27,204   | 88,505   |
| HOUSEHOLDS       | 1,530    | 11,448   | 38,032   |
| AVERAGE AGE      | 43       | 43       | 43       |
| MEDIAN HH INCOME | \$78,265 | \$75,387 | \$56,952 |