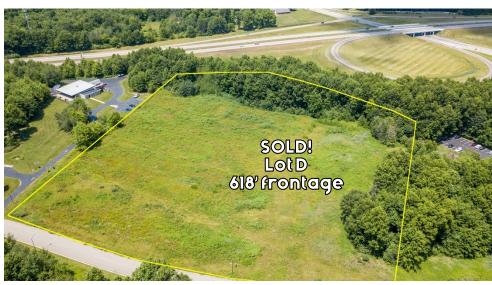

| SITE INFORMATION |                                                                                                                                                                              |  |  |
|------------------|------------------------------------------------------------------------------------------------------------------------------------------------------------------------------|--|--|
| LOCATION         | Warren City<br>Trumbull County                                                                                                                                               |  |  |
| PROPERTY TYPE    | Land                                                                                                                                                                         |  |  |
| ZONING           | Manufacturing                                                                                                                                                                |  |  |
| PARCEL           | 40-221171                                                                                                                                                                    |  |  |
| UTILITIES        | Warren City, Dominion East Ohio, and Ohio Edison                                                                                                                             |  |  |
| ACREAGE          | 3-11.6 acres                                                                                                                                                                 |  |  |
| PRICE            | Lot A: 5.27 acres \$210,000  *will subdivide 3 acres \$130,000  Lot B: 1.25 acres SOLD  Lot D: 9.2 acres SOLD  Lot E: 11.6 acres \$160,000  *will subdivide 5 acres \$80,000 |  |  |