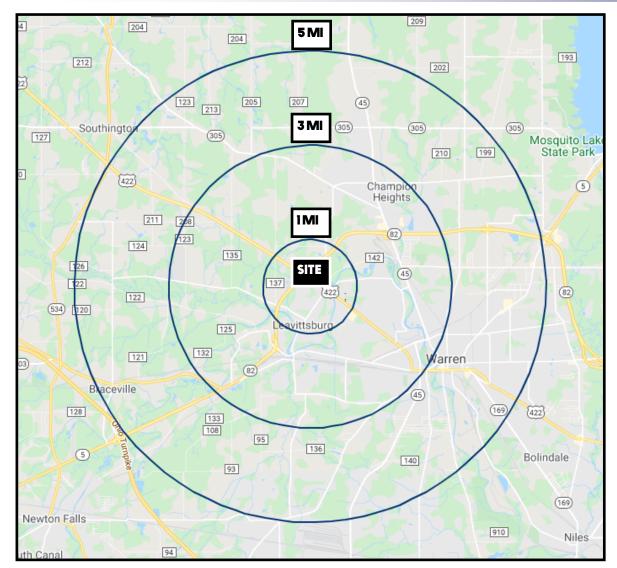

# **SITE INFORMATION**

| DEMOGRAPHICS     | IMI      | 3 MI     | 5 MI     |
|------------------|----------|----------|----------|
| POPULATION       | 2,673    | 25,592   | 51,392   |
| HOUSEHOLDS       | 1,087    | 9,951    | 20,580   |
| AVERAGE AGE      | 42       | 40       | 41       |
| MEDIAN HH INCOME | \$35,549 | \$33,885 | \$34,320 |