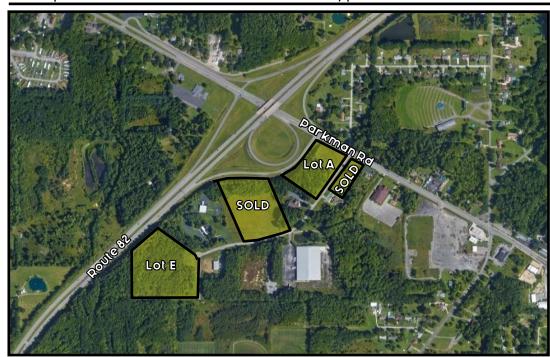

#### **HIGHLIGHTS**

- Estate Sale New Pricing
- 27 total acres, can be subdivided 3-11.6 acres
- At Parkman Rd and Warren's bypass
- 5 miles to Ohio Turnpike (I-80)
- Midway between Cleveland / Pittsburgh & New York / Chicago
- Tax Incentives Available

| SITE INFORMATION |                                                                                                                                                                              |  |  |
|------------------|------------------------------------------------------------------------------------------------------------------------------------------------------------------------------|--|--|
| LOCATION         | Warren City<br>Trumbull County                                                                                                                                               |  |  |
| PROPERTY TYPE    | Land                                                                                                                                                                         |  |  |
| ZONING           | Manufacturing                                                                                                                                                                |  |  |
| PARCEL           | 40-221171                                                                                                                                                                    |  |  |
| UTILITIES        | Warren City, Dominion East Ohio, and Ohio Edison                                                                                                                             |  |  |
| ACREAGE          | 3-11.6 acres                                                                                                                                                                 |  |  |
| PRICE            | Lot A: 5.27 acres \$210,000  *will subdivide 3 acres \$130,000  Lot B: 1.25 acres SOLD  Lot D: 9.2 acres SOLD  Lot E: 11.6 acres \$160,000  *will subdivide 5 acres \$80,000 |  |  |