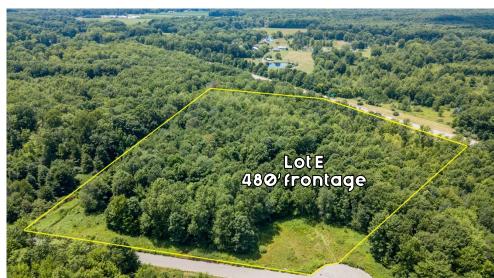

| SITE INFORMATION |                                                                                                                                                                              |  |  |
|------------------|------------------------------------------------------------------------------------------------------------------------------------------------------------------------------|--|--|
| LOCATION         | Warren City<br>Trumbull County                                                                                                                                               |  |  |
| PROPERTY TYPE    | Land                                                                                                                                                                         |  |  |
| ZONING           | Manufacturing                                                                                                                                                                |  |  |
| PARCEL           | 40-221171                                                                                                                                                                    |  |  |
| UTILITIES        | Warren City, Dominion East Ohio, and Ohio Edison                                                                                                                             |  |  |
| ACREAGE          | 3-11.6 acres                                                                                                                                                                 |  |  |
| PRICE            | Lot A: 5.27 acres \$210,000  *will subdivide 3 acres \$130,000  Lot B: 1.25 acres SOLD  Lot D: 9.2 acres SOLD  Lot E: 11.6 acres \$160,000  *will subdivide 5 acres \$80,000 |  |  |