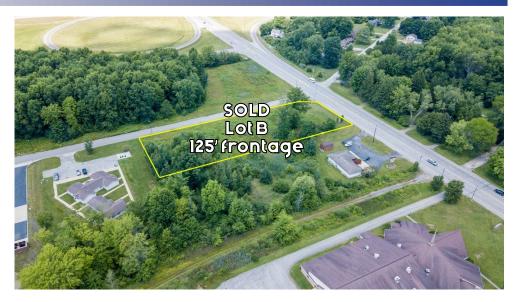

| SITE INFORMATION |                                                                                                                                                                              |  |  |
|------------------|------------------------------------------------------------------------------------------------------------------------------------------------------------------------------|--|--|
| LOCATION         | Warren City<br>Trumbull County                                                                                                                                               |  |  |
| PROPERTY TYPE    | Land                                                                                                                                                                         |  |  |
| ZONING           | Manufacturing                                                                                                                                                                |  |  |
| PARCEL           | 40-221171                                                                                                                                                                    |  |  |
| UTILITIES        | Warren City, Dominion East Ohio, and Ohio Edison                                                                                                                             |  |  |
| ACREAGE          | 3-11.6 acres                                                                                                                                                                 |  |  |
| PRICE            | Lot A: 5.27 acres \$210,000  *will subdivide 3 acres \$130,000  Lot B: 1.25 acres SOLD  Lot D: 9.2 acres SOLD  Lot E: 11.6 acres \$160,000  *will subdivide 5 acres \$80,000 |  |  |