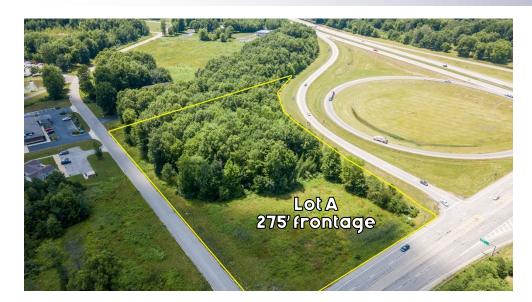

| SITE INFORMATION |                                                                                                                                                                              |  |  |
|------------------|------------------------------------------------------------------------------------------------------------------------------------------------------------------------------|--|--|
| LOCATION         | Warren City<br>Trumbull County                                                                                                                                               |  |  |
| PROPERTY TYPE    | Land                                                                                                                                                                         |  |  |
| ZONING           | Manufacturing                                                                                                                                                                |  |  |
| PARCEL           | 40-221171                                                                                                                                                                    |  |  |
| UTILITIES        | Warren City, Dominion East Ohio, and Ohio Edison                                                                                                                             |  |  |
| ACREAGE          | 3-11.6 acres                                                                                                                                                                 |  |  |
| PRICE            | Lot A: 5.27 acres \$210,000  *will subdivide 3 acres \$130,000  Lot B: 1.25 acres SOLD  Lot D: 9.2 acres SOLD  Lot E: 11.6 acres \$160,000  *will subdivide 5 acres \$80,000 |  |  |