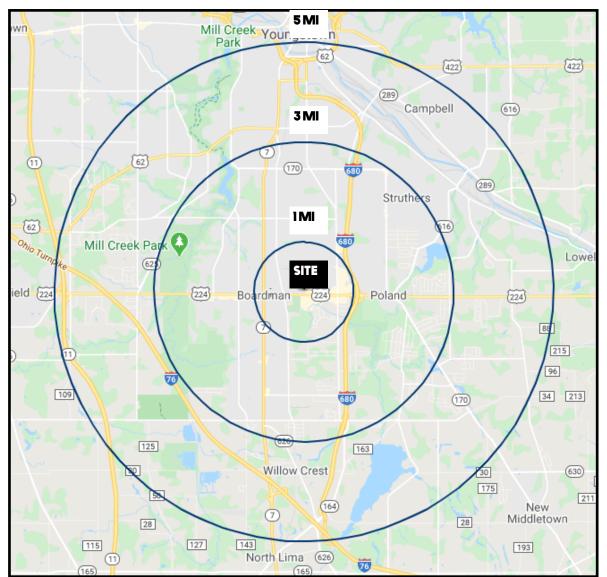

# **SITE INFORMATION**

| DEMOGRAPHICS     | 1MI      | 3 MI     | 5 MI     |
|------------------|----------|----------|----------|
| POPULATION       | 5,004    | 56,771   | 112,902  |
| HOUSEHOLDS       | 2,150    | 24,497   | 47,553   |
| AVERAGE AGE      | 44       | 43       | 42       |
| MEDIAN HH INCOME | \$66,603 | \$56,264 | \$50,718 |