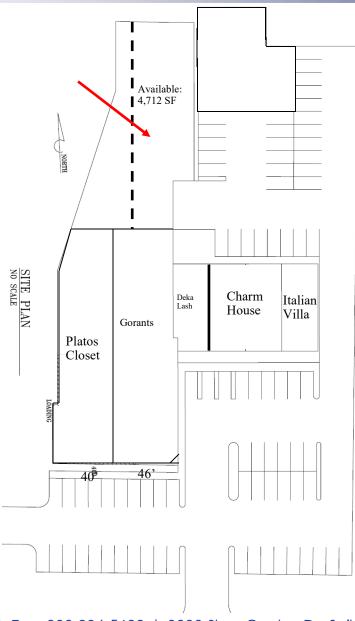

### **HIGHLIGHTS**

- Convenient location on US 224
- Across from Shops at Boardman Park / Target, Kohls, BN
- Co-tenants include Italian Village, Plato's Closet, & Charm House, & Gorant's; Next to Raising Cane's Chicken
- Conveniently located between Canfield and Poland with easy access to SR 7 and I-680

| SITE INFORMATION |                                                        |  |
|------------------|--------------------------------------------------------|--|
| LOCATION         | Boardman Township<br>Mahoning County                   |  |
| PROPERTY TYPE    | Front: Retail<br>Rear: Flex /Warehouse                 |  |
| ZONING           | Commercial / Regional Business                         |  |
| AVAILABLE        | Warehouse: 4,712 SF                                    |  |
| PARKING          | Rear parking available                                 |  |
| RENT             | Base Rent: \$5.50/SF NNN<br>"Extra Charges": \$3.00/SF |  |
|                  | Plus utilities                                         |  |