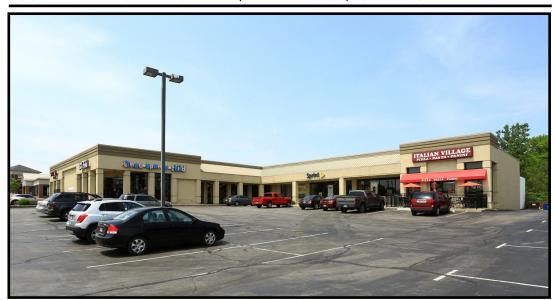

### **LOCATION**

400 Boardman Poland Rd, Boardman, OH 44512

### **HIGHLIGHTS**

- Convenient location on US 224
- Across from Shops at Boardman Park / Target, Kohls, BN
- Co-tenants include Italian Village, Plato's Closet, & Charm House, & Gorant's; Next to Raising Cane's Chicken
- Conveniently located between Canfield and Poland with easy access to SR 7 and I-680