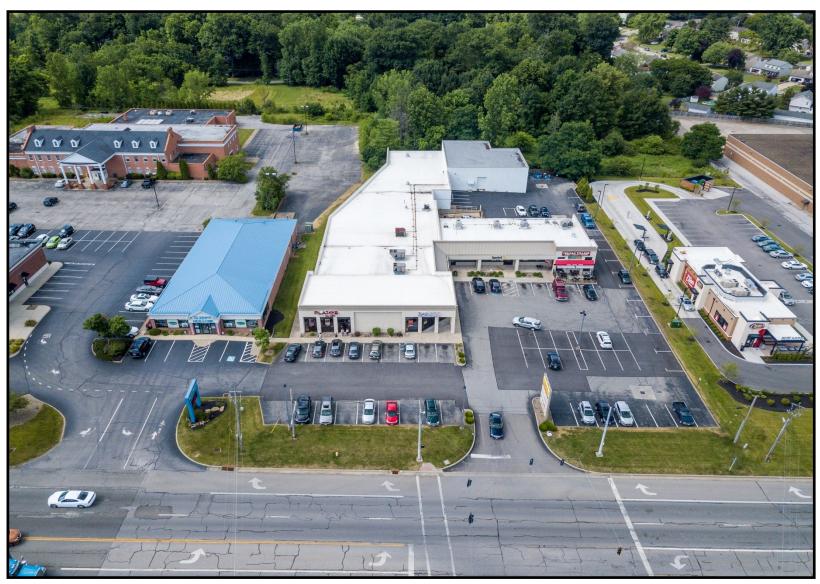

### **HIGHLIGHTS**

- Convenient location on US 224
- Across from Shops at Boardman Park / Target, Kohls, BN
- Co-tenants include Italian Village, Plato's Closet, & Charm House, & Gorant's; Next to Raising Cane's Chicken
- Conveniently located between Canfield and Poland with easy access to SR 7 and I-680

# **RETAIL MAP**

Office: 330.757.4889 | Fax: 330.294.5622 | 3830 Starr Centre Dr, Suite 2, Canfield, OH 44406