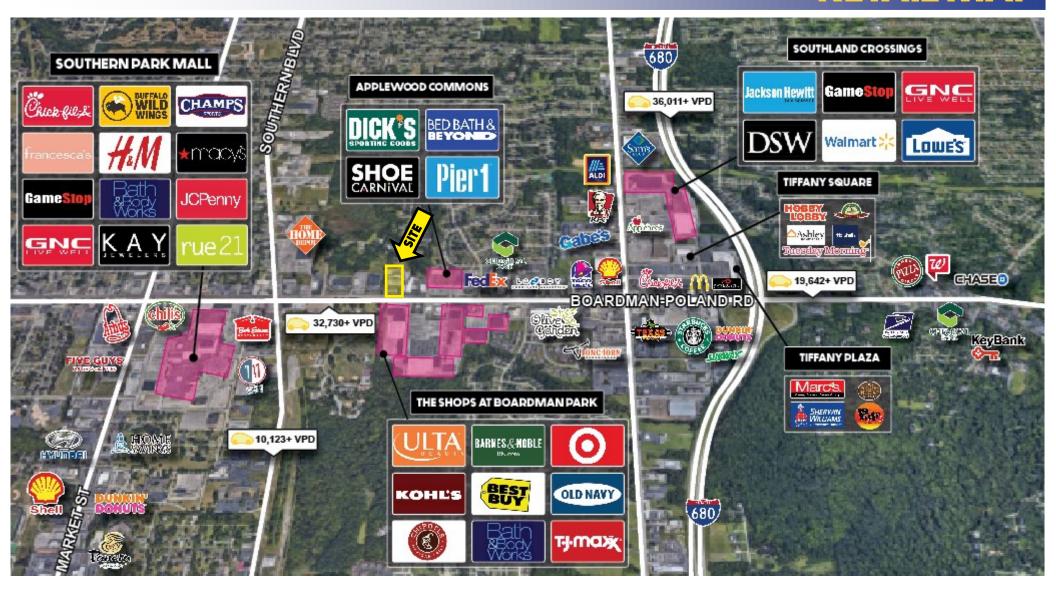

# **RETAIL MAP**

Office: 330.757.4889 | Fax: 330.294.5622 | 3830 Starr Centre Dr, Suite 2, Canfield, OH 44406

### **HIGHLIGHTS**

- Convenient location on US 224
- Across from Shops at Boardman Park / Target, Kohls, BN
- Co-tenants include Italian Village, Plato's Closet, & Charm House, & Gorant's; Next to Raising Cane's Chicken
- Conveniently located between Canfield and Poland with easy access to SR 7 and I-680

#### **TRAFFIC**

Boardman Poland Rd = 32,730 VPD