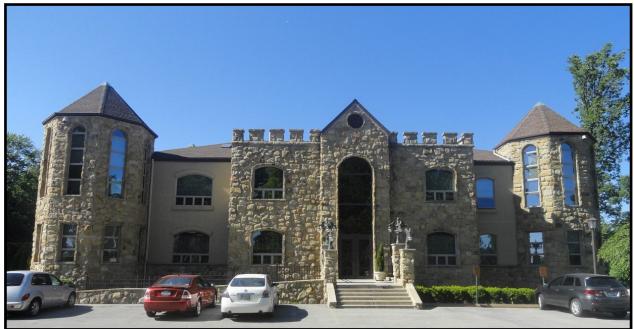

#### LOCATION

8544 Hickory Hill, Building 1, Youngstown, OH 44514

FORLEASE

Boardman Township; Mahoning County Great location - off Western Reserve Rd at I-680 Beautiful Castle building, quality construction with impressive stone exterior and elevator