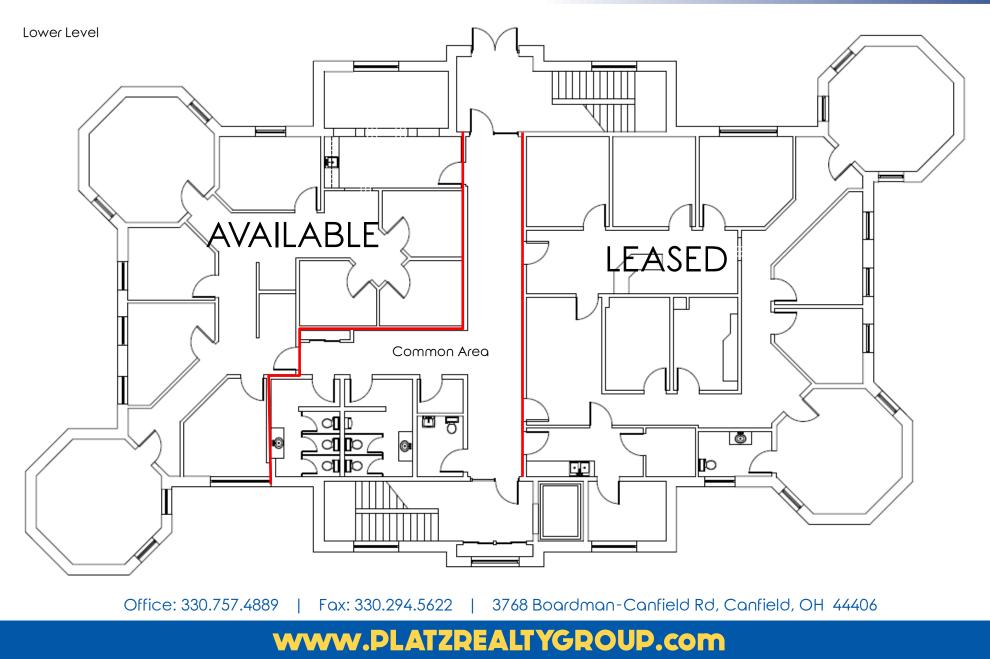

# **FLCOR PLAN**

The information presented was obtained from sources believed to be true and reliable. The Platz Realty Group makes no warranties or guarantees to the accuracy of the information.

Building 1:

Lower Level: 2,598 SF Rent: \$10.00/SF (NNN); "Extras" estimated at \$3.45/SF