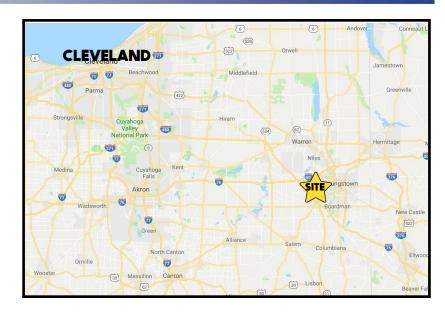

## **FOR LEASE**

#### **LOCATION**

3507 Canfield Rd, Youngstown, OH 44511



#### **HIGHLIGHTS**

- Small office / retail plaza with 11 suites
- Heavy daytime traffic and pylon sign
- Located near SR 62 and Tippecanoe intersection in Cornersburg by Rite Aid, Walgreens, Dollar General, DQ, Subway, USPS, Dunkin, Farmers, Sparkle, & TrueValue



#### **TRAFFIC**

Tippecanoe Rd = 11,616 VPD Canfield Rd = 8,866 VPD

#### CONTACT

**ADAM DIVELBISS** 

501.551.38<u>17</u>

adivelbiss@platzrealtygroup.com

**MATT WILSON** 

330.347.9677

mwilson@platzrealtygroup.com

Office: 330.757.4889 | Fax: 330.294.5622 | 3830 Starr Centre Dr, Suite 2, Canfield, OH 44406



Unit 7



Office: 330.757.4889 | Fax: 330.294.5622 | 3830 Starr Centre Dr, Suite 2, Canfield, OH 44406







Office: 330.757.4889 | Fax: 330.294.5622 | 3830 Starr Centre Dr, Suite 2, Canfield, OH 44406



# **SITE INFORMATION**



| DEMOGRAPHICS             | 1MI      | 3 MI     | 5 MI     |
|--------------------------|----------|----------|----------|
| POPULATION               | 7,601    | 61,544   | 130,362  |
| HOUSEHOLDS               | 3,413    | 26,860   | 55,221   |
|