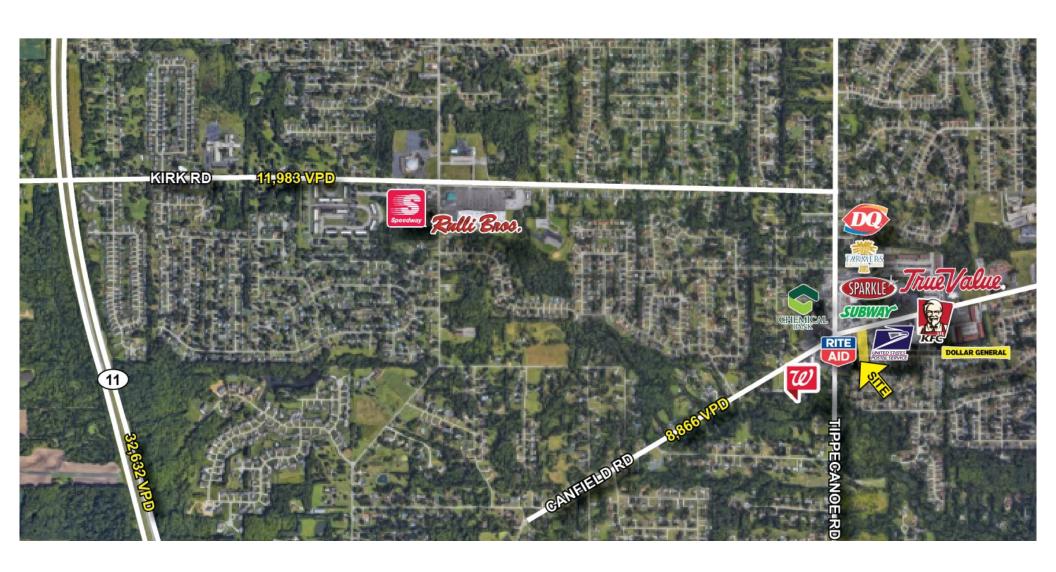

#### **HIGHLIGHTS**

- Small office / retail plaza with 11 suites
- Heavy daytime traffic and pylon sign
- Located near SR 62 and Tippecanoe intersection in Cornersburg by Rite Aid, Walgreens, Dollar General, DQ, Subway, USPS, Dunkin, Farmers, Sparkle, & TrueValue

#### **TRAFFIC**

Tippecanoe Rd = 11,616 VPD Canfield Rd = 8,866 VPD