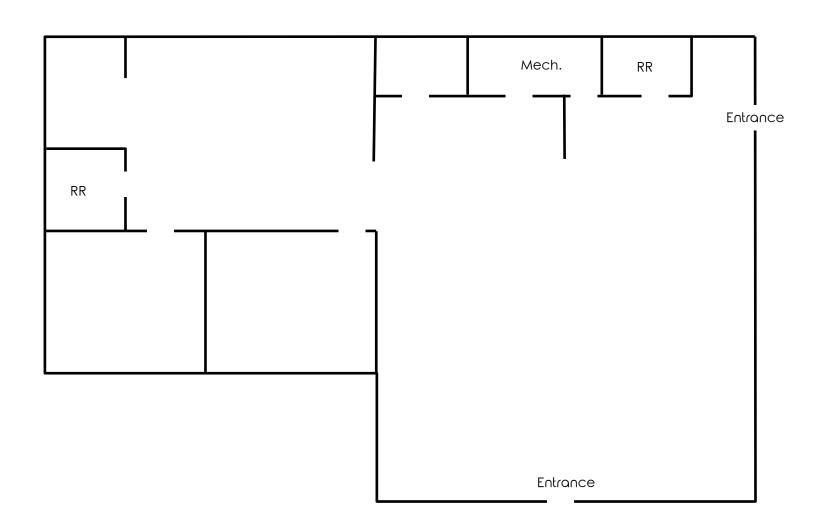

Unit 7

Office: 330.757.4889 | Fax: 330.294.5622 | 3830 Starr Centre Dr, Suite 2, Canfield, OH 44406

Office: 330.757.4889 | Fax: 330.294.5622 | 3830 Starr Centre Dr, Suite 2, Canfield, OH 44406

| SITE INFORMATION |                                     |  |
|------------------|-------------------------------------|--|
| LOCATION         | Youngstown City<br>Mahoning County  |  |
| PROPERTY TYPE    | Retail / Office                     |  |
| ZONING           | MU-C Community                      |  |
| YEAR RENOVATED   | 1995                                |  |
| HVAC             | Individual forced air + Rooftop A/C |  |
| AVAILABLE UNITS  | Unit 7: 1,242 SF                    |  |
| RENT             | \$10.00/SF Gross<br>Plus utilities  |  |