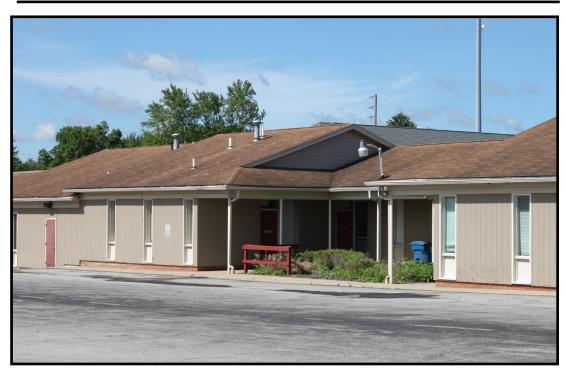

#### **LOCATION**

3507 Canfield Rd, Youngstown, OH 44511

#### **HIGHLIGHTS**

- Small office / retail plaza with 11 suites
- Heavy daytime traffic and pylon sign
- Located near SR 62 and Tippecanoe intersection in Cornersburg by Rite Aid, Walgreens, Dollar General, DQ, Subway, USPS, Dunkin, Farmers, Sparkle, & TrueValue