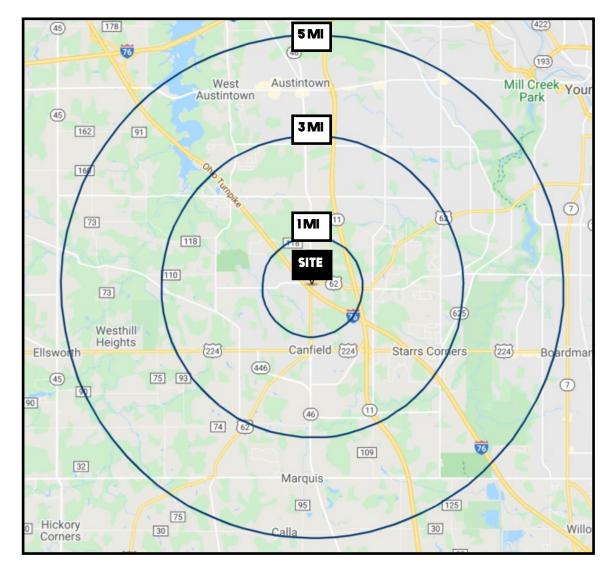

# **SITE INFORMATION**

| DEMOGRAPHICS             | 1MI       | 3 MI     | 5MI      |
|--------------------------|-----------|----------|----------|
| POPULATION               | 3,167     | 28,310   | 77,252   |
| HOUSEHOLDS               | 1,211     | 11,499   | 33,167   |
| MEDIAN AGE               | 47        | 46       | 45       |
| <b>AVERAGE HH INCOME</b> | \$111,299 | \$94,157 | \$74,282 |