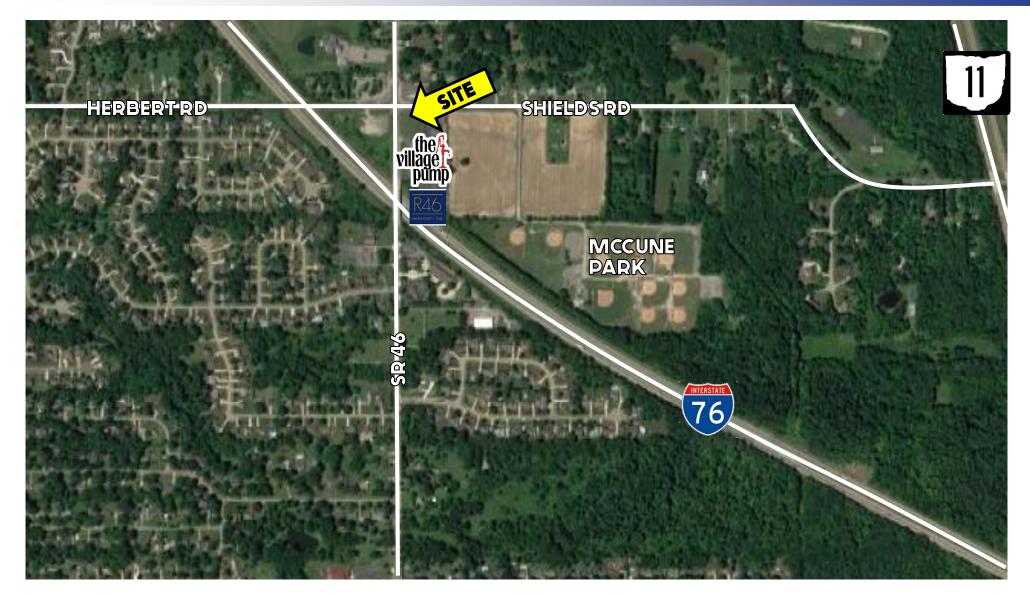

## **AERIAL MAP**

Office: 330.757.4889 | Fax: 330.294.5622 | 3830 Starr Centre Dr, Suite 2, Canfield, OH 44406

#### **HIGHLIGHTS**

- Located at Addison Reserve on the corner of SR 46 & Herbert Rd / Shields Rd in Canfield Township
- High profile corner in an affluent neighborhood
- Established Canfield Intersection
- Strong adjacent retail / office tenants