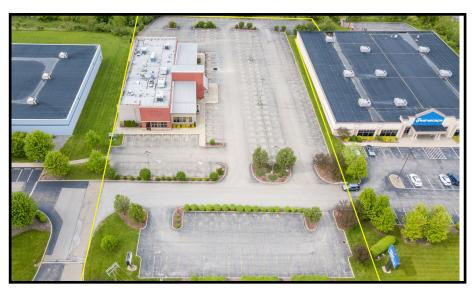

#### **HIGHLIGHTS**

- Former Golden Corral Restaurant
- 2.73 acres with 227' frontage on US 224, 500' deep
- 12,456 SF building with 380 seats
- Great Boardman location by Target, Kohls, Dick's, Bed Bath Beyond Near Southern Park Mall, Hobby Lobby, Marshalls, & Walmart

# **AERIAL PICTURES**

Office: 330.757.4889 | Fax: 330.294.5622 | 3830 Starr Centre Dr, Suite 2, Canfield, OH 44406