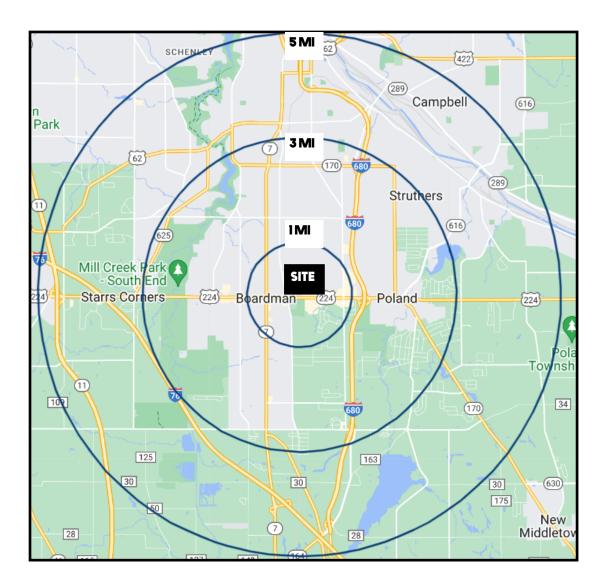

# **PROPERTY DETAILS**

| DEMOGRAPHICS      | 1MI      | 3 MI     | 5 MI     |
|-------------------|----------|----------|----------|
| POPULATION        | 5,881    | 55,374   | 110,806  |
| HOUSEHOLDS        | 2,560    | 23,902   | 46,603   |
| MEDIAN AGE        | 45       | 45       | 44       |
| AVERAGE HH INCOME | \$70,159 | \$69,530 | \$66,620 |