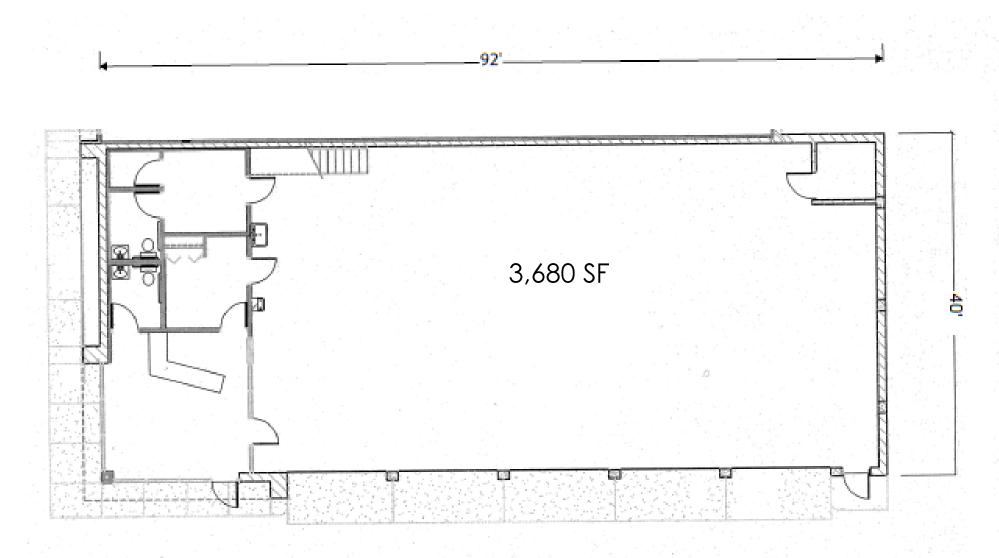

#### **HIGHLIGHTS**

- Inline / endcap retail space
- Approximately 40' x 92'
- Five drive in doors; can be converted to office/retail
- High traffic location on US 224
- Across from Dunkin Donuts, Giant Eagle, and Speedway

| SITE INFORMATION |                                      |  |
|------------------|--------------------------------------|--|
| LOCATION         | Boardman Township<br>Mahoning County |  |
| PROPERTY TYPE    | Retail/Office                        |  |
| ZONING           | Commercial                           |  |
| YEAR BUILT       | 2000                                 |  |
| SIZE             | 3,680 +/-                            |  |
| DIMENSIONS       | Approximately 40' x 90'              |  |
| DOORS            | 5 drive in doors                     |  |
| RENT             | \$12.00/SF NNN                       |  |