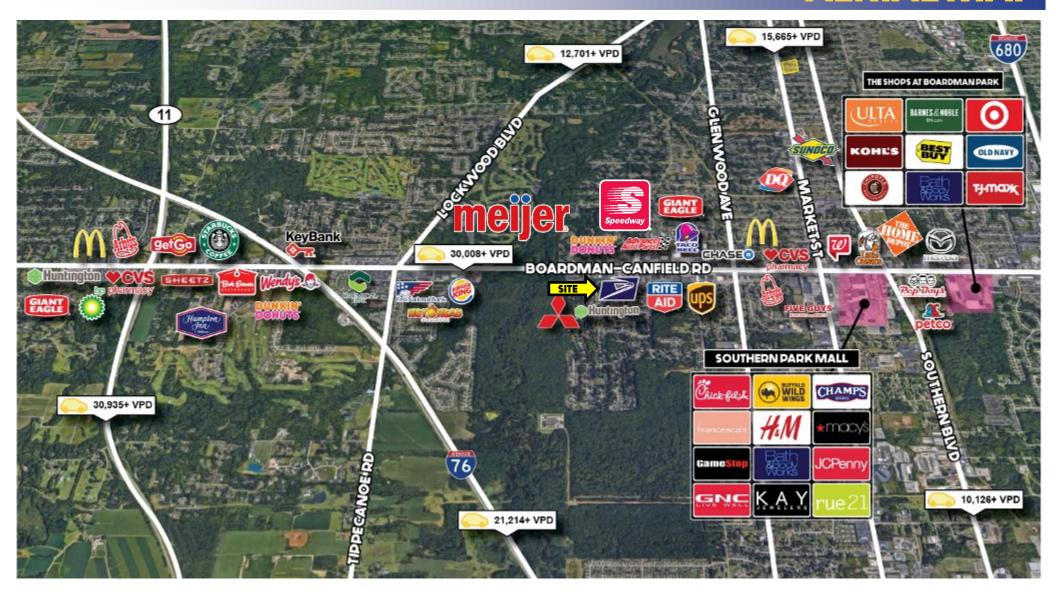

# **AERIAL MAP**

Office: 330.757.4889 | Fax: 330.294.5622 | 3830 Starr Centre Dr, Suite 2, Canfield, OH 44406

#### **HIGHLIGHTS**

- Inline / endcap retail space
- Approximately 40' x 92'
- Five drive in doors; can be converted to office/retail
- High traffic location on US 224
- Across from Dunkin Donuts, Giant Eagle, and Speedway

#### **TRAFFIC**

Boardman Canfield Rd = 34,327 VPD