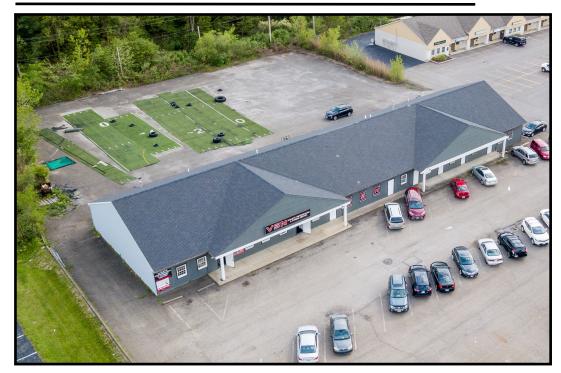

#### **LOCATION**

1285 Boardman Canfield Rd, Boardman, OH 44512

#### **HIGHLIGHTS**

- Multi tenant building
- Recently updated
- Located in the heart of Boardman/Canfield retail and restaurant district; across from Meijer
- Lots of parking available