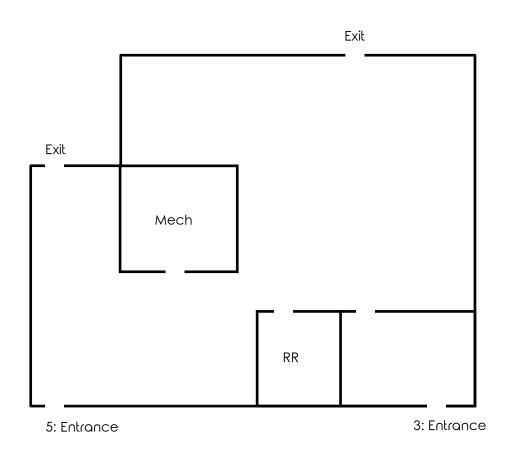

Unit 3-5: 784 SF

Not to scale

Unit 1-2: 2,500 SF

Office: 330.757.4889 | Fax: 330.294.5622 | 3830 Starr Centre Dr, Suite 2, Canfield, OH 44406