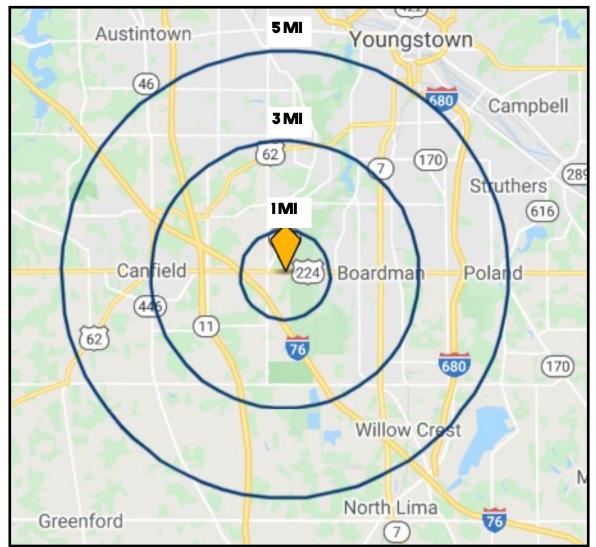

# **SITE INFORMATION**

| DEMOGRAPHICS     | IMI      | 3 MI     | 5 MI     |
|------------------|----------|----------|----------|
| POPULATION       | 5,681    | 38,405   | 103,751  |
| HOUSEHOLDS       | 2,497    | 16,794   | 44,393   |
| AVERAGE AGE      | 43       | 43       | 43       |
| MEDIAN HH INCOME | \$75,574 | \$64,828 | \$53,673 |