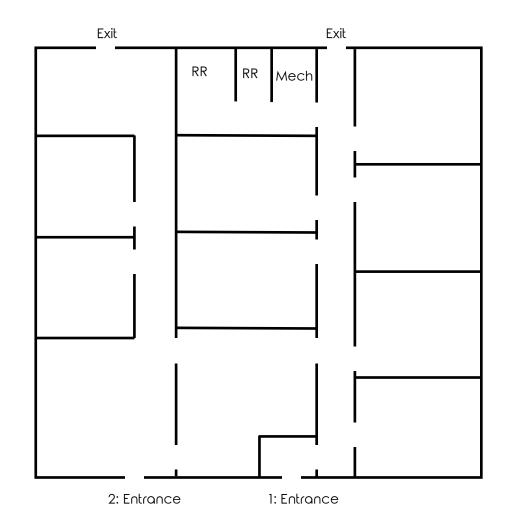

Unit 3-5: 784 SF

Not to scale

Unit 1-2: 2,500 SF

Office: 330.757.4889 | Fax: 330.294.5622 | 3830 Starr Centre Dr, Suite 2, Canfield, OH 44406