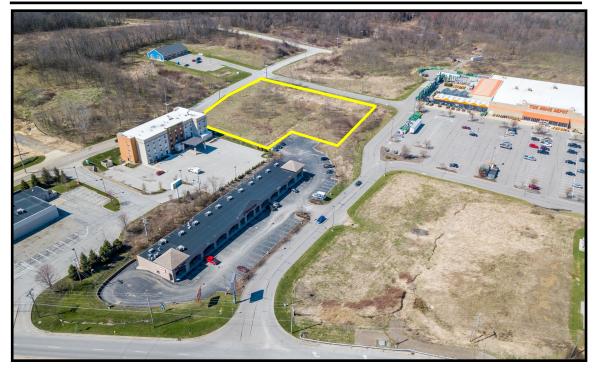

### LOCATION

2870 East State Street, Salem, OH 44460

#### HIGHLIGHTS

- Located next to Home Depot
- Across from Walmart Supercenter
- 2.5 acres to be replatted
- Approximately 339' x 376.5'
- Site is liquor approved

**TRAFFIC** East State Street = 19,829 VPD