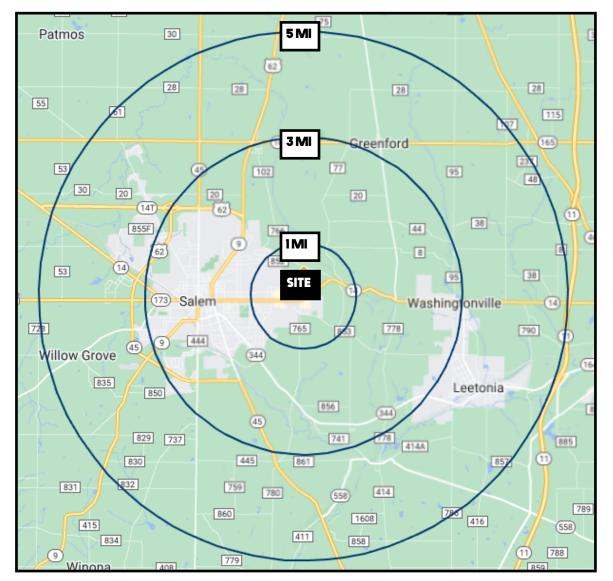

# **SITE INFORMATION**

| DEMOGRAPHICS             | 1 MI     | 3 MI     | 5 MI     |
|--------------------------|----------|----------|----------|
| POPULATION               | 2,044    | 16,976   | 24,663   |
| HOUSEHOLDS               | 889      | 7,177    | 10,188   |
| MEDIAN AGE               | 49       | 45       | 45       |
| <b>AVERAGE HH INCOME</b> | \$67,530 | \$63,588 | \$66,890 |