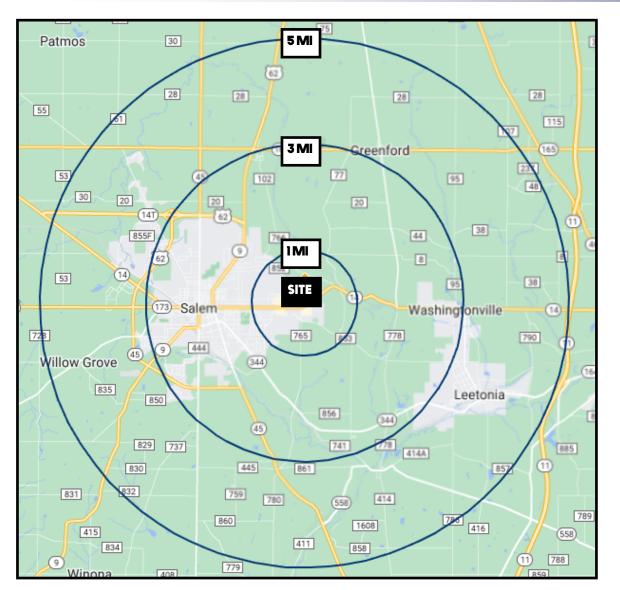

# **SITE INFORMATION**

| DEMOGRAPHICS      | 1MI      | 3 MI     | 5 MI     |
|-------------------|----------|----------|----------|
| POPULATION        | 2,044    | 16,976   | 24,663   |
| HOUSEHOLDS        | 889      | 7,177    | 10,188   |
| MEDIAN AGE        | 49       | 45       | 45       |
| AVERAGE HH INCOME | \$67,530 | \$63,588 | \$66,890 |