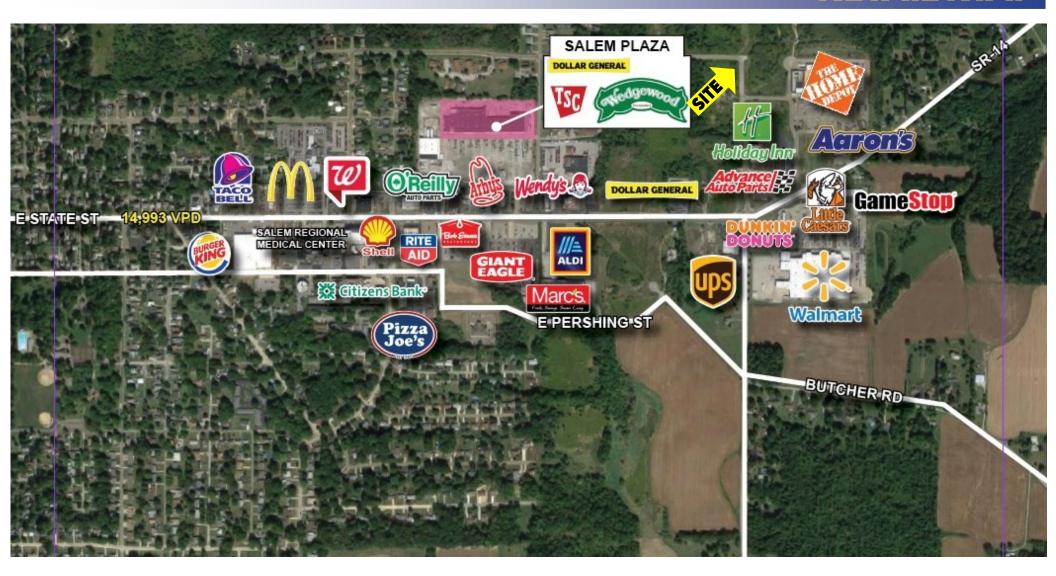

#### **HIGHLIGHTS**

- Corner lot in Salem, OH
- Land available with all utilities
- By Home Depot, across from Walmart Supercenter
- 2.28 acres on the southwest corner of Bentley Dr and Cunningham Rd

# **RETAIL MAP**

Office: 330.757.4889 | Fax: 330.294.5622 | 3830 Starr Centre Dr, Suite 2, Canfield, OH 44406