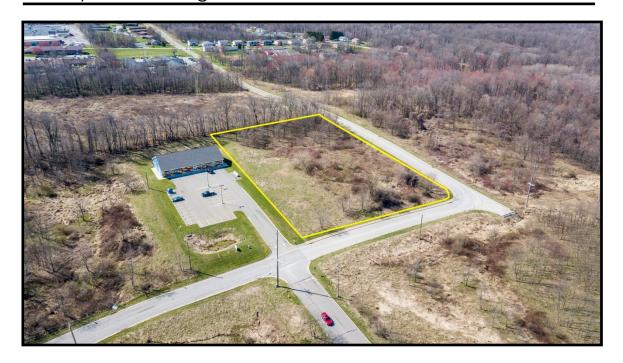

#### **LOCATION**

Bentley Dr / Cunningham Rd, Salem, OH 44460

#### **HIGHLIGHTS**

- Corner lot in Salem, OH
- Land available with all utilities
- By Home Depot, across from Walmart Supercenter
- 2.28 acres on the southwest corner of Bentley Dr and Cunningham Rd

#### **TRAFFIC**

East State Street = 19,829 VPD