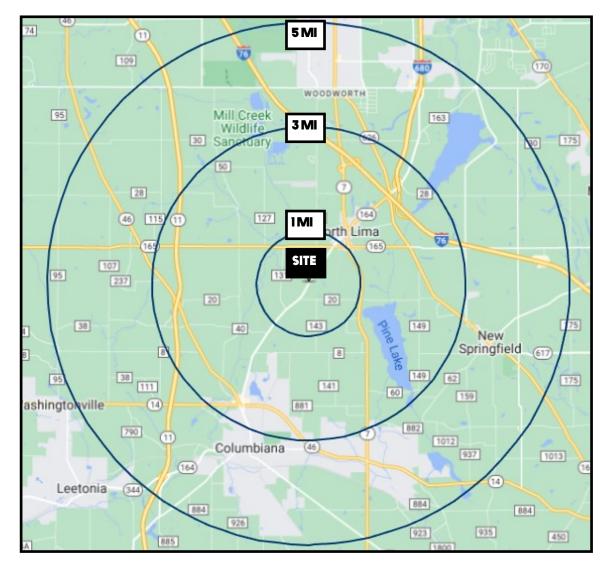

# **SITE INFORMATION**

| DEMOGRAPHICS      | IMI      | 3 MI     | 5 MI     |
|-------------------|----------|----------|----------|
| POPULATION        | 2,272    | 21,055   | 66,579   |
| HOUSEHOLDS        | 980      | 8,834    | 28,154   |
| MEDIAN AGE        | 51       | 50       | 46       |
| AVERAGE HH INCOME | \$80,445 | \$88,179 | \$76,210 |