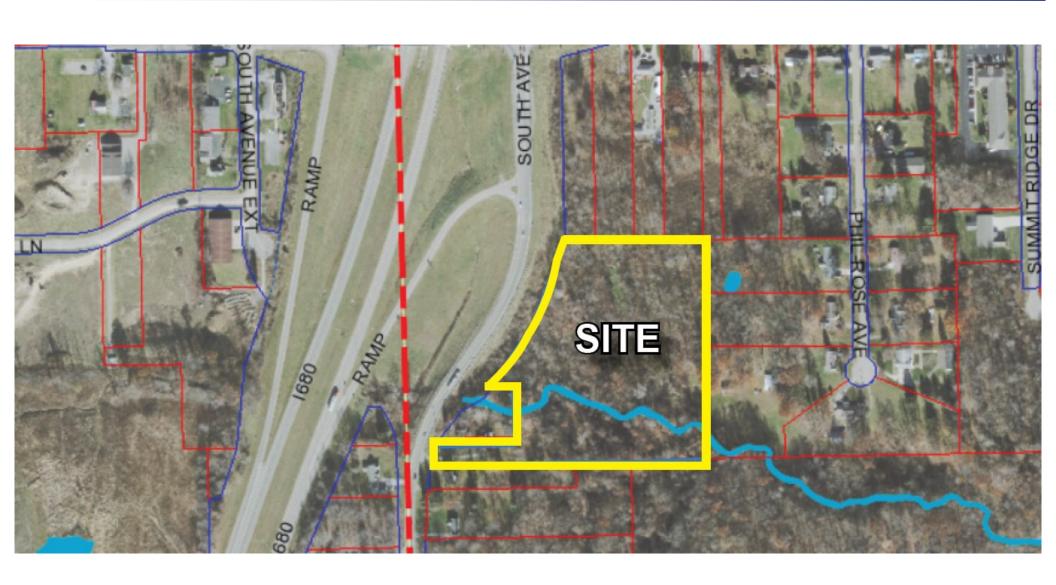

#### **HIGHLIGHTS**

- 9.9 acres of land
- Springfield Township; Mahoning County
- Approx. 800' from I-680 ramp at Western Reserve Rd
- Close to McDonald's, Dunkin, Wendy's, Taco Bell, etc.
- Heavy daylime traffic

| SITE INFORMATION  |                                 |  |
|-------------------|---------------------------------|--|
| LOCATION          | Springfield Township            |  |
| PARCEL            | Mahoning County<br>01-216-0-001 |  |
| PROPERTY TYPE     | Land                            |  |
| SIZE              | 9.89 acres                      |  |
| REAL ESTATE TAXES | \$963/year                      |  |
| PRICE             | \$219,000                       |  |