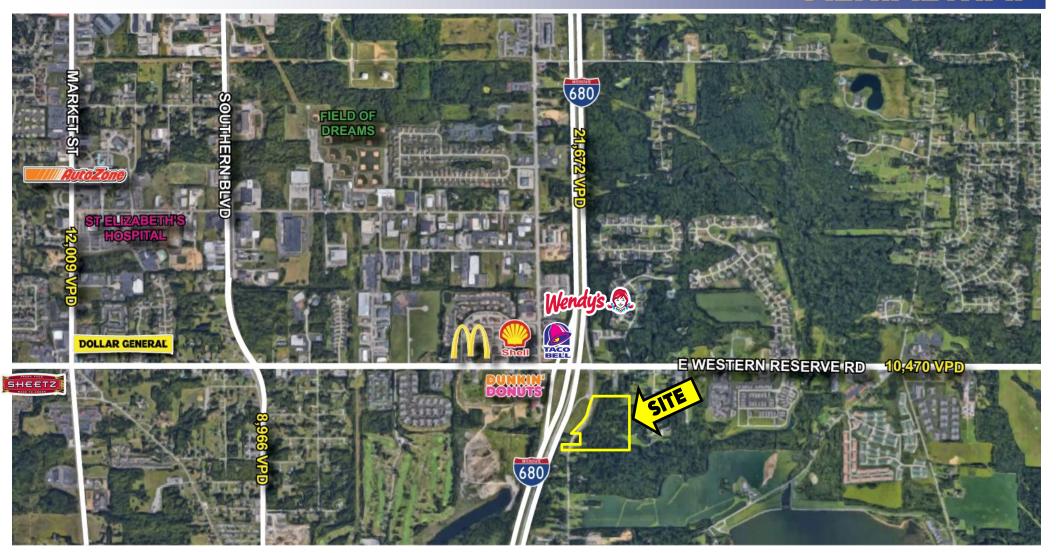

#### **HIGHLIGHTS**

- 9.9 acres of land
- Springfield Township; Mahoning County
- Approx. 800' from I-680 ramp at Western Reserve Rd
- Close to McDonald's, Dunkin, Wendy's, Taco Bell, etc.
- Heavy daylime traffic

#### **TRAFFIC**

South Ave = 9,396 VPD Western Reserve Rd = 10,470 VPD