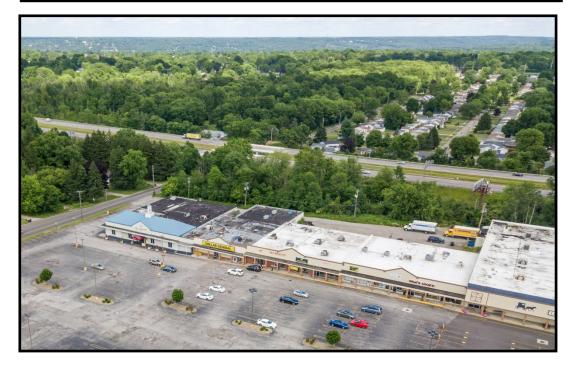

#### LOCATION

5925-6005 South Ave, Boardman, OH 44512

### TRAFFIC

South Ave = 16,085 VPD Mathews Rd = 8,431 VPD

#### HIGHLIGHTS

- Plenty of parking
- Signage on South Ave
- Corner of South Ave and Mathews Rd
- Co-tenants include Amish Valley Marketplace & Dollar General
- Less than 1 mile from I-680