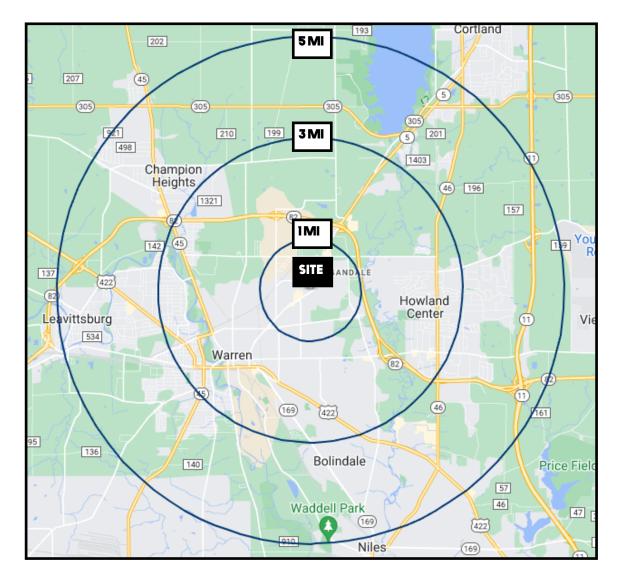

# **SITE INFORMATION**

| DEMOGRAPHICS      | IMI      | 3 MI     | 5 MI     |
|-------------------|----------|----------|----------|
| POPULATION        | 5,802    | 41,764   | 80,155   |
| HOUSEHOLDS        | 2,714    | 17,884   | 33,480   |
| MEDIAN AGE        | 47       | 43       | 43       |
| AVERAGE HH INCOME | \$48,705 | \$49,433 | \$58,363 |