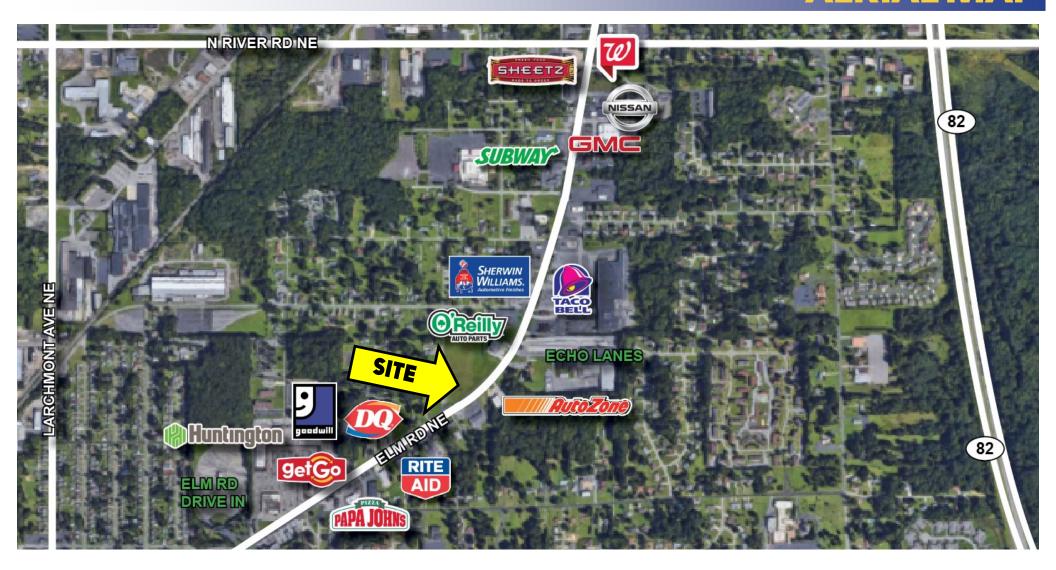

## **AERIAL MAP**

Office: 330.757.4889 | Fax: 330.294.5622 | 3830 Starr Centre Dr, Suite 2, Canfield, OH 44406

#### **HIGHLIGHTS**

- 5.58 acres with 580' frontage on Elm Rd
- Heavy daytime traffic
- Less than 2 miles from SR 82 interchange
- Area development includes: Giant Eagle, Huntington Bank, GetGo, Taco Bell, etc.