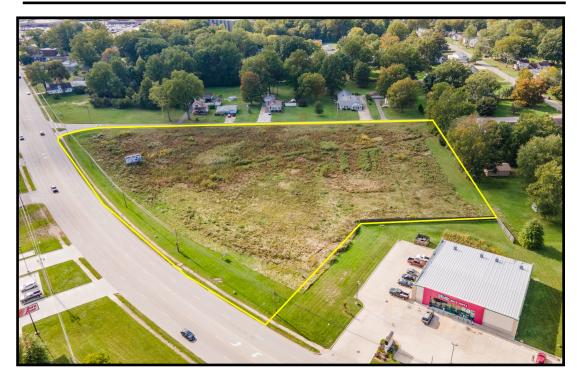

#### **HIGHLIGHTS**

- 5.58 acres with 580' frontage on Elm Rd
- Heavy daytime traffic
- Less than 2 miles from SR 82 interchange
- Area development includes: Giant Eagle, Huntington Bank, GetGo, Taco Bell, etc.

#### **TRAFFIC**

Elm Rd = 13,265 VPD Genesee Ave NE = 8,301 VPD