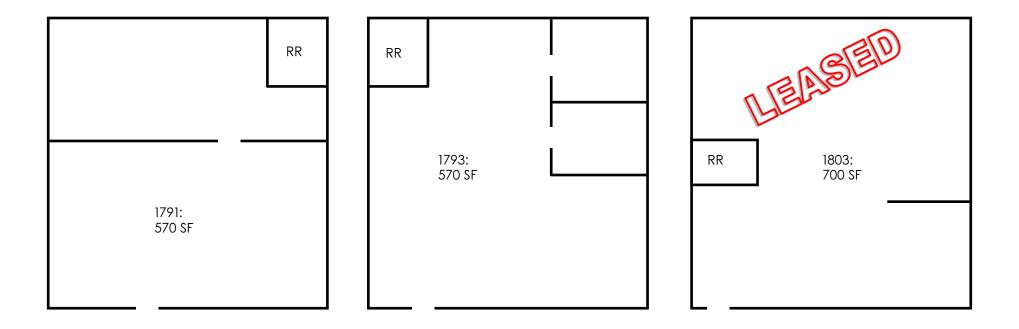

## **FLOOR PLANS**

| RR |                |             |                   | RR |
|----|----------------|-------------|-------------------|----|
|    |                |             |                   |    |
|    |                |             |                   |    |
|    |                |             |                   |    |
|    |                |             |                   |    |
|    | 1799-<br>1,200 | 1801:<br>SF | 1819:<br>1,242 SF |    |
|    |                |             |                   |    |
|    |                |             |                   |    |
|    |                |             |                   |    |
|    |                |             |                   |    |
|    |                |             | L                 |    |

# **SITE INFORMATION**

| 5 MI                        | DEMOGRAPHICS         |                                                      | 1 MI                                                                                                                                    | 3 MI     | 5 MI     |  |
|-----------------------------|----------------------|------------------------------------------------------|-----------------------------------------------------------------------------------------------------------------------------------------|----------|----------|--|
|                             | POPULATION           |                                                      | 7,008                                                                                                                                   | 43,324   | 80,911   |  |
| Mosquito Lake<br>State Park | HOUSEHOLDS           |                                                      | 3,107                                                                                                                                   | 18,456   | 33,611   |  |
| 3 MI 1403 (1)               | <b>MEDIAN AGE</b>    |                                                      | 45                                                                                                                                      | 42       | 43       |  |
| 6 196 157                   | AVERAGE HH INCO      | OME                                                  | \$50,806                                                                                                                                | \$47,088 | \$57,210 |  |
|                             | SITE INFORMATION     |                                                      |                                                                                                                                         |          |          |  |
| SITE                        | LOCATION             | Warren City<br>Trumbull County                       |                                                                                                                                         |          |          |  |
| Howland<br>Center           | <b>PROPERTY TYPE</b> | Retail plaza                                         |                                                                                                                                         |          |          |  |
| 169 422 46 E2               | SIZE                 | Available<br>1791: 570 \$<br>1793: 570<br>1799-1801: | : 19,440 SF<br><b>lable:</b><br>570 SF; \$600/month<br>: 570 SF; \$700/month<br>-1801: 1,200 SF; \$900/month<br>1,242 SF; \$1,100/month |          |          |  |
| Bolindale Price             | UTILITIES            | Separately metered                                   |                                                                                                                                         |          |          |  |
| Waddell Park<br>169<br>422  | YEAR BUILT           | 1920-1980                                            | I                                                                                                                                       |          |          |  |