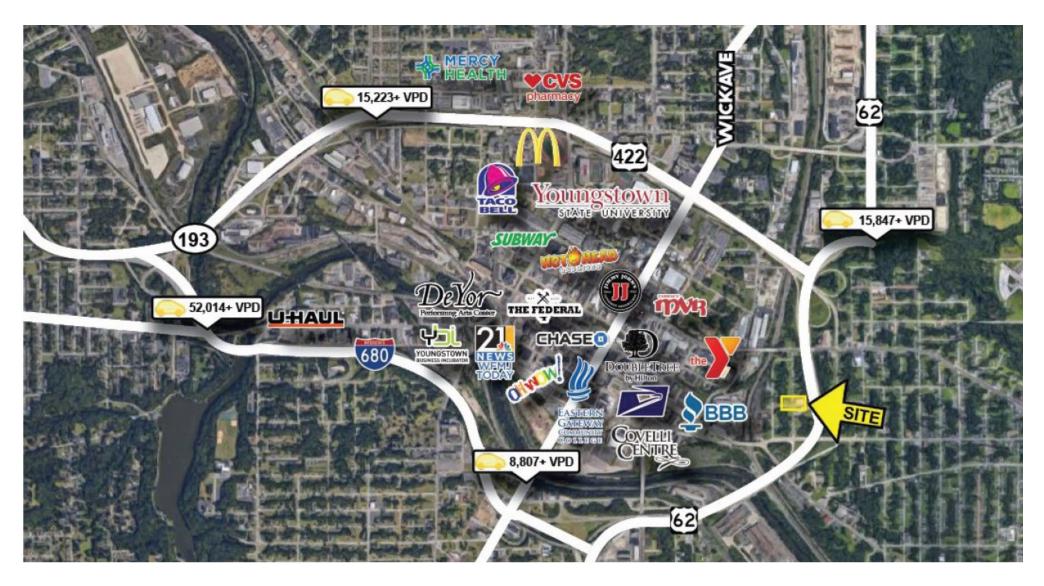

## **AERIAL MAP**

Office: 330.757.4889 | Fax: 330.294.5622 | 3830 Starr Centre Dr, Suite 2, Canfield, OH 44406

# **SITE INFORMATION**

| McDonald 422          | Churchill            |                            | DEN     |
|-----------------------|----------------------|----------------------------|---------|
| Girard                | 940<br>[29]<br>[840] | 304 Hubbar<br>61           |         |
|                       | 193 628 3 MI         | Maplewood<br>Park          |         |
| BELLE VISTA           | 422 WICK P MI        | MCGUFFEY<br>HUIGHTS<br>616 |         |
| WEST SIDE<br>SCHENLEY |                      | LINCOLN KNOLLS             |         |
| T                     | LANSINGVILLE         | 289<br>Campbell 615        | PRO     |
| KIRKMERE<br>62        |                      | 170                        | ZON     |
| 625                   | 680                  | Struthers                  | SIZE    |
|                       |                      |                            | Lowelly |