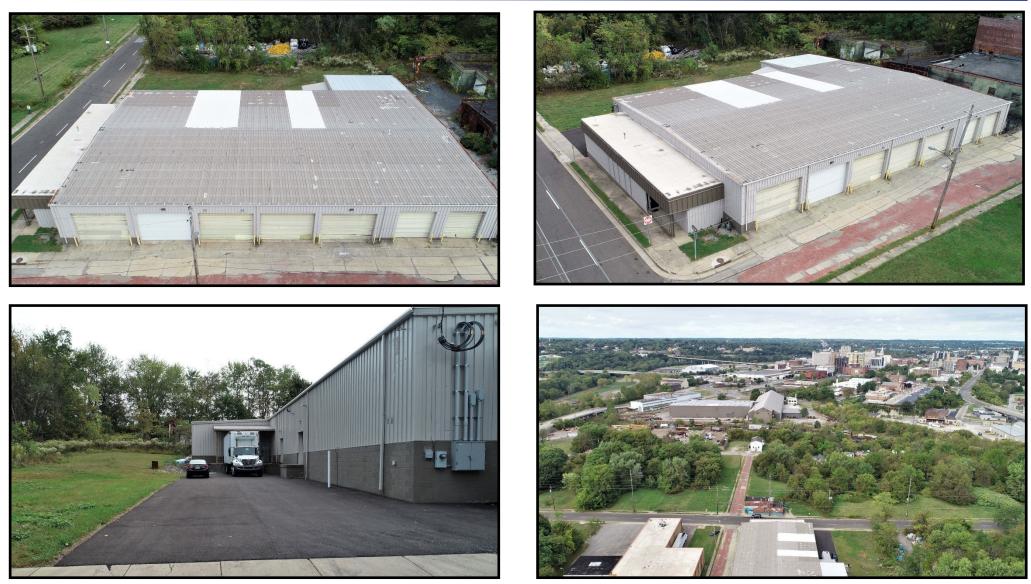

### EXTERIOR

Office: 330.757.4889 | Fax: 330.294.5622 | 3830 Starr Centre Dr, Suite 2, Canfield, OH 44406

## **AERIAL MAP**

Office: 330.757.4889 | Fax: 330.294.5622 | 3830 Starr Centre Dr, Suite 2, Canfield, OH 44406