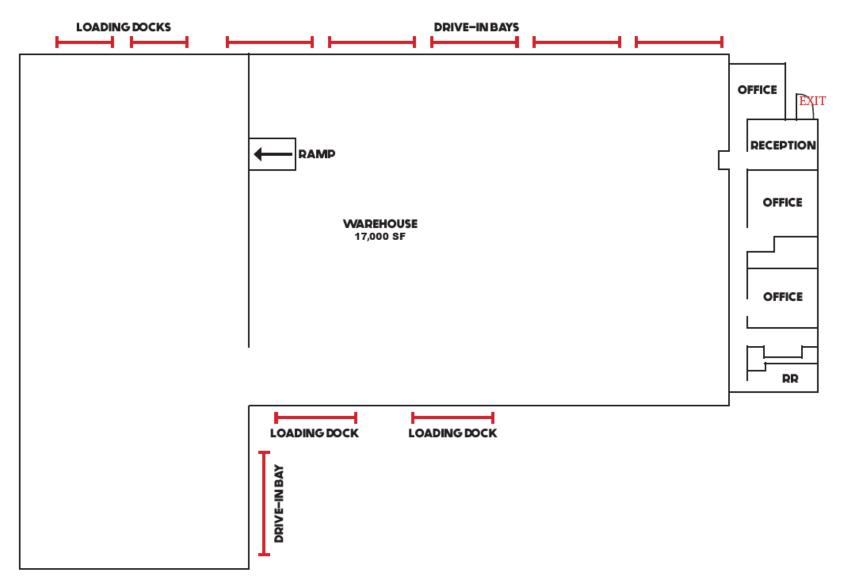

#### HIGHLIGHTS

- 16,000 SF warehouse with 4 loading docks and 6 drivein doors; 15' ceiling
- 1,300 SF office with private restrooms and shower
- Close to Rte 62, I-680, and US 422
- Just outside Downtown Youngstown

| SITE INFORMATION |                                                             |  |  |
|------------------|-------------------------------------------------------------|--|--|
|                  | Youngstown City<br>Mahoning County<br>53-023-0-092          |  |  |
| PROPERTY TYPE    | Warehouse                                                   |  |  |
| ZONING           | Industrial                                                  |  |  |
| YEAR RENOVATED   | 2018                                                        |  |  |
| SIZE             | 17,000 SF Warehouse<br>1,300 SF office                      |  |  |
| RENT             | Warehouse: \$4.00/SF<br>Office: \$7.50/SF<br>CAM: \$1.00/SF |  |  |