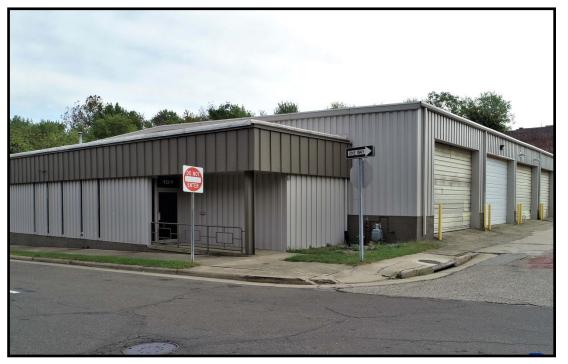

### FOR LEASE

#### LOCATION

107 N Hine St, Youngstown, OH 44506

#### HIGHLIGHTS

- 16,000 SF warehouse with 4 loading docks and 6 drivein doors; 15' ceiling
- 1,300 SF office with private restrooms and shower
- Close to Rte 62, I-680, and US 422
- Just outside Downtown Youngstown